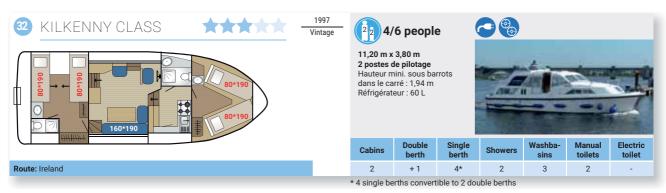

|                      | 2                    | 2 + 1                                 | 1               | 1       | 2               | -                 | 1                  |







Les**Canalous** ≈ 63

| 3 GABRIELLA   | 2002<br>Vintage | 10,00 m x | positions       |                 |         | <del>3</del>    |                   |                    |
|---------------|-----------------|-----------|-----------------|-----------------|---------|-----------------|-------------------|--------------------|
|               |                 | Cabins    | Double<br>berth | Single<br>berth | Showers | Washba-<br>sins | Manual<br>toilets | Electric<br>toilet |
| Route: Sweden |                 | 2         | 2 + 1           | 5               | 1       | 1               | 1                 | -                  |
|               |                 |           |                 |                 |         |                 |                   |                    |

| Cabins