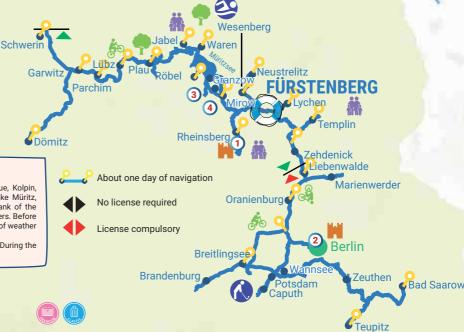

0

Fürstenberg

0

Marano

Roma

Venice,

TALIA

Chioggia 🔮

Want to explore Europe in a different way? Cast off in Germany, the Netherlands or Russia and discover the country from a new and unusual angle.

Maybe you just need some ideas for your next trip ? In this case, the following pages are for you. You're sure to find the cruise that meets your needs!

# **Our destinations in Europe**

Ireland 24 England 25 Netherlands 26 Sweden 27 Russia 28 29 Germany 30 Poland 31 Italy 32 Portugal Canalous≋ 5

Bourgogne - Franche-Comté