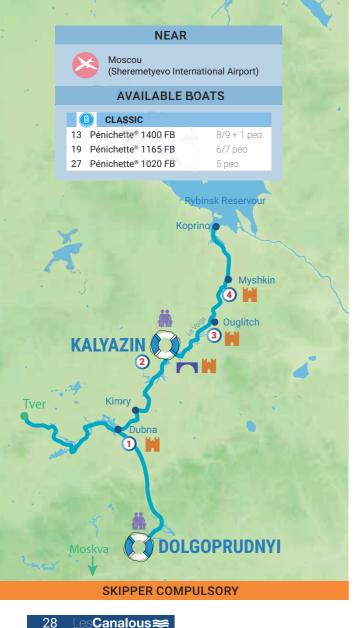

# **Our destinations in Europe**

Ireland 24 England 25 Netherlands 26 Sweden 27 Russia 28 29 Germany 30 Poland 31 Italy 32 Portugal Canalous≋ 5

Bourgogne - Franche-Comté