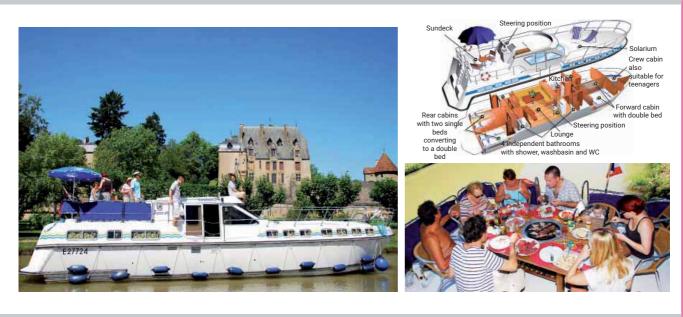

- + The vineyards of the Macônnais
- + The Bresse chickens, frog's legs

|    | -            |            |
|----|--------------|------------|
|    | AVAILAB      | LE BOATS   |
|    |              |            |
| ۲  | PROPRIETAIRI | E          |
| La | Péniche P    | 4/6 + 1 pe |
|    | PREMIUM      |            |
| Ta | arpon 49 QP  | 8/10+2 p   |
| Ta | arpon 42 TP  | 6/8 peo    |
| Та | arpon 37 DP  | 4/6 peo    |
|    | CLASSIC      |            |
|    |              |            |

6

7

Seille

|   | 8  | LaPéniche F        | 12 peo      |
|---|----|--------------------|-------------|
|   | 11 | Tarpon 42          | 10/12 peo   |
|   | 14 | Nicols 1170        | 8/10 peo    |
|   | 16 | Tarpon 37          | 7/9 + 1 peo |
|   | 17 | Haines Rive 40     | 6/8 peo     |
|   | 22 | Nicols 1100        | 6/8 + 1 peo |
|   | 25 | Tarpon 32          | 4/6 + 2 peo |
|   | 26 | Espade Concept Fly | 6/8 + 1 peo |
|   | 28 | Nicols 900         | 4/6 + 1 peo |
|   | 29 | Triton 1050        | 6/8 peo     |
|   | 30 | Pénichette® 1107 W | 5/7 peo     |
|   | 34 | Linssen Vlet 1030  | 4/8 peo     |
|   | 35 | Linssen Yacht 36   | 4/6 peo     |
| - | 36 | Aurore 33          | 4/6 peo     |
|   | 47 | Triton 860 Fly     | 3/5 peo     |
|   | 49 | Pénichette® 935 W  | 3/5 peo     |
|   |    | ACCESS             |             |
|   | 55 | Espade 1230 Handy  | 5 + 1 peo   |
|   |    | LOW COST           |             |
|   | 57 | Challenger 1380    | 8/12 peo    |
|   | 58 | Riviera 1130       | 7/9 peo     |
|   | 59 | Jamaica            | 6/8 peo     |
|   | 61 | Eau Claire 1130    | 6/9 peo     |
|   | 65 | Riviera 920        | 6/8 peo     |
|   | 70 | Espade 850 Fly     | 2/4 peo     |
|   | 71 | Renaud 8000        | 3/5 + 1 peo |
|   | 72 | Espade 930         | 3/5 peo     |
|   | 74 | Riviera 750        | 2 + 2 peo   |
|   | 76 | Fred 700           | 2 + 1 peo   |