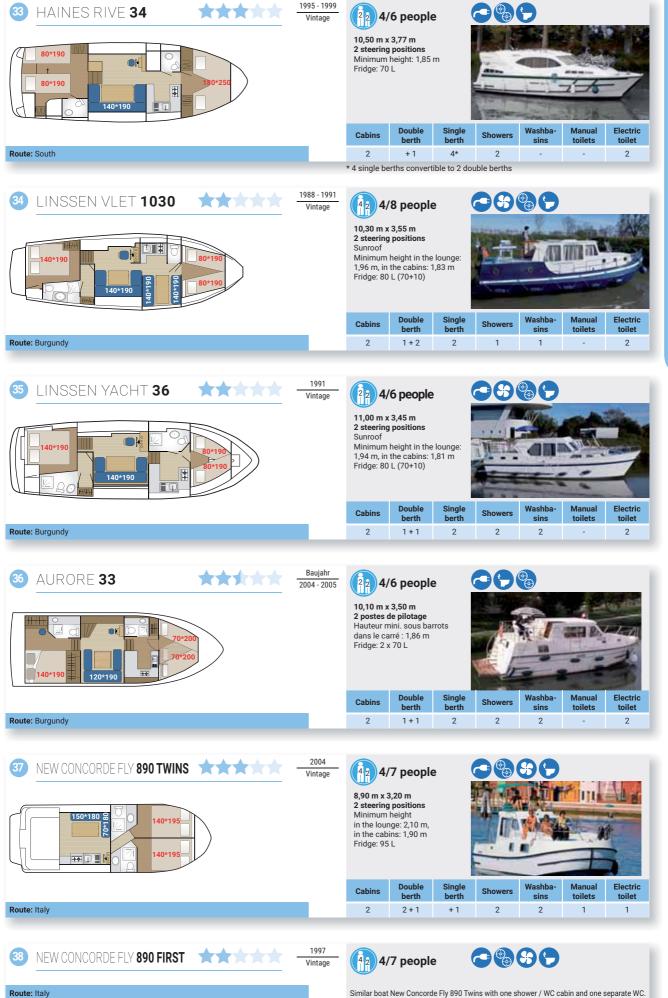

|                      | 2                    | 2 + 1                                 | 1               | 1       | 2               | -                 | 1                  |







Les**Canalous** ≈ 63

| 3 GABRIELLA   | 2002<br>Vintage | 10,00 m x | positions       |                 |         | <del>3</del>    |                   |                    |
|---------------|-----------------|-----------|-----------------|-----------------|---------|-----------------|-------------------|--------------------|
|               |                 | Cabins    | Double<br>berth | Single<br>berth | Showers | Washba-<br>sins | Manual<br>toilets | Electric<br>toilet |
| Route: Sweden |                 | 2         | 2 + 1           | 5               | 1       | 1               | 1                 | -                  |
|               |                 |           |                 |                 |         |                 |                   |                    |

| Cabins