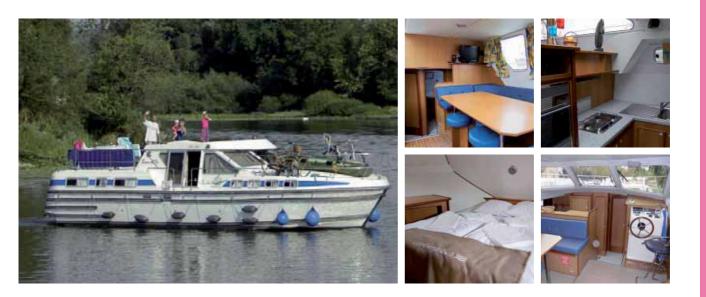

- + The vineyards of the Macônnais
- + The Bresse chickens, frog's legs

|    | -            |            |
|----|--------------|------------|
|    | AVAILAB      | LE BOATS   |
|    |              |            |
| ۲  | PROPRIETAIRI | E          |
| La | Péniche P    | 4/6 + 1 pe |
|    | PREMIUM      |            |
| Ta | arpon 49 QP  | 8/10+2 p   |
| Ta | arpon 42 TP  | 6/8 peo    |
| Та | arpon 37 DP  | 4/6 peo    |
|    | CLASSIC      |            |
|    |              |            |

6

7

Seille

|   | 8  | LaPéniche F        | 12 peo      |
|---|----|--------------------|-------------|
|   | 11 | Tarpon 42          | 10/12 peo   |
|   | 14 | Nicols 1170        | 8/10 peo    |
|   | 16 | Tarpon 37          | 7/9 + 1 peo |
|   | 17 | Haines Rive 40     | 6/8 peo     |
|   | 22 | Nicols 1100        | 6/8 + 1 peo |
|   | 25 | Tarpon 32          | 4/6 + 2 peo |
|   | 26 | Espade Concept Fly | 6/8 + 1 peo |
|   | 28 | Nicols 900         | 4/6 + 1 peo |
|   | 29 | Triton 1050        | 6/8 peo     |
|   | 30 | Pénichette® 1107 W | 5/7 peo     |
|   | 34 | Linssen Vlet 1030  | 4/8 peo     |
|   | 35 | Linssen Yacht 36   | 4/6 peo     |
| - | 36 | Aurore 33          | 4/6 peo     |
|   | 47 | Triton 860 Fly     | 3/5 peo     |
|   | 49 | Pénichette® 935 W  | 3/5 peo     |
|   |    | ACCESS             |             |
|   | 55 | Espade 1230 Handy  | 5 + 1 peo   |
|   |    | LOW COST           |             |
|   | 57 | Challenger 1380    | 8/12 peo    |
|   | 58 | Riviera 1130       | 7/9 peo     |
|   | 59 | Jamaica            | 6/8 peo     |
|   | 61 | Eau Claire 1130    | 6/9 peo     |
|   | 65 | Riviera 920        | 6/8 peo     |
|   | 70 | Espade 850 Fly     | 2/4 peo     |
|   | 71 | Renaud 8000        | 3/5 + 1 peo |
|   | 72 | Espade 930         | 3/5 peo     |
|   | 74 | Riviera 750        | 2 + 2 peo   |
|   | 76 | Fred 700           | 2 + 1 peo   |