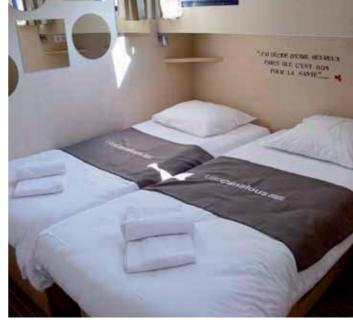

- + The vineyards of the Macônnais
- + The Bresse chickens, frog's legs

|    | -            |            |
|----|--------------|------------|
|    | AVAILAB      | LE BOATS   |
|    |              |            |
| ۲  | PROPRIETAIRI | E          |
| La | Péniche P    | 4/6 + 1 pe |
|    | PREMIUM      |            |
| Ta | arpon 49 QP  | 8/10+2 p   |
| Ta | arpon 42 TP  | 6/8 peo    |
| Та | arpon 37 DP  | 4/6 peo    |
|    | CLASSIC      |            |
|    |              |            |

6

7

Seille

|   | 8  | LaPéniche F        | 12 peo      |
|---|----|--------------------|-------------|
|   | 11 | Tarpon 42          | 10/12 peo   |
|   | 14 | Nicols 1170        | 8/10 peo    |
|   | 16 | Tarpon 37          | 7/9 + 1 peo |
|   | 17 | Haines Rive 40     | 6/8 peo     |
|   | 22 | Nicols 1100        | 6/8 + 1 peo |
|   | 25 | Tarpon 32          | 4/6 + 2 peo |
|   | 26 | Espade Concept Fly | 6/8 + 1 peo |
|   | 28 | Nicols 900         | 4/6 + 1 peo |
|   | 29 | Triton 1050        | 6/8 peo     |
|   | 30 | Pénichette® 1107 W | 5/7 peo     |
|   | 34 | Linssen Vlet 1030  | 4/8 peo     |
|   | 35 | Linssen Yacht 36   | 4/6 peo     |
| - | 36 | Aurore 33          | 4/6 peo     |
|   | 47 | Triton 860 Fly     | 3/5 peo     |
|   | 49 | Pénichette® 935 W  | 3/5 peo     |
|   |    | ACCESS             |             |
|   | 55 | Espade 1230 Handy  | 5 + 1 peo   |
|   |    | LOW COST           |             |
|   | 57 | Challenger 1380    | 8/12 peo    |
|   | 58 | Riviera 1130       | 7/9 peo     |
|   | 59 | Jamaica            | 6/8 peo     |
|   | 61 | Eau Claire 1130    | 6/9 peo     |
|   | 65 | Riviera 920        | 6/8 peo     |
|   | 70 | Espade 850 Fly     | 2/4 peo     |
|   | 71 | Renaud 8000        | 3/5 + 1 peo |
|   | 72 | Espade 930         | 3/5 peo     |
|   | 74 | Riviera 750        | 2 + 2 peo   |
|   | 76 | Fred 700           | 2 + 1 peo   |