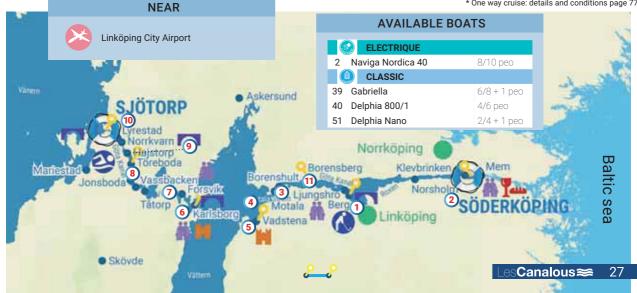

# **Our destinations in Europe**

Ireland 24 England 25 Netherlands 26 Sweden 27 Russia 28 29 Germany 30 Poland 31 Italy 32 Portugal Canalous≋ 5

Bourgogne - Franche-Comté