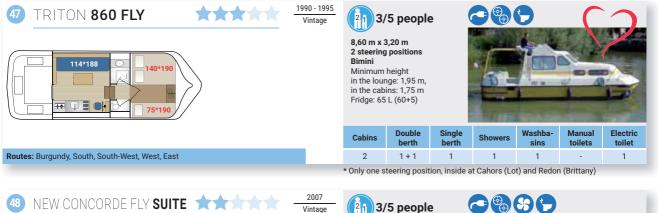

- + The vineyards of the Macônnais
- + The Bresse chickens, frog's legs

|    | -            |            |
|----|--------------|------------|
|    | AVAILAB      | LE BOATS   |
|    |              |            |
| ۲  | PROPRIETAIRI | E          |
| La | Péniche P    | 4/6 + 1 pe |
|    | PREMIUM      |            |
| Ta | arpon 49 QP  | 8/10+2 p   |
| Ta | arpon 42 TP  | 6/8 peo    |
| Та | arpon 37 DP  | 4/6 peo    |
|    | CLASSIC      |            |
|    |              |            |