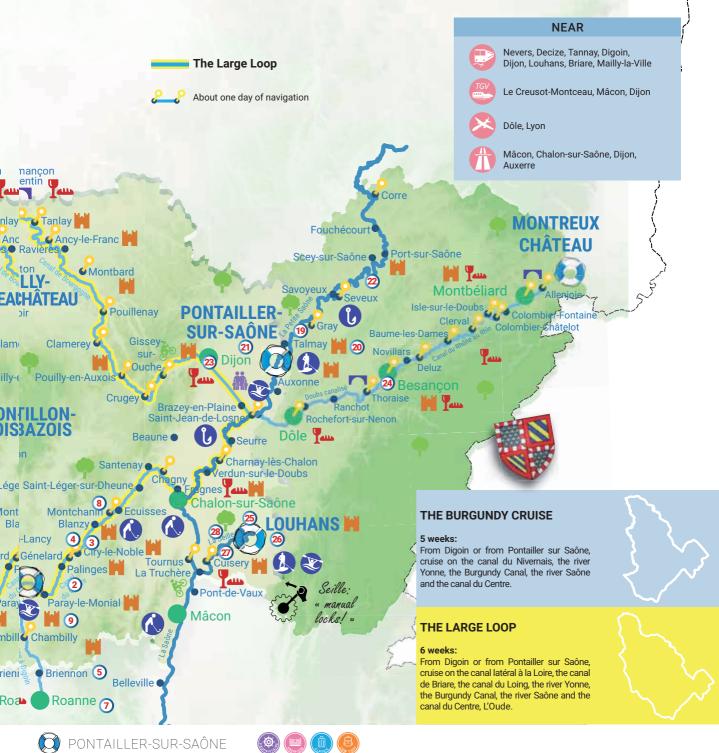

# South Burgundy

Situated in the heart of the Charolais region, Digoin is a central starting point for your cruise. The town is at the junction of three canals, the Canal from Roanne to **Digoin**, or quiet canal, the Canal du Centre, taking you through Paray le Monial and vineyards, and the Canal Lateral à la Loire, which runs through historical towns such as Decize or Nevers.

## Val de Loire - South Nivernais

Cruise along the Nivernais canal, departing from **Chatillon en Bazois**, through valleys, past hills, forests and castles. The town of Decize, once a rocky island in the middle of the Loire River, has gastronomy, nature and culture. Sail to Nevers and the Sancerre vineyards and enjoy the charming countryside of this region.

#### Nivernais - Morvan

The Nivernais Canal is probably one of the most beautiful in France. You will cross the well preserved nature of the Morvan natural park, as you cruise along this canal steeped in history and tradition. The canal was built at the end of the 18th century to aid the fl oating of timber from the Morvan forests to Paris.

## Loiret - Sologne

From **Briare** southwards, you will cruise on the famous canal bridge built at the end of the 19th century by Gustave Eiffel. You will then reach Sancerre and taste the famous white wine and the noless- famous goat cheese « crottin de Chavignol ». To the north, on the Canal de Briare, you will reach fi rst Rogny, known for its 7 locks and then Montagis, known as the « little Venice » of Gâtinais, thanks to its canals and rivers which cut across the region. You will then cruise on the canal du Loing.

# Burgundy - Saône

Departing from **Pontailler sur Saone**, you have a large choice of routes - the Saone, the 'Petite Saone', the River Doubs, the Burgundy Canal or the Canal de la Marne à la Saone. Cruise through the vineyards of this region, famous for its wines and fi ne foods. Enjoy the countryside and wildlife along the way.

# **Bresse Bourguignonne - Seille**

Set off from **Louhans**, famous for its farmers market, and cruise through the vineyards along the beautiful River Seille, a tributary of the River Saone, past halftimbered houses and through a wildlife reserve. The Bresse Bourguignonne area is famous for its chickens 'poulets de bresse'. For wine enthusiasts - you can cruise as far as the well-known Macon or Santenay vineyards.

## Franche-Comté

Departing from **Montreux-Château**, Navigating the Doubs canal allows you to travel through large meadows, forests, villages and admire beautiful limestone cliffs at Allenjoie. Franche-Comté offers you its gastronomic wonders (Jura region), heritage (toy museum, Peugeot museum) and nature (areas to fi sh, swimming and superb views)!