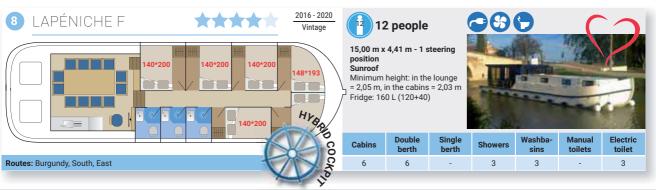

with table and chairs (see boat's detail)
- bimini or parasol (see boat's detail)

### ROUTES

- return trips
- one-way cruise
- (supplement, in certain regions and only possible with some boats)
- departure from all possible bases (except Poland and the Netherlands)

#### OPTIONS\*

• LaPéniche F, Tarpon 42, Tarpon 37, Tarpon 32 : Possibility of boat hire with skipper, hostess or cook (see price list)



- $\boldsymbol{\cdot}$  cleaning of the boat at the end of the cruise
- cancellation insurance
- Cruise Plus insurance (damage waiver)
- Liberty Pack
- car transfer
- bicycle
- fishing rod
- · towel set to rent
- tea towels set to rent
- green cleaning set
- 220V converter
- $^{\star}$  variable depending on models and regions, see page 73











LesCanalous



## 6 CABINS + LOUNGE



## 5 CABINS + LOUNGE



## 4 CABINS + LOUNGE

| 1) TARPON 42                                             | ge 12,93 m x<br>2 steering<br>Minimum<br>in the lour<br>in the cab  | positions                                                          |                                    |                                       |                 |                   | 2                  |
|----------------------------------------------------------|---------------------------------------------------------------------|--------------------------------------------------------------------|------------------------------------|---------------------------------------|-----------------|-------------------|--------------------|
|                                                          | Cabins