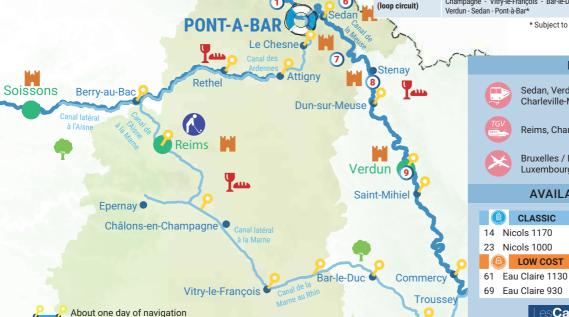

#### **Our destinations in France**

- Burgundy-Franche-Comté 6
- South of France 10
- Lot-en-Quercy 14
- Anjou Pays de la Loire
   16
- P Brittany 18
- Alsace-Lorraine 20
- Charente 22
  - Ardennes 23