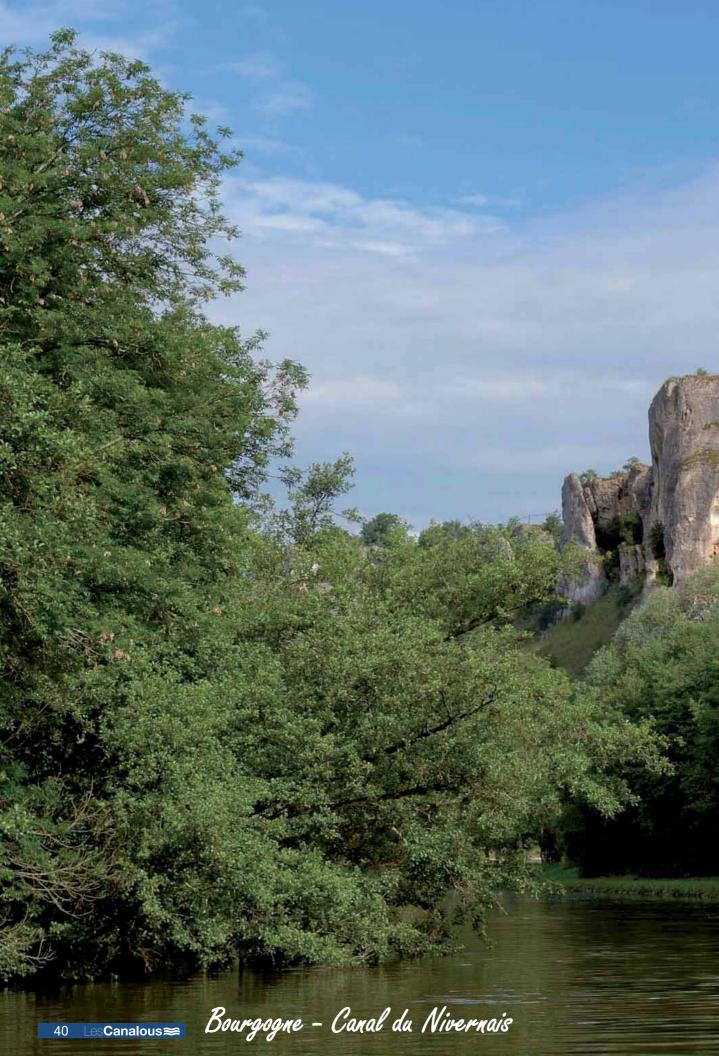

# CHOOSING MY DESTINATION

With 40 departure bases in France and Europe, FPP TRAVEL offers a multitude of navigation opportunities to interest crew members and other passengers. You are a beginner and you want to discover gentle canal tourism, combining navigation and a few visits? South Burgundy, Camargue or the Mayenne is for you! Fancy a 100% natural holiday? Embark on the Canal du Nivernais or the Charente. A gourmet experience tempts you more? The Lot, Alsace and Burgundy open their doors.

#### Nivernais - Morvan

The Nivernais Canal is probably one of the most beautiful in France. You will cross the well preserved nature of the Morvan natural park, as you cruise along this canal steeped in history and tradition. The canal was built at the end of the 18th century to aid the fl oating of timber from the Morvan forests to Paris.