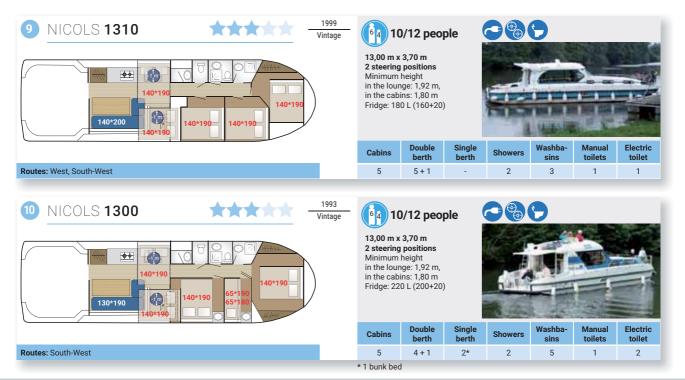

see boat's detail)
- bimini or parasol (see boat's detail)

### ROUTES

- return trips
- one-way cruise
- (supplement, in certain regions and only possible with some boats)
- departure from all possible bases (except Poland and the Netherlands)

#### OPTIONS\*

• LaPéniche F, Tarpon 42, Tarpon 37, Tarpon 32 : Possibility of boat hire with skipper, hostess or cook (see price list)



- $\boldsymbol{\cdot}$  cleaning of the boat at the end of the cruise
- cancellation insurance
- Cruise Plus insurance (damage waiver)
- Liberty Pack
- car transfer
- bicycle
- fishing rod
- · towel set to rent
- tea towels set to rent
- green cleaning set
- 220V converter
- $^{\star}$  variable depending on models and regions, see page 73











LesCanalous



## 6 CABINS + LOUNGE



## 5 CABINS + LOUNGE



## 4 CABINS + LOUNGE

| 1) TARPON 42                                             | ge 12,93 m x<br>2 steering<br>Minimum<br>in the lour<br>in the cab  | positions                                                          |                                    |                                       |                 |                   | 2                  |
|----------------------------------------------------------|---------------------------------------------------------------------|--------------------------------------------------------------------|------------------------------------|---------------------------------------|-----------------|-------------------|--------------------|
|                                                          | Cabins