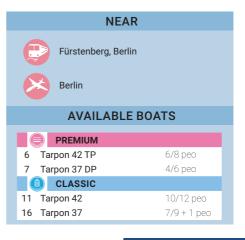

0

Fürstenberg

0

Marano

Roma

Venice,

TALIA

Chioggia 🔮

Want to explore Europe in a different way? Cast off in Germany, the Netherlands or Russia and discover the country from a new and unusual angle.

Maybe you just need some ideas for your next trip ? In this case, the following pages are for you. You're sure to find the cruise that meets your needs!

# **Our destinations in Europe**

Ireland 24 England 25 Netherlands 26 Sweden 27 Russia 28 29 Germany 30 Poland 31 Italy 32 Portugal Canalous≋ 5

Bourgogne - Franche-Comté