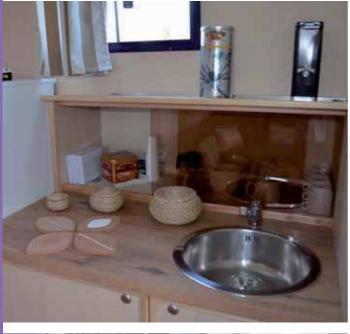

- + The vineyards of the Macônnais
- + The Bresse chickens, frog's legs

|    | -            |            |
|----|--------------|------------|
|    | AVAILAB      | LE BOATS   |
|    |              |            |
| ۲  | PROPRIETAIRI | E          |
| La | Péniche P    | 4/6 + 1 pe |
|    | PREMIUM      |            |
| Ta | arpon 49 QP  | 8/10+2 p   |
| Ta | arpon 42 TP  | 6/8 peo    |
| Та | arpon 37 DP  | 4/6 peo    |
|    | CLASSIC      |            |
|    |              |            |

6

7

Seille

|   | 8  | LaPéniche F        | 12 peo      |
|---|----|--------------------|-------------|
|   | 11 | Tarpon 42          | 10/12 peo   |
|   | 14 | Nicols 1170        | 8/10 peo    |
|   | 16 | Tarpon 37          | 7/9 + 1 peo |
|   | 17 | Haines Rive 40     | 6/8 peo     |
|   | 22 | Nicols 1100        | 6/8 + 1 peo |
|   | 25 | Tarpon 32          | 4/6 + 2 peo |
|   | 26 | Espade Concept Fly | 6/8 + 1 peo |
|   | 28 | Nicols 900         | 4/6 + 1 peo |
|   | 29 | Triton 1050        | 6/8 peo     |
|   | 30 | Pénichette® 1107 W | 5/7 peo     |
|   | 34 | Linssen Vlet 1030  | 4/8 peo     |
|   | 35 | Linssen Yacht 36   | 4/6 peo     |
| - | 36 | Aurore 33          | 4/6 peo     |
|   | 47 | Triton 860 Fly     | 3/5 peo     |
|   | 49 | Pénichette® 935 W  | 3/5 peo     |
|   |    | ACCESS             |             |
|   | 55 | Espade 1230 Handy  | 5 + 1 peo   |
|   |    | LOW COST           |             |
|   | 57 | Challenger 1380    | 8/12 peo    |
|   | 58 | Riviera 1130       | 7/9 peo     |
|   | 59 | Jamaica            | 6/8 peo     |
|   | 61 | Eau Claire 1130    | 6/9 peo     |
|   | 65 | Riviera 920        | 6/8 peo     |
|   | 70 | Espade 850 Fly     | 2/4 peo     |
|   | 71 | Renaud 8000        | 3/5 + 1 peo |
|   | 72 | Espade 930         | 3/5 peo     |
|   | 74 | Riviera 750        | 2 + 2 peo   |
|   | 76 | Fred 700           | 2 + 1 peo   |