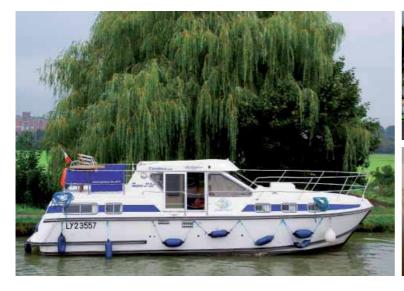

- + The vineyards of the Macônnais
- + The Bresse chickens, frog's legs

|    | -            |            |
|----|--------------|------------|
|    | AVAILAB      | LE BOATS   |
|    |              |            |
| ۲  | PROPRIETAIRI | E          |
| La | Péniche P    | 4/6 + 1 pe |
|    | PREMIUM      |            |
| Ta | arpon 49 QP  | 8/10+2 p   |
| Ta | arpon 42 TP  | 6/8 peo    |
| Та | arpon 37 DP  | 4/6 peo    |
|    | CLASSIC      |            |
|    |              |            |

6

7

Seille

|   | 8  | LaPéniche F        | 12 peo      |
|---|----|--------------------|-------------|
|   | 11 | Tarpon 42          | 10/12 peo   |
|   | 14 | Nicols 1170        | 8/10 peo    |
|   | 16 | Tarpon 37          | 7/9 + 1 peo |
|   | 17 | Haines Rive 40     | 6/8 peo     |
|   | 22 | Nicols 1100        | 6/8 + 1 peo |
|   | 25 | Tarpon 32          | 4/6 + 2 peo |
|   | 26 | Espade Concept Fly | 6/8 + 1 peo |
|   | 28 | Nicols 900         | 4/6 + 1 peo |
|   | 29 | Triton 1050        | 6/8 peo     |
|   | 30 | Pénichette® 1107 W | 5/7 peo     |
|   | 34 | Linssen Vlet 1030  | 4/8 peo     |
|   | 35 | Linssen Yacht 36   | 4/6 peo     |
| - | 36 | Aurore 33          | 4/6 peo     |
|   | 47 | Triton 860 Fly     | 3/5 peo     |
|   | 49 | Pénichette® 935 W  | 3/5 peo     |
|   |    | ACCESS             |             |
|   | 55 | Espade 1230 Handy  | 5 + 1 peo   |
|   |    | LOW COST           |             |
|   | 57 | Challenger 1380    | 8/12 peo    |
|   | 58 | Riviera 1130       | 7/9 peo     |
|   | 59 | Jamaica            | 6/8 peo     |
|   | 61 | Eau Claire 1130    | 6/9 peo     |
|   | 65 | Riviera 920        | 6/8 peo     |
|   | 70 | Espade 850 Fly     | 2/4 peo     |
|   | 71 | Renaud 8000        | 3/5 + 1 peo |
|   | 72 | Espade 930         | 3/5 peo     |
|   | 74 | Riviera 750        | 2 + 2 peo   |
|   | 76 | Fred 700           | 2 + 1 peo   |