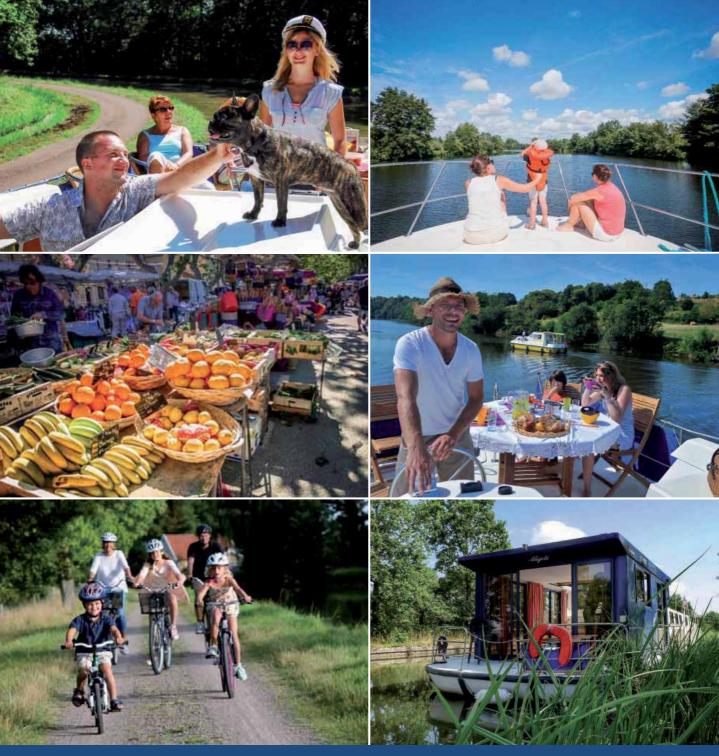

# 1) To really get away

Discover a different sort of holiday and rediscover places and landscapes that you thought you knew - but didn't really!

# 2 To relax

Forget stress, leave the hectic rhythm of the daily life behind you, enjoy the calm and serenity of nature... Cruise at 8 km/h and just enjoy taking your time.

# 3 To share some good times

A river cruise, it is the opportunity to share a great holiday with family, friends... and also to meet new people along the way!

To enjoy a great adventure

Did you always dream of taking the helm of a boat? Cast off for an adventure where you are the captain on board - you choose the itinerary, where you stop for the night or just for a break. Everything is possible, you are the captain!

# 5 To discover

A stay at the water's edge is full of authenticity. Preserved nature, an unsuspected heritage, the treasures of local gastronomy... You have the cards in hand for a cruise full of surprises!