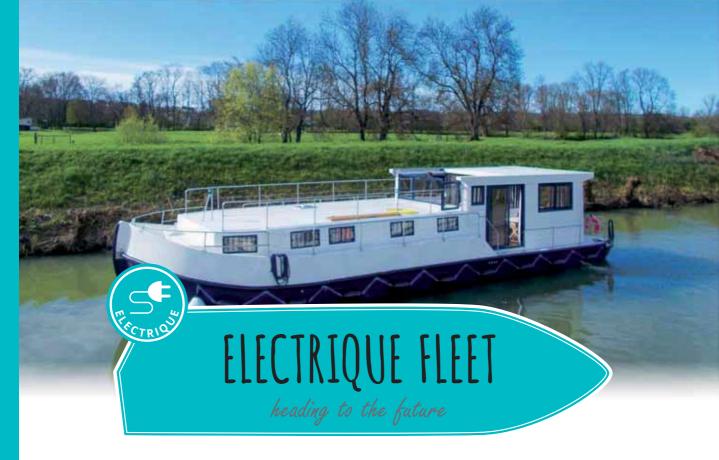

# ELECTRIC FLEET : Solar River Boat

Les Canalous launched LaPeniche S in 2019 in Alsace, a 100% electric model with an innovative hybrid cockpit (see page 51).

In 2020, board the solar river boat, a 100% electric model powered by solar energy. On board this boat, you can discover the River Lot downstream from the base of Casseneuil, a charming 13th century medieval village.

# THE LAPENICHE Range and It's Hybrid Cockpit

For unequalled driving comfort and manoeuvrability: discover the

HYBRID COCKPIT,

4

better than a double cockpit. (details page 52)