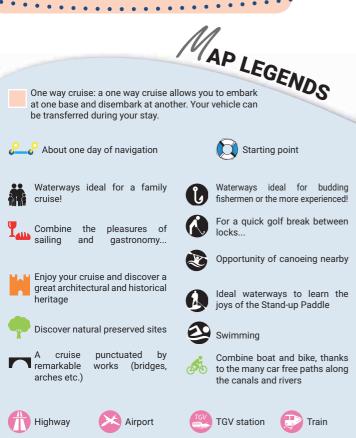

tural holiday? Embark on the Canal du Nivernais or the Charente. A gourmet experience tempts you more? The Lot, Alsace and Burgundy open their doors.

Want to explore Europe in a different way? Cast off in Germany, the Netherlands or Russia and discover the country from a new and unusual angle.

Maybe you just need some ideas for your next trip ? In this case, the following pages are for you. You're sure to find the cruise that meets your needs!

#### **Our destinations in France**

- Burgundy-Franche-Comté 6
- South of France 10
- Lot-en-Quercy 14
- Anjou Pays de la Loire
   16
- P Brittany 18
- Alsace-Lorraine 20
- Charente 22
  - Ardennes 23

# **Our destinations in Europe**

Ireland 24 England 25 Netherlands 26 Sweden 27 Russia 28 29 Germany 30 Poland 31 Italy 32 Portugal Canalous≋ 5



Bourgogne - Franche-Comté



# South Burgundy

Situated in the heart of the Charolais region, Digoin is a central starting point for your cruise. The town is at the junction of three canals, the Canal from Roanne to **Digoin**, or quiet canal, the Canal du Centre, taking you through Paray le Monial and vineyards, and the Canal Lateral à la Loire, which runs through historical towns such as Decize or Nevers.

## Val de Loire - South Nivernais

Cruise along the Nivernais canal, departing from **Chatillon en Bazois**, through valleys, past hills, forests and castles. The town of Decize, once a rocky island in the middle of the Loire River, has gastronomy, nature and culture. Sail to Nevers and the Sancerre vineyards and enjoy the charming countryside of this region.

#### Nivernais - Morvan