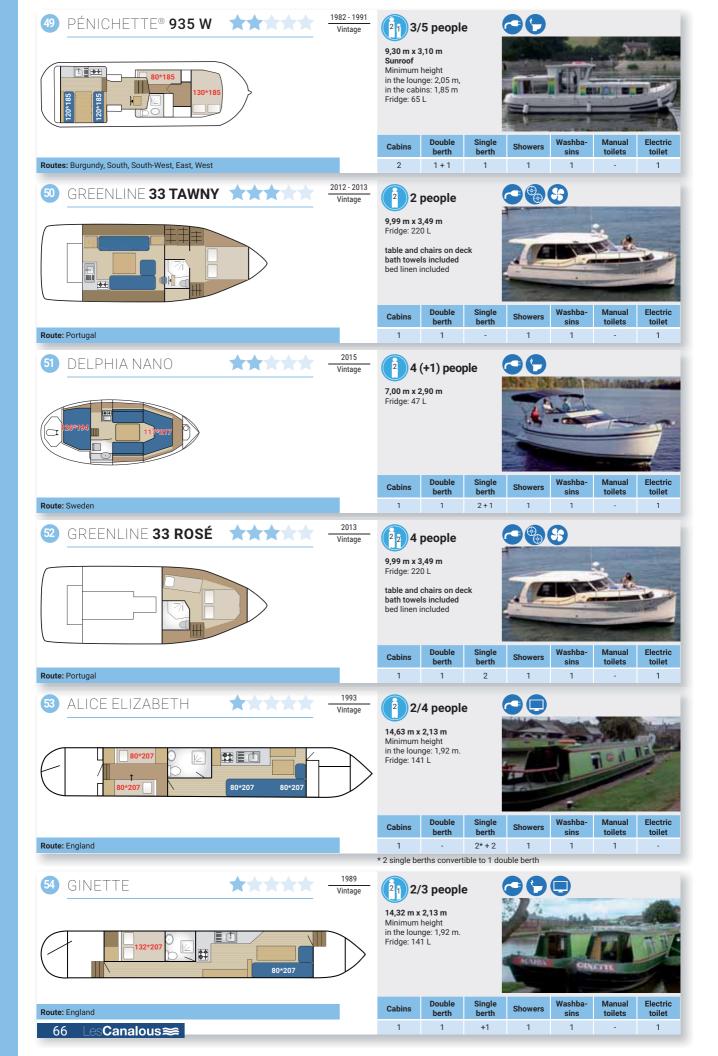

- + The vineyards of the Macônnais
- + The Bresse chickens, frog's legs

|    | -            |            |
|----|--------------|------------|
|    | AVAILAB      | LE BOATS   |
|    |              |            |
| ۲  | PROPRIETAIRI | E          |
| La | Péniche P    | 4/6 + 1 pe |
|    | PREMIUM      |            |
| Ta | arpon 49 QP  | 8/10+2 p   |
| Ta | arpon 42 TP  | 6/8 peo    |
| Та | arpon 37 DP  | 4/6 peo    |
|    | CLASSIC      |            |
|    |              |            |

6

7

Seille

|   | 8  | LaPéniche F        | 12 peo      |
|---|----|--------------------|-------------|
|   | 11 | Tarpon 42          | 10/12 peo   |
|   | 14 | Nicols 1170        | 8/10 peo    |
|   | 16 | Tarpon 37          | 7/9 + 1 peo |
|   | 17 | Haines Rive 40     | 6/8 peo     |
|   | 22 | Nicols 1100        | 6/8 + 1 peo |
|   | 25 | Tarpon 32          | 4/6 + 2 peo |
|   | 26 | Espade Concept Fly | 6/8 + 1 peo |
|   | 28 | Nicols 900         | 4/6 + 1 peo |
|   | 29 | Triton 1050        | 6/8 peo     |
|   | 30 | Pénichette® 1107 W | 5/7 peo     |
|   | 34 | Linssen Vlet 1030  | 4/8 peo     |
|   | 35 | Linssen Yacht 36   | 4/6 peo     |
| - | 36 | Aurore 33          | 4/6 peo     |
|   | 47 | Triton 860 Fly     | 3/5 peo     |
|   | 49 | Pénichette® 935 W  | 3/5 peo     |
|   |    | ACCESS             |             |
|   | 55 | Espade 1230 Handy  | 5 + 1 peo   |
|   |    | LOW COST           |             |
|   | 57 | Challenger 1380    | 8/12 peo    |
|   | 58 | Riviera 1130       | 7/9 peo     |
|   | 59 | Jamaica            | 6/8 peo     |
|   | 61 | Eau Claire 1130    | 6/9 peo     |
|   | 65 | Riviera 920        | 6/8 peo     |
|   | 70 | Espade 850 Fly     | 2/4 peo     |
|   | 71 | Renaud 8000        | 3/5 + 1 peo |
|   | 72 | Espade 930         | 3/5 peo     |
|   | 74 | Riviera 750        | 2 + 2 peo   |
|   | 76 | Fred 700           | 2 + 1 peo   |