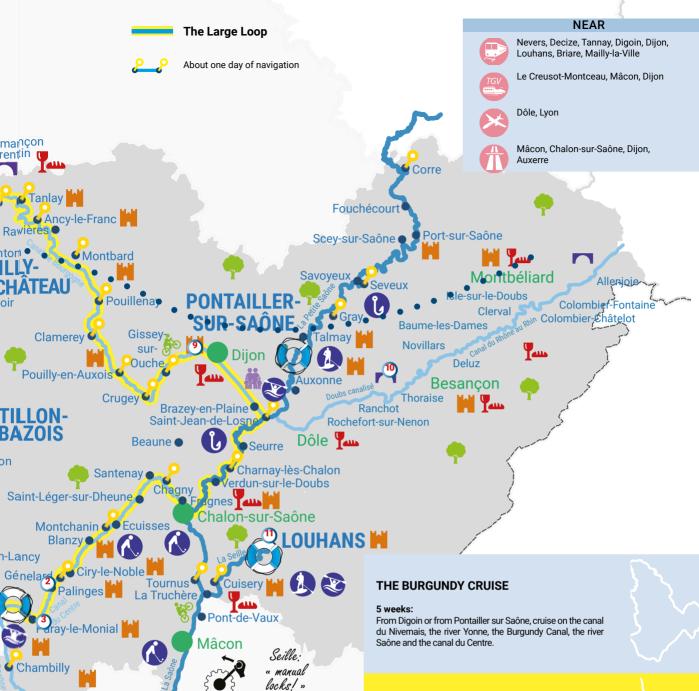

## Burgundy - Saône

Departing from **Pontailler sur Saone**, you have a large choice of routes - the Saone, the 'Petite Saone', the River Doubs, the Burgundy Canal or the Canal de la Marne à la Saone. Cruise through the vineyards of this region, famous for its wines and fi ne foods. Enjoy the countryside and wildlife along the way.

## **Bresse Bourguignonne - Seille**

Set off from **Louhans**, famous for its farmers market, and cruise through the vineyards along the beautiful River Seille, a tributary of the River Saone, past halftimbered houses and through a wildlife reserve. The Bresse Bourguignonne area is famous for its chickens 'poulets de bresse'. For wine enthusiasts - you can cruise as far as the well-known Macon or Santenay vineyards.

## THE LARGE LOOP

From Digoin or from Pontailler sur Saône, cruise on the canal latéral à la Loire, the canal de Briare, the canal du Loing, the river Yonne, the Burgundy Canal, the river Saône and the canal du Centre, L'Oude.