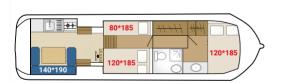

-----------------|-----------------|---------|-----------------|-------------------|-----------------|
| 2      | 2 + 1           | 2               | 1       | 1               | -                 | 1               |

# 70\*185

Routes: Burgundy, South, South-West, West

## PÉNICHETTE® 1107 W



\*\*



1997

Vintage

## <sup>4</sup>1)5/7 people

Fridge: 110 L

11,00 m x 3,10 m Sunroof Minimum height in the lounge: 2,15 m, in the cabins: 1,95 m



| Cabins | Double<br>berth | Single<br>berth | Showers | Washba-<br>sins | Manual<br>toilets | Electric<br>toilet |
|--------|-----------------|-----------------|---------|-----------------|-------------------|--------------------|
| 2      | 2+1             | 1               | 1       | 2               | -                 | 1                  |



Routes: Burgundy, South, South-West, West





Route: Ireland



### <sup>2</sup> 2 4/6 people

11.20 m x 3.80 m 2 postes de pilotage Hauteur mini. sous barrots

dans le carré : 1,94 m Réfrigérateur : 60 L



| Cabins | Double<br>berth | Single<br>berth | Showers | Washba-<br>sins | Manual<br>toilets | Electric toilet |
|--------|-----------------|-----------------|---------|-----------------|-------------------|-----------------|
| 2      | +1              | 4*              | 2       | 3               | 2                 | -               |

\* 4 single berths convertible to 2 double berths



1995 - 1999 Vintage



<sup>2</sup> 2 4/6 people

10,50 m x 3,77 m **2 steering positions** Minimum height: 1,85 m Fridge: 70 L



| Cabins | Double<br>berth | Single<br>berth | Showers | Washba-<