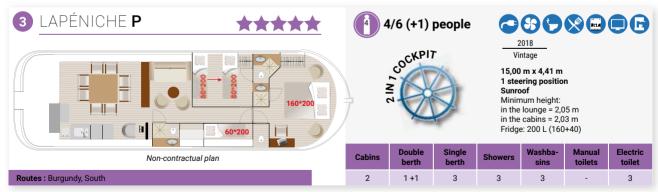

## THE LAPENICHE RANGE AND IT'S 2 in 1 Cockpit

For unequalled driving comfort and manoeuvrability: discover the 2 in 1 cockpit better than a double cockpit.