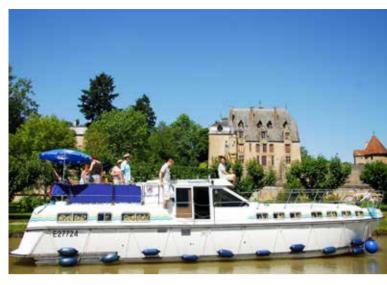

n the lounge = 1,93 m, in the cabins = 1,86 m Fridge: 220 L (180+40)



(Different services in Germany, see page 73)

## 2 CABINS + LOUNGE

## 6 TARPON 37 DP





| Cabins | Double<br>berth | Single<br>berth | Showers | Washba-<br>sins | Manual<br>toilets | Electric<br>toilet |
|--------|-----------------|-----------------|---------|-----------------|-------------------|--------------------|
| 2      | 1+1*            | 2*              | 2       | 2               | -                 | 2                  |

\* 2 single berths convertible to 1 double berth

Routes: Burgundy, South, East, Germany





## 4/6 people



10,95 m x 3,90 m - 2 steering positions Minimum height: in the lounge = 1,97 m, in the cabins = 1,86 m Fridge: 220 L (180+40)





(Different services in Germany, see page 73)



























### INSIDE EQUIPMENT OF THE BOATS\*





- complete boat equipment (see equipment list)
- · completely fitted with shower and wash basin
- Electric WC (for exceptions, see page 69)
- a kitchen with cooker, oven (for exceptions, see page 69), sink and fridge
- · complete household equipment: crockery, cutlery, pans, casseroles... (see equipment list)
- beds with sheets, pillows, pillow cases, blankets or duvets
- heating system (see boat detail)
- · All boats are equipped with 2 steering positions apart from the LaPéniche, Triton 1050, Nicols 900, Pénichette® 1260 R, Pénichette® 1107 W, Pénichette® 935 W, Access boats and some Triton 860 (Cahors, Redon)
- · some boats have a bow thruster
- All our boats are equipped with a shore supply 220V (for exceptions, see pag