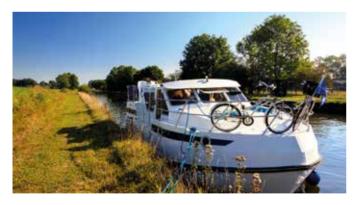

## **South Burgundy**

Situated in the heart of the Charolais region, Digoin is a central starting point for your cruise. The town is at the junction of three canals, the Canal from Roanne to **Digoin**, or quiet canal, the Canal du Centre, taking you through Paray le Monial and vineyards, and the Canal Lateral à la Loire, which runs through historical towns such as Decize or Nevers.