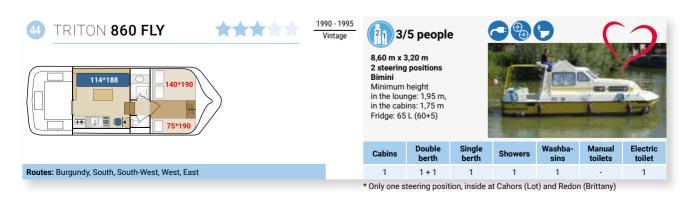

: I - I |                 | 1.1. A. 4. J    | le Le de condic |                 |                   |                    |

<sup>2</sup> single berths convertible to 1 double berth





Route: West



11 m x 3 m Minimum height in the lounge: 1,90 m Fridge: 70L



|        |                 |                 | WHAT I  | Maria Sala      | government.       | E BACK T        |
|--------|-----------------|-----------------|---------|-----------------|-------------------|-----------------|
| Cabins | Double<br>berth | Single<br>berth | Showers | Washba-<br>sins | Manual<br>toilets | Electric toilet |
| 2      | 3               | 2               | 1       | 1               | 1                 | -               |

toilet





Double

2

berth

2\*

Cahins

2

## 1 CABIN + LOUNGE

Route: Ireland











in the cabins: 1,90 m Fridge: 95L



|        |                 |                 | -       | F-12711         | 60000             |                    |
|--------|-----------------|-----------------|---------|-----------------|-------------------|--------------------|
| Cabins | Double<br>berth | Single<br>berth | Showers | Washba-<br>sins | Manual<br>toilets | Electric<br>toilet |
| 1      | 1+1             | 1               | 1       | 1               | -                 | 1                  |





Routes: Burgundy, South, South-West, East, West

1982 - 1991 Vintage

2007

Vintage



## <sup>2</sup>1 3/5 people

9,30 m x 3,10 m Sunroof

Minimum height in the lounge: 2,05 m, in the cabins: 1,85 m Fridge: 65 L



| Cabins | Double<br>berth | Single<br>berth | Showers | Washba-<br