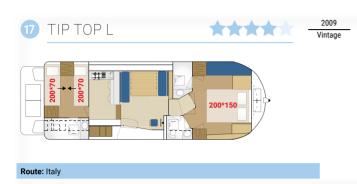

|                 | AVAILABLE B                      | OATS                               |
|-----------------|----------------------------------|------------------------------------|
|                 |                                  |                                    |
| 3               | PROPRIETAIRE LaPéniche P         | 4/6 + 1 pe                         |
| ာ<br><b>ြ</b> 🚄 | PREMIUM                          | 4/0 1 pc                           |
| 4               | Tarpon 49 QP                     | 8/10 + 2 p                         |
| 5               | Tarpon 42 TP                     |                                    |
| 5<br>6          | •                                | 6/8 peo                            |
|                 | Tarpon 37 DP CLASSIC             | 4/6 peo                            |
| 7               | 9                                | 12 peo                             |
| 9               |                                  | 10/12 pec                          |
| -               | Nicols 1170                      | 8/10 peo                           |
| 14              | Tarpon 37                        | 7/9 + 1 pe                         |
| • •             | Haines Rive 40                   |                                    |
| 15<br>21        | Nicols 1100                      | 6/8 peo                            |
| 23              |                                  | 6/8 + 1 pe                         |
|                 | Tarpon 32                        | 4/6 + 2 pe                         |
|                 | Espade Concept Fly<br>Nicols 900 | 6/8 + 1 pe                         |
|                 | Triton 1050                      | 4/6 + 1 pe                         |
|                 | Pénichette® 1107 W               | 6/8 peo                            |
|                 |                                  | 5/7 peo                            |
|                 | Linssen Vlet 1030                | 4/8 peo                            |
| 32              | Linssen Yacht 36                 | 4/6 peo                            |
|                 | Aurore 33                        | 4/6 peo                            |
| 44              | Triton 860 Fly                   | 3/5 peo                            |
| 46              | Pénichette® 935 W                | 3/5 peo                            |
| -               | ACCESS Espade 1230 Handy         | 5±1 poo                            |
| 30              |                                  | 5 + 1 peo                          |
| -               | Challenger 1380                  | 8/12 peo                           |
|                 | Riviera 1130                     | 7/9 peo                            |
|                 | Jamaïca S                        | 6/8 peo                            |
|                 | Eau Claire 1130                  | 6/9 peo                            |
| ••              | Riviera 920                      | 6/8 peo                            |
| 60              | Espade 850 Fly                   | 2/4 peo                            |
|                 |                                  |                                    |
| 65              | ' '                              |                                    |
| 65<br>66        | Renaud 8000                      | 3/5 + 1 pe                         |
| 65<br>66<br>67  | ' '                              | 3/5 + 1 pe<br>3/5 peo<br>2 + 2 peo |