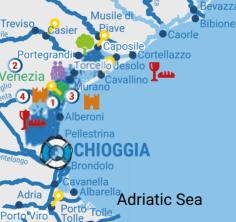

This is the promise of a houseboat holiday close to the Adriatic Sea.

About one day of navigation

Visit the picturesque, water surrounded cities of the Venetian Lagoon, including Murano, famous for its blown glass, and, of course, romantic Venice, with its Bridge of Sighs, St Mark's square, museums and monuments.

The Chioggia departure base is ideally situated between the historic town centre and the seaside resort of Sottomarina.



## TOURIST ATTRACTIONS

- The lagoon of Venice and its preserved nature
- 2 The Venice Carnival
- 3 The glass-blowers of Murano
- 4 Venice: one of the most romantic cities in Europe (the Doge's Palace, St Mark's Square, Guggenheim museum, the Bridge of Sighs, the Campanile)
- + Its gastronomy: fritto misto, risi e bisi, bigoli in salsa, stuffed cuttlefish



Mesola & Scardovari

Porto Garibaldi

Goro Gorino

**co**macchio

Portogruaro

**SUGGESTED ROUTES** 



Venezia

Aguileia

Grado

| Period            | Routes                                                                                                                         | KM  | Locks | Ponts mobiles | Hours |
|-------------------|--------------------------------------------------------------------------------------------------------------------------------|-----|-------|---------------|-------|
| One week One-way* | Chioggia - Venice (the lagoon and the islands) -<br>Cavallino ou Portegrandi, Musile, Cortellazzo,<br>Caorle, Bibione - Marano | 160 | 5**   | 6             | 21    |
| 0                 | Chioggia - Venise (the lagoon and the islands) - Trévise - Chioggia