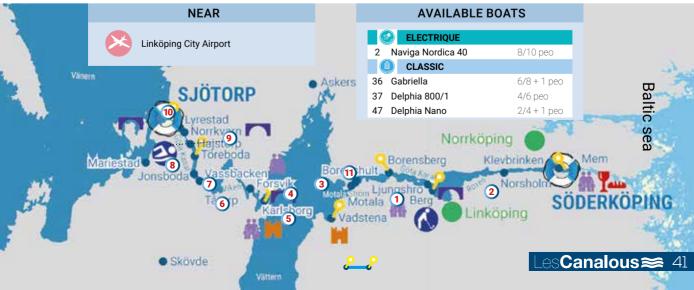

orp                  | 159      | 53    | 32    |
| Two weeks         | Söderköping - Vassbacken - Söderköping | 174      | 70    | 31    |
| 2 weeks one-way*  | Söderköping - Sjötorp                  | 159      | 53    | 32    |



## SJÖTORP





| Period            | Routes                               |     | Locks | Hours |
|-------------------|--------------------------------------|-----|-------|-------|
| One week          | Sjötorp - Karlsborg - Sjötorp        | 130 | 27    | 38    |
| One week One-way* | Sjötorp - Söderköping                | 159 | 53    | 32    |
| Two weeks         | Sjötorp - Berg - Sjötorp             | 130 | 36    | 24    |
| 2 weeks one-way*  | weeks one-way* Sjötorp - Söderköping |     | 53    | 32    |

\* One way cruise: details and conditions page 73.





From Woubrugge visit the beautiful, parks, lakes, historic cities and nature reserves. See typical Dutch sites, - windmills and fields of tulips, test the different cheeses, or visit the museums and markets.

Unspoiled nature or historical cities (Amsterdam, Haarlem Gouda or Alkmaar) there is something for everyone on a canal cruise through the Netherlands.



o minim

### **TOURIST ATTRACTIONS**



Delft

Rotterdam

esCanalous≋

- 1 Amsterdam, tourist capital, its Rijksmuseum, Van Gogh museum, the NEMO (scientific and play museum)
- 2 Zaandijk and its famous windmills
- 3 Edam, the old town, cheese
- 4 Volendaam, fishermen's town
- **5** Alkmaar, its cheese market and its museum, tulips
- 6 Aalsmeer, its flower market
- **7 -** Haarlem, Art and cultural town, its 15 museums, its histo