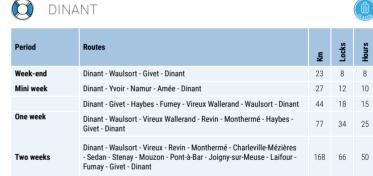

# **ARDENNES**

**SUGGESTED ROUTES** 

wild landscapes of the Ardennes natural park, remembrance tourism in

the direction of Verdun, and sailing through the Champagne vineyards,

the choice is difficult in such a magnificent region.

# pont-à-bar

| Period                        | Routes                                                                                                                                               | Æ   | Locks | Hours |   |
|-------------------------------|------------------------------------------------------------------------------------------------------------------------------------------------------|-----|-------|-------|---|
|                               | Pont-à-Bar - Charleville-Mézières - Monthermé - Pont-à-Bar                                                                                           | 70  | 16    | 14    |   |
| Week-end                      | Pont-à-Bar – Sedan – Mouzon – Stenay – Pont-à-Bar                                                                                                    | 105 | 18    | 14    |   |
|                               | Pont-à-Bar – La Cassine – Le Chesne – Pont-à-Bar                                                                                                     | 80  | 10    | 10    |   |
|                               | Pont-à-Bar – Monthermé – Revin – Fumay - Pont-à-Bar                                                                                                  | 95  | 24    | 23    |   |
| Mini week                     | Pont-à-Bar – Sedan – Stenay – Dun-sur-Meuse - Pont-à-Bar                                                                                             | 130 | 24    | 20    | , |
|                               | Pont-à-Bar – Le Chesne – Attigny - Pont-à-Bar*                                                                                                       | 90  | 66    | 23    | į |
|                               | Pont-à-Bar – Monthermé – Fumay – Givet - Pont-à-Bar                                                                                                  | 190 | 40    | 35    | ľ |
| One week                      | Pont-à-Bar – Sedan – Stenay – Verdun - Pont-à-Bar                                                                                                    | 220 | 44    | 35    |   |
|                               | Pont-à-Bar – Le Chesne - Attigny – Asfeld - Pont-à-Bar*                                                                                              | 164 | 82    | 38    |   |
|                               | Pont-à-Bar – Fumay – Givet – Namur - Pont-à-Bar                                                                                                      | 290 | 60    | 52    |   |
| Two weeks                     | Pont-à-Bar – Stenay – Verdun – Saint-Mihiel - Pont-à-Bar                                                                                             | 290 | 72    | 54    |   |
|                               | Pont-à-Bar – Berry-au-Bac – Reims – Epernay - Pont-à-Bar*                                                                                            | 280 | 142   | 70    |   |
| Three weeks<br>(loop circuit) | Pont-à-Bar - Attigny - Berry-au-Bac - Reims - Chalons-en-<br>Champagne - Vitry-le-François - Bar-le-Duc - Commercy -<br>Verdun - Sedan - Pont-à-Bar* | 500 | 203   | 100   |   |

\* Subject to the reopening of the Neuville Day Lock (No. 21), 5 hours from Pont à Bar