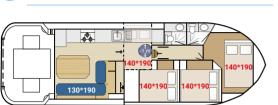

----|-------------------|--------------------|
| 4      | 4 + 1           | 2*              | 2       | 5               | -                 | 2                  |

\* bunk beds





Routes: South, West, Russia

Routes: East, Burgundy

NICOLS 1170



14,00 m x 3,85 m 2 steering positions Minimum height in the lounge: 1,98 m, in the cabins: 1,90 m Fridge: 200 L



| Cabins | Double<br>berth | Single<br>berth | Showers | Washba-<br>sins | Manual toilets | Electric<br>toilet |
|--------|-----------------|-----------------|---------|-----------------|----------------|--------------------|
| 4      | 1*              | 6 + 1**         | 3       | 3               | -              | 3                  |

- \* 4 single berths convertible to 2 double berths
- \*\* 1 bunk bed and one childs bunk bed



Vintage 8/10 people

11,70 m x 3,70 m 2 steering positions Minimum height

Fridge: 180 L



|        |                 |                 |         | _               |                   |                 |
|--------|-----------------|-----------------|---------|-----------------|-------------------|-----------------|
| Cabins | Double<br>berth | Single<br>berth | Showers | Washba-<br>sins | Manual<br>toilets | Electric toilet |
| 4      | 1 ± 1           | _               | 2       | 2               |                   | 2               |





1996 - 2001

### 8/10 people

11,50 m x 3,70 m 2 steering positions Minimum height in the lounge: 1,91 m Fridge: 180 L



| Cabins | Double<br>berth | Single<br>berth | Showers | Washba-<br>sins | Manual<br>toilets | Electric<br>toilet |
|--------|-