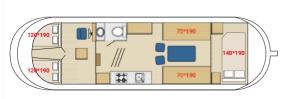

VINTAGE





Route: Portugal

### 2012-2013 Vintage

1975

Vintage







4 people

|               |                 |                 |                 |                 | m is              | 200                |
|---------------|-----------------|-----------------|-----------------|-----------------|-------------------|--------------------|
| Cabins        | Double<br>berth | Single<br>berth | Showers         | Washba-<br>sins | Manual<br>toilets | Electric<br>toilet |
| 2             | -               | 4*              | 1               | 1               | -                 | 1                  |
| 4 O - : I - I |                 | 1.1. A. 4. J    | le Le de condic |                 |                   |                    |

<sup>2</sup> single berths convertible to 1 double berth





Route: West



11 m x 3 m Minimum height in the lounge: 1,90 m Fridge: 70L



|        |                 |                 | WHAT I  | Maria Sala      | government.       | E BACK T        |
|--------|-----------------|-----------------|---------|-----------------|-------------------|-----------------|
| Cabins | Double<br>berth | Single<br>berth | Showers | Washba-<br>sins | Manual<br>toilets | Electric toilet |
| 2      | 3               | 2               | 1       | 1               | 1                 | -               |

toilet





Double

2

berth

2\*

Cahins

2

## 1 CABIN + LOUNGE

Route: Ireland











in the cabins: 1,90 m Fridge: 95L



|        |                 |                 | -       | F-12711         | 60000             |                    |
|--------|-----------