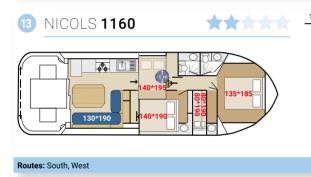

| AVAILABLE BOATS        |              |  |
|------------------------|--------------|--|
| PROPRIETAIRE           |              |  |
| 3 LaPéniche P          | 4/6 + 1 peo  |  |
| PREMIUM                |              |  |
| 4 Tarpon 49 QP         | 8/10 + 2 peo |  |
| 5 Tarpon 42 TP         | 6/8 peo      |  |
| 6 Tarpon 37 DP         | 4/6 peo      |  |
| (i) CLASSIC            |              |  |
| 7 LaPéniche F          | 12 peo       |  |
| 9 Tarpon 42            | 10/12 peo    |  |
| 11 Pénichette® 1400 FB | 8/9 + 1 peo  |  |
| 13 Nicols 1160         | 8/10 peo     |  |
| 14 Tarpon 37           | 7/9 + 1 peo  |  |
| 15 Haines Rive 40      | 6/8 peo      |  |
| 18 Pénichette® 1165 FB | 6/7 peo      |  |
| 19 Pénichette® 1260 R  | 8/10 peo     |  |
| 21 Nicols 1100         | 6/8 + 1 peo  |  |
| 23 Tarpon 32           | 4/6 + 2 peo  |  |
| 24 Espade Concept Fly  | 6/8 + 1 peo  |  |
| 25 Pénichette® 1020 FB | 5 peo        |  |
| 26 Nicols 900          | 4/6 + 1 peo  |  |
| 27 Triton 1050         | 6/8 peo      |  |
| 28 Pénichette® 1107 W  | 5/7 peo      |  |
| 30 Haines Rive 34      | 4/6 peo      |  |
| 44 Triton 860 Fly      | 3/5 peo      |  |
| 46 Pénichette® 935 W   | 3/5 peo      |  |
| ACCESS                 |              |  |
| 51 Triton 1060 Handy   | 4/6 peo      |  |
| B LOW COST             |              |  |
| 63 Eau Claire 930 Fly  | 4/6 peo      |  |
| 65 Espade 850 Fly      | 2/4 peo      |  |
| 67 Espade 930          | 3/5 peo      |  |

### **AVAILABLE BOATS** (I) CLASSIC Nicols 1310 10/12 peo Tarpon 42 10/12 peo Pénichette® 1500R 10/12 peo 10 Nicols 1160 8/10 peo Tarpon 37 7/9 + 1 peoNicols 1100 6/8 + 1 peo Nicols 1000 6/8 peo 23 Tarpon 32 4/6 + 2 peo Espade Concept Fly 24 6/8 + 1 peo Nicols 900 4/6 + 1 peo 26 Motortjalk Classique 6/8 peo Vedette Altena 4/6 peo 41 Pedro 1020 4/6 peo 44 Triton 860 3/5 peo Low cost 56 Eau Claire 1130 6/9 peo 64 Eau Claire 930 4/6 peo