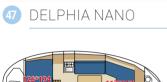

|                 | AVAILABLE B                      | OATS                               |
|-----------------|----------------------------------|------------------------------------|
|                 |                                  |                                    |
| 3               | PROPRIETAIRE LaPéniche P         | 4/6 + 1 pe                         |
| ာ<br><b>ြ</b> 🚄 | PREMIUM                          | 4/0 1 pc                           |
| 4               | Tarpon 49 QP                     | 8/10 + 2 p                         |
| 5               | Tarpon 42 TP                     |                                    |
| 5<br>6          | •                                | 6/8 peo                            |
|                 | Tarpon 37 DP CLASSIC             | 4/6 peo                            |
| 7               | 9                                | 12 peo                             |
| 9               |                                  | 10/12 pec                          |
| -               | Nicols 1170                      | 8/10 peo                           |
| 14              | Tarpon 37                        | 7/9 + 1 pe                         |
| • •             | Haines Rive 40                   |                                    |
| 15<br>21        | Nicols 1100                      | 6/8 peo                            |
| 23              |                                  | 6/8 + 1 pe                         |
|                 | Tarpon 32                        | 4/6 + 2 pe                         |
|                 | Espade Concept Fly<br>Nicols 900 | 6/8 + 1 pe                         |
|                 | Triton 1050                      | 4/6 + 1 pe                         |
|                 | Pénichette® 1107 W               | 6/8 peo                            |
|                 |                                  | 5/7 peo                            |
|                 | Linssen Vlet 1030                | 4/8 peo                            |
| 32              | Linssen Yacht 36                 | 4/6 peo                            |
|                 | Aurore 33                        | 4/6 peo                            |
| 44              | Triton 860 Fly                   | 3/5 peo                            |
| 46              | Pénichette® 935 W                | 3/5 peo                            |
| -               | ACCESS Espade 1230 Handy         | 5±1 poo                            |
| 30              |                                  | 5 + 1 peo                          |
| -               | Challenger 1380                  | 8/12 peo                           |
|                 | Riviera 1130                     | 7/9 peo                            |
|                 | Jamaïca S                        | 6/8 peo                            |
|                 | Eau Claire 1130                  | 6/9 peo                            |
| ••              | Riviera 920                      | 6/8 peo                            |
| 60              | Espade 850 Fly                   | 2/4 peo                            |
|                 |                                  |                                    |
| 65              | ' '                              |                                    |
| 65<br>66        | Renaud 8000                      | 3/5 + 1 pe                         |
| 65<br>66<br>67  | ' '                              | 3/5 + 1 pe<br>3/5 peo<br>2 + 2 peo |