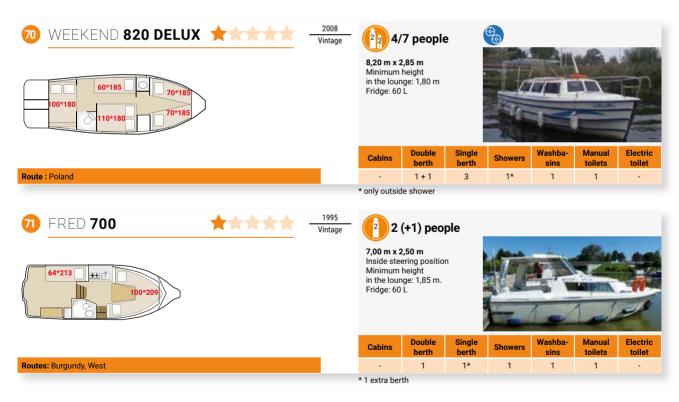

## **AVAILABLE BOATS**

| (a) LOW COST                    |         |  |  |  |  |
|---------------------------------|---------|--|--|--|--|
| 57 Vistula Cruiser 30*          | 4/7 peo |  |  |  |  |
| 58 Vistula Cruiser 30 S         | 4/7 peo |  |  |  |  |
| 59 Habber 33 Reporter           | 4/7 peo |  |  |  |  |
| 70 Weekend 820 Delux            | 4/7 peo |  |  |  |  |
| * Only boat available to Ślesin |         |  |  |  |  |