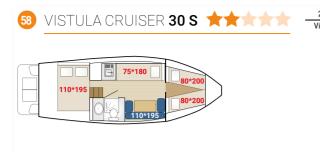

## **AVAILABLE BOATS**

| (a) LOW COST                    |         |  |  |  |  |
|---------------------------------|---------|--|--|--|--|
| 57 Vistula Cruiser 30*          | 4/7 peo |  |  |  |  |
| 58 Vistula Cruiser 30 S         | 4/7 peo |  |  |  |  |
| 59 Habber 33 Reporter           | 4/7 peo |  |  |  |  |
| 70 Weekend 820 Delux            | 4/7 peo |  |  |  |  |
| * Only boat available to Ślesin |         |  |  |  |  |