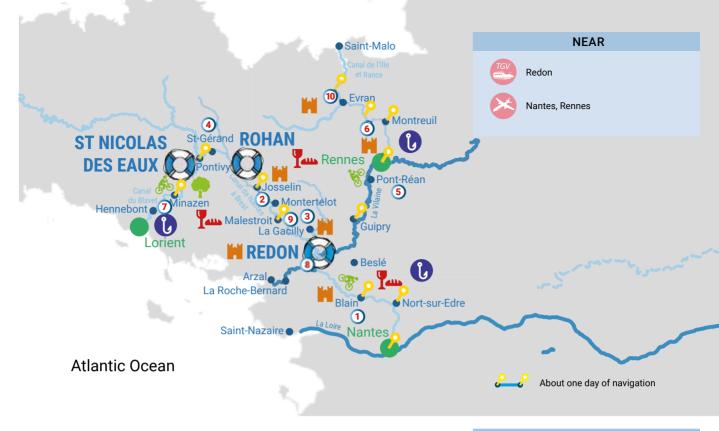

## **BRETAGNE**

A different way to visit Brittany - by boat - and discover its countryside, architecture, beautiful villages and historical sites, stopping off to visit markets, museums or local craft studios along the way.

For gourmets, taste the local cider, lobster or fish dishes, and of course traditional 'crepes bretonnes'.

- 1 The castle of la Groulais in Blain
- 2 The castle of Josselin, known as the most beautifull in Brittany
- **3** La Gacilly, village of Yves Rocher and its craftsmen (more than 40 different craftsmen: glass-blowers, painters, wood sculptors...).
- 4 Pontivy: Medieval Castle
- **5** Rennes, capital of Brittany: its parliament, its cathedral St Pierre, its Beaux-arts museum
- 6 Hédé staircase lock
- 7 Poul-Fetan: a different Breton village

- **8** Redon, town classified as "most beautiful detour in France", also called "Venice of the West", and its western shipping museum
- 9 Malestroit: a small town full of character
- 10 Dinan its port, castle and the 'rue Jerzual'
- +Fishing
- +The gastronomy of the region: the famous «crepes» and pancakes and of course its cider

## **SUGGESTED ROUTES**

| Period    | Routes                                               | Km  | Locks | Hours |
|-----------|------------------------------------------------------|-----|-------|-------|
|           | St Nicolas - Pontivy - St Nicolas                    | 35  | 16    | 9     |
| Week-end  | St Nicolas - Minazen - St Nicolas                    | 41  | 18    | 10    |
| week-ena  | St Nicolas – Pont Augan - St Nicolas                 | 37  | 18    | 9     |
|           | St Nicolas – Tréblavet - St Nicolas                  | 18  | 8     | 4     |
|           | St Nicolas - Pontivy - St Nicolas                    | 35  | 16    | 9     |
| Mini week | St Nicolas - Pont Neuf - St Nicolas                  | 58  | 22    | 12    |
| One week  | St Nicolas - Hennebont - St Nicolas                  | 80  | 34    | 20    |
|           | St Nicolas - Lochrist - Pontivy - St Nicolas         | 74  | 50    | 24    |
|           | St Nicolas - Pontivy - Hennebont - St Nicolas        | 120 | 50    | 35    |
| Two weeks | St Nicolas - Pontivy - Rohan - Josselin - St Nicolas | 131 | 160   | 56    |

| ROHAN |
|-------|

| Period    | Routes                              | Κm  | Locks | Hours |
|-----------|-------------------------------------|-----|-------|-------|
| Week-end  | Rohan - Cadoret - Rohan             | 24  | 18    | 9     |
| Minimal   | Rohan - Josselin - Rohan            | 48  | 34    | 20    |
| Mini week | Rohan - Bocneuf - Rohan             | 36  | 24    | 14    |
| One week  | Rohan - Malestroit - Rohan          | 100 | 54    | 33    |
|           | Rohan - Glenac - La Gacilly - Rohan | 172 | 67    | 46    |
| Two weeks | Rohan - Redon - Rohan               | 174 | 68    | 46    |
|           | Rohan - La Roche Bernard - Rohan    | 240 | 72    | 62    |

| REDON |
|-------|
| KEDUN |

| Period     | Routes                                  | Κm  | Locks | Hours |
|------------|-----------------------------------------|-----|-------|-------|
|            | Redon - Guipry - Redon                  | 80  | 4     | 10    |
| Week-end   | Redon - Malestroit - La Gacilly - Redon | 92  | 12    | 12    |
|            | Redon - Blain - Redon                   | 90  | 12    | 12    |
|            | Redon - Nort-sur-Erdre - Redon          | 156 | 32    | 25    |
| Mini week  | Redon - Pont-Réan - Redon               | 146 | 14    | 20    |
|            | Redon - Montertelot - Redon             | 94  | 20    | 16    |
|            | Redon - Josselin - Redon                | 126 | 30    | 21    |
| One week   | Redon - Nantes - Redon                  | 190 | 32    | 30    |
|            | Redon - Rennes - Redon                  | 182 | 24    | 25    |
| Two weeks  | Redon - Pontivy - Redon                 | 226 | 164   | 62    |
| I WO WEEKS | Redon - Dinan - Redon                   | 340 | 118   | 66    |