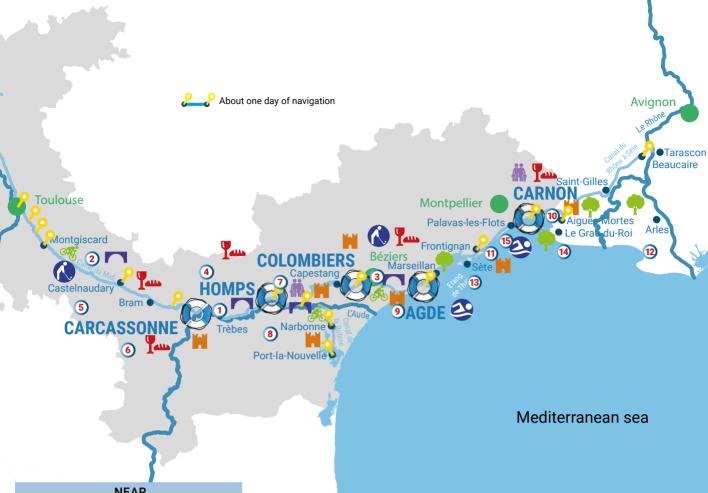

## **MAP LEGENDS**

One way cruise: a one way cruise allows you to embark at one base and disembark at another. Your vehicle can be transferred during your stay.

🧬 About one day of navigation

Waterways ideal for a family cruise!

## Canal du Midi

A world heritage site, listed by UNESCO, its oval locks and arched bridges have remained unchanged over the centuries. Enjoy cruising, walking or cycling in the warm Mediterranean weather, through the flowers and trees, stopping off at local restaurants or monuments.

There is something for everyone, history, gastronomy, wine and sunshine!

## Camargue

The Camargue is a region of many facets.

Enjoy the sunny Mediterranean beaches, or the typical fishing ports and historical towns. For nature lovers the Camargue is a haven for wildlife – flamingos, wild horses, black bulls.....

And for lovers of good food and wine, try the seafood restaurants and taste the 'Muscat de Frontignan' or 'Noilly Prat' aperitifs.

If you wish to try out real maritime cruising, cross the Etang de Thau and visit the friendly harbours on the way.

## **CANAL DU MIDI**

- 1 The bridge of Somail
- 2 The canal du Midi, classified as "wonder of the world" by Unesco
- 3 The nine locks of Fonserannes
- 4 The Cathar city of Minerve
- 5 Castelnaudary and its famous «cassoulet»
- 6 The old city of Carcassonne, classified as world heritage by UNESCO since 1997
- 7 Capestang: its collegiate church St Pierre, its old village, its castle
- 8 Narbonne: its history, landscapes and beaches
- 9 Agde: the round lock, the old city and its ramparts
- + The wines of the Minervois

## **CAMARGUE**

- 10 The old city of Aigues-Mortes
- 11 The city of Sete and its museum dedicated to Georges Brassens
- 12 The Camargue: its fauna, flora, and traditions
- 13 The Etang de Thau and its exceptional biodiversity and delicious shellfish
- 14 Le Grau du Roi and its fishermen's village
- 15 The Mediterranean sea and its beaches: Maguelone, Grand Travers, Palavas les Flots...
- + The vineyard of Listel
- + The delicious Muscat de Frontignan

## CARCASSONNE

| Period             | Routes                                                                                                                                            | Æ   | Locks | Hours |
|--------------------|---------------------------------------------------------------------------------------------------------------------------------------------------|-----|-------|-------|
| Week-end           | Carcassonne - Bram - Carcassonne                                                                                                                  | 48  | 10    | 9     |
| Week-end One-way*  | Carcassonne - Homps                                                                                                                               | 40  | 13    | 8**   |
| Mini week          | Carcassonne - Homps - Carcassonne                                                                                                                 | 80  | 26    | 16**  |
| Mini week One-way* | Carcassonne - Colombiers                                                                                                                          | 95  | 18    | 17    |
|                    | Carcassonne - Capestang - Carcassonne                                                                                                             | 166 | 36    | 30    |
| One week           | Carcassonne - seuil de Naurouze (line of the watershed<br>between the Mediterranean Sea and the Atlantic Ocean)<br>- Port-Lauragais - Carcassonne | 116 | 70    | 40    |
| One week One went  | Carcassonne - Agde                                                                                                                                | 126 | 36    | 25    |
| One week One-way*  | Carcassonne - Bram - Carcassonne - Colombiers                                                                                                     | 143 | 28    | 25    |
|                    | Carcassonne - Montgiscard - Carcassonne                                                                                                           | 160 | 66    | 30    |
| Two weeks          | Carcassonne - Castelnaudary - Port Lauragais - Carcassonne                                                                                        | 116 | 70    | 58    |
|                    | Carcassonne - Agde - Carcassonne                                                                                                                  | 252 | 72    | 50    |
| Three weeks        | Carcassonne - Aigues-Mortes - Carcassonne                                                                                                         | 400 | 76    | 70    |

| MOI | MPS |
|-----|-----|
|-----|-----|

| Period             | Routes                               | Æ   | Locks | Hours |
|--------------------|--------------------------------------|-----|-------|-------|
| Week-end           | Homps - Le Somail - Homps            | 42  | 10    | 6     |
| Week-end One-way*  | Homps - Carcassonne                  | 40  | 13    | 8**   |
| Mini week          | Homps - Carcassonne - Homps          | 80  | 26    | 16**  |
| Willi week         | Homps - Béziers - Homps              | 122 | 8     | 21    |
| Mini week One-way* | Homps - Agde                         | 86  | 17    | 15    |
|                    | Homps - Marseillan - Homps           | 192 | 36    | 30    |
| One week           | Homps - Bram - Homps                 | 128 | 36    | 32    |
|                    | Homps - Narbonne - Capestang - Homps | 70  | 28    | 25    |
| One week One-way*  | Homps - Carnon                       | 143 | 20    | 27    |
| Two weeks          | Homps - Toulouse - Homps             | 280 | 94    | 60    |
| 2 weeks One-way*   | Homps - Bram - Homps - Carnon        | 271 | 53    | 60    |

| 4 | D | G | Е |  |
|---|---|---|---|--|
|   |   |   |   |  |

| Period             | Routes                                   | Æ   | Locks | Hours |
|--------------------|------------------------------------------|-----|-------|-------|
| Week-end           | Agde - Sète - Agde                       | 52  | 6     | 8     |
| Week-end One-way*  | Agde - Colombiers                        | 31  | 12    | 8     |
| Mini week          | Agde - Aigues-Mortes - Agde              | 154 | 6     | 20    |
| MINI Week          | Agde - Capestang - Agde                  | 86  | 24    | 18    |
|                    | Agde - Homps                             | 86  | 17    | 15    |
| Mini week One-way* | Agde - Marseillan - Colombiers           | 51  | 18    | 11    |
|                    | Agde - Carnon - Saint-Gilles - Carnon    | 148 | 3     | 19    |
|                    | Agde - Homps - Agde                      | 172 | 34    | 30    |
| One week           | Agde - Narbonne - Agde                   | 146 | 44    | 30    |
|                    | Agde - Saint Gilles - Agde               | 208 | 6     | 28    |
| One week One-way*  | Agde - Carcassonne                       | 126 | 36    | 25    |
| Two weeks          | Agde - Carcassone - Agde                 | 252 | 76    | 50    |
| I WU WEEKS         | Agde - Beaucaire - Agde - Béziers - Agde | 290 | 12    | 42    |
| Three weeks        | Agde - Castelnaudary - Agde              | 332 | 124   | 70    |

## COLOMBIERS

| Period               | Routes                                        | Ē   | Locks | Hours |
|----------------------|-----------------------------------------------|-----|-------|-------|
| Week-end             | Colombiers - Le Somail - Colombiers           | 68  | 0     | 10    |
| Week-end One-way*    | Colombiers - Agde                             | 31  | 12    | 8     |
|                      | Colombiers - Marseillan - Colombiers          | 90  | 26    | 20    |
| Mini week            | Colombiers - Narbonne - Colombiers            | 84  | 22    | 20    |
|                      | Colombiers - Homps - Colombiers               | 108 | 12    | 18    |
| Mini week One-way*   | Colombiers - Marseillan - Agde                | 51  | 18    | 11    |
| Willi week Olle-way" | Colombiers - Carcassonne                      | 95  | 18    | 17    |
|                      | Colombiers - Sète - Colombiers                | 120 | 26    | 26    |
| One week             | Colombiers - Carcassonne - Colombiers         | 192 | 54    | 35    |
|                      | Colombiers - Port la Nouvelle - Colombiers    | 126 | 24    | 30    |
| One week One-way*    | Colombiers - Aigues-Mortes - Carnon           | 125 | 15    | 25    |
|                      | Colombiers - Carcassonne - Bram - Carcassonne | 143 | 28    | 25    |
| Two weeks            | Colombiers - Aigues-Mortes - Colombiers       | 256 | 26    | 50    |
|                      | Colombiers - Castelnaudary - Colombiers       | 272 | 102   | 52    |

| Period             | Routes                                | Ē   | Locks | Hours |
|--------------------|---------------------------------------|-----|-------|-------|
| Week-end           | Carnon - Gallician - Carnon           | 40  | 0     | 10    |
|                    | Carnon - Mèze - Carnon                | 90  | 0     | 10    |
| Mini week          | Carnon - Agde - Carnon                | 114 | 6     | 16    |
|                    | Carnon - Saint-Gilles - Carnon        | 114 | 0     | 14    |
| Mini week One-way* | Carnon - Saint-Gilles - Carnon - Agde | 148 | 3     | 19    |
|                    | Carnon - Beaucaire - Carnon           | 142 | 2     | 20    |
| One week           | Carnon - Capestang - Carnon           | 200 | 30    | 32    |
|                    | Carnon - Beaucaire - Sète - Carnon    | 198 | 2     | 28    |
| One week One-way*  | Carnon - Homps                        | 143 | 20    | 27    |
| One week One-way   | Carnon - Aigues-Mortes - Colombiers   | 125 | 15    | 25    |
| Two weeks          | Carnon - Narbonne - Carnon            | 260 | 52    | 46    |
| 2 weeks One-way*   | Carnon - Beaucaire - Carnon - Homps   | 285 | 22    | 43    |