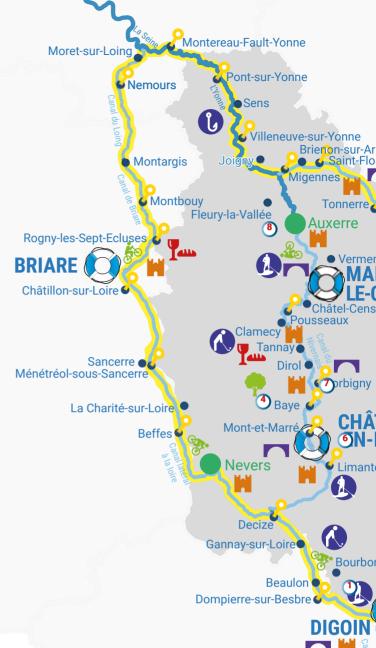

## **South Burgundy**

Situated in the heart of the Charolais region, Digoin is a central starting point for your cruise. The town is at the junction of three canals, the Canal from Roanne to **Digoin**, or quiet canal, the Canal du Centre, taking you through Paray le Monial and vineyards, and the Canal Lateral à la Loire, which runs through historical towns such as Decize or Nevers.

## Val de Loire - South Nivernais

Cruise along the Nivernais canal, departing from Chatillon en Bazois, through valleys, past hills, forests and castles. The town of Decize, once a rocky island in the middle of the Loire River, has gastronomy, nature and culture. Sail to Nevers and the Sancerre vineyards and enjoy the charming countryside of this region.

## Nivernais - Morvan

The Nivernais Canal is probably one of the most beautiful in France.

You will cross the well preserved nature of the Morvan natural park, as you cruise along this canal steeped in history and tradition. The canal was built at the end of the 18th century to aid the floating of

## Loiret - Sologne

From **Briare** southwards, you will cruise on the famous canal bridge built at the end of the 19th century by Gustave Eiffel. You will then reach Sancerre and taste the famous white wine and the noless- famous goat cheese « crottin de Chavignol ». To the north, on the Canal de Briare, you will reach fi rst Rogny, known for its 7 locks and then Montagis, known as the « little Venice » of Gâtinais, thanks to its canals and rivers which cut across the region. You will then cruise on the canal du Loing.

## SOUTH BURGUNDY

- 1 The canal bridge and L'Observaloire in Digoin
- 2 The castle of Palinges
- 3 L'écomusée de la briqueterie (museum) in Ciry Le Noble
- 4 The mine museum in Blanzy
- 5 Charlieu: its abbey and its silk museum
- 6 Roman churches of the Brionnais
- 7 Roanne and the famous Troisgros Restaurant
- 8 Leasure park (les Combes) at Le Creusot
- 9 Paray-Le-Monial: the old town, its roman basilica

## **VAL DE LOIRE - SOUTH NIVERNAIS**

- 10 The lakes of Baye
- 11 Regional park of the Morvan
- 12 From the castle in Chatillon en Bazois to La Collancelle (1 days cruising)
- 13 The town of Clamecy dating from the Middle Ages
- 14 The drawbridge of Dirol
- 15 Canal boating on one of the oldest canals in France

## **NIVERNAIS - MORVAN**

- 16 The castle of Chitry-Les-Mines
- 17 Auxerre: the cathedral of Saint-Etienne, the Abbey of Saint-Germain, museums and parks
- **18** Village of Vermenton: its church from the 12th century, its tower and its sundial, its wash house and its islands' park
- + The vineyards of Tannay
- + The vineyards of Chablis