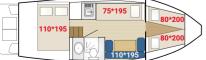

|
| 3      | 2+1             | 2+1             | 1       | 1               | 1                 | -                  |

# Route: West

### 2 CABINS + LOUNGE









## 6/9 people

11,30 m x 3,60 m

| Sunroof                |
|------------------------|
| Minimum height         |
| in the lounge: 2,15 m, |
| in the cabins: 1,95 m  |
| Fridge: 110 L          |
|                        |
|                        |

| Cabins | Double<br>berth | Single<br>berth | Showers | Washba-<br>sins | Manual<br>toilets | Electric<br>toilet |
|--------|-----------------|-----------------|---------|-----------------|-------------------|--------------------|
| 2      | 2 + 1           | 3               | 1       | 3               | 1                 | -                  |



Routes: Burgundy, West, East







The size of the beds can vary slightly from one boat to another.

Route: Poland



2012 - 2017

Vintage





| TO SEE STATE OF SECTION AND SECTION ASSESSMENT OF SECTION ASSESSME |
|-----------------------------------------------------------------------------------------------------------------------------------------------------------------------------------------------------------------------------------------------------------------------------------------------------------------------------------------------------------------------------------------------------------------------------------------------------------------------------------------------------------------------------------------------------------------------------------------------------------------------------------------