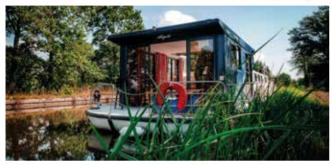

cle
- fishing rod
- · towel set to rent
- · tea towels set to rent
- · green cleaning set
- 220V converter
- \* variable depending on models and regions, see page 69













### 6 CABINS + LOUNGE





15,00 m x 4,41 m - 1 steering position

Minimum height: in the lounge = 2,05 m, in the cabins = 2,03 m Fridge: 160 L (120+40)



|        |                 | _               |         |                 |                   |                    |
|--------|-----------------|-----------------|---------|-----------------|-------------------|--------------------|
| Cabins | Double<br>berth | Single<br>berth | Showers | Washba-<br>sins | Manual<br>toilets | Electric<br>toilet |
| 6      | 6               | -               | 3       | 3               | -                 | 3                  |





## 5 CABINS + LOUNGE



### 4 CABINS + LOUNGE



Route: West

14,99 m x 3,85 m

2 steering positions 2 Sunroof Minimum height in the lounge: 1,98 m, in the cabins: 1,92 m Fridge: 200 L (160+40)



| Cabins | Double<br>berth | Single<br>berth | Showers | Washba-<br>sins | Manual<br>toilets | Electric<br>toilet |
|--------|-----------------|-----------------|---------|-----------------|-------------------|--------------------|
| 4      | 4 + 1           | 2*              | 2       | 5               | -                 | 2                  |

\* bunk beds





Routes: South, West, Russia

Routes: East, Burgundy

NICOLS 1170



14,00 m x 3,85 m 2 steering positions Minimum height in the lounge: 1,98 m, in the cabins: 1,90 m Fridge: 200 L



| Cabins | Double<br>berth | Single<br>berth | Sh