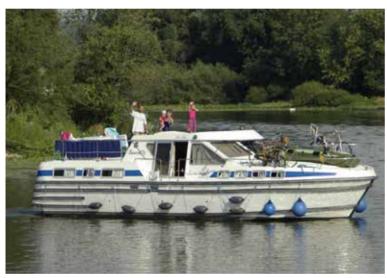

e lounge = 1,93 m, in the cabins = 1,86 m Fridge: 220 L (180+40)



(Different services in Germany, see page 73)

## 2 CABINS + LOUNGE

## 6 TARPON 37 DP





| Cabins | Double<br>berth | Single<br>berth | Showers | Washba-<br>sins | Manual<br>toilets | Electric<br>toilet |
|--------|-----------------|-----------------|---------|-----------------|-------------------|--------------------|
| 2      | 1+1*            | 2*              | 2       | 2               | -                 | 2                  |

\* 2 single berths convertible to 1 double berth

Routes: Burgundy, South, East, Germany





## 4/6 people



10,95 m x 3,90 m - 2 steering positions Minimum height: in the lounge = 1,97 m, in the cabins = 1,86 m Fridge: 220 L (180+40)





(Different services in Germany, see page 73)



























### INSIDE EQUIPMENT OF THE BOATS\*





- complete boat equipment (see equipment list)
- · completely fitted with shower and wash basin
- Electric WC (for exceptions, see page 69)
- a kitchen with cooker, oven (for exceptions, see page 69), sink and fridge
- · complete household equipment: crockery, cutlery, pans, casseroles... (see equipment list)
- beds with sheets, pillows, pillow cases, blankets or duvets
- heating system (see boat detail)
- · All boats are equipped with 2 steering positions apart from the LaPéniche, Triton 1050, Nicols 900, Pénichette® 1260 R, Pénichette® 1107 W, Pénichette® 935 W, Access boats and some Triton 860 (Cahors, Redon)
- · some boats have a bow thruster
- All our boats are equipped with a shore supply 220V (for exceptions, see page 69