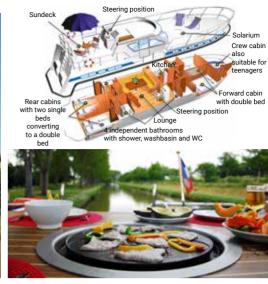

the lounge = 1,93 m, in the cabins = 1,86 m Fridge: 220 L (180+40)



(Different services in Germany, see page 73)

## 2 CABINS + LOUNGE

## 6 TARPON 37 DP





| Cabins | Double<br>berth | Single<br>berth | Showers | Washba-<br>sins | Manual<br>toilets | Electric<br>toilet |
|--------|-----------------|-----------------|---------|-----------------|-------------------|--------------------|
| 2      | 1+1*            | 2*              | 2       | 2               | -                 | 2                  |

\* 2 single berths convertible to 1 double berth

Routes: Burgundy, South, East, Germany





## 4/6 people



10,95 m x 3,90 m - 2 steering positions Minimum height: in the lounge = 1,97 m, in the cabins = 1,86 m Fridge: 220 L (180+40)





(Different services in Germany, see page 73)



























### INSIDE EQUIPMENT OF THE BOATS\*





- complete boat equipment (see equipment list)
- · completely fitted with shower and wash basin
- Electric WC (for exceptions, see page 69)
- a kitchen with cooker, oven (for exceptions, see page 69), sink and fridge
- · complete household equipment: crockery, cutlery, pans, casseroles... (see equipment list)
- beds with sheets, pillows, pillow cases, blankets or duvets
- heating system (see boat detail)
- · All boats are equipped with 2 steering positions apart from the LaPéniche, Triton 1050, Nicols 900, Pénichette® 1260 R, Pénichette® 1107 W, Pénichette® 935 W, Access boats and some Triton 860 (Cahors, Redon)
- · some boats have a bow thruster
- All our boats are equipped with a shore supply 220V (for exceptions, see page