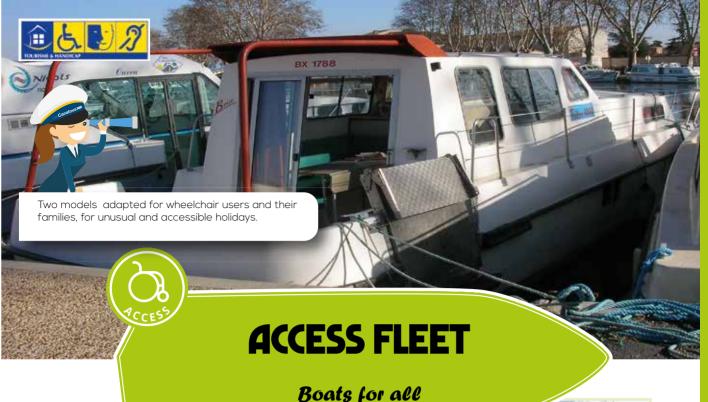

# **NEW FOR 2022**

Fleet Box

Thanks to this brand new connected box, we guarantee you better safety on board, and can also improve our boats and our service (installed on the Canalous France fleet excluding Cahors, Rohan, St Nicolas des Eaux, Long, Pont à Bar)

## Stern thruster on Tarpon 49QP models\*

A little help to manoeuvre the biggest of our Tarpons: A stern thruster, in addition to the existing bow thruster. Less stress, more fun.

## Tarpon equipped with a bimini

All our Tarpon boats are equipped with a bimini top to protect you from the sun while enjoying the scenery

## Personalized crew uniforms

Create your crew's uniform with identical outfits embroidered with their name. A great souvenir to take home.

## New Spa

Experience an amazing holiday with a spa on your boat. A new and ecological way of enjoying a relaxing holiday in the middle of nature.

## **CABIN HIRE WITH SKIPPER**

Free yourself from driving the boat and enjoy a few days on the water, thanks to our cabin rental. Your skipper manages the boat, shows you the manoeuvres if you wish, and manages your stopovers. (see prices in the price list)

## THE LAPENICHE RANGE AND IT'S 2 in 1 Cockpit

For unequalled driving comfort and manoeuvrability: discover the 2 in 1 cockpit better than a double cockpit.

## New base in Belgium

Discover the Walloon region by boat on the river Meuse from our new base in Dinant, see page 31

## 2023 - New destination in Germany

Holiday on a licence free houseboat on the river Saale between Calbe and Merseburg from our base in Bernburg. The Saale is one of the most romantic rivers in Germany. Castles, fortresses and hilltop ruins dot the banks of the Saale like no other. Whether you're looking to discover the natural or historical heritage, there's something for everyone on the Saale!