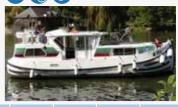

--|-------------------|-----------------|
| 2      | 3 + 1           | 2               | 2       | 2               | -                 | 2               |







Routes: Burgundy, South, South-West, West, East

1990 - 1998 Vintage



2 steering positions Minimum height in the lounge: 2,18 m, in the cabins: 1,88 m Fridge: 80 L (75+5)



| Cabins | Double<br>berth | Single<br>berth | Showers | Washba-<br>sins | Manual<br>toilets | Electric toilet |
|--------|-----------------|-----------------|---------|-----------------|-------------------|-----------------|
| 2      | 2 + 1           | 2 + 1*          | 1       | 3               | -                 | 1               |

\* one extra fold down bed or bunk bed on certain models (57x195)



70\*200





<sup>2</sup> <sup>3</sup> 5 people







| Cabins | Double<br>berth | Single<br>berth | Showers | Washba-<br>sins | Manual<br>toilets | Electric<br>toilet |
|--------|-----------------|-----------------|---------|-----------------|-------------------|--------------------|
| 2      | 1               | 3*              | 2       | 2               | -                 | 2                  |

\* 1 bunk bed



110\*175







2003



8,85 m x 3,40 m Minimum height in the lounge: 1,93 m Fridge: 213 L (163+50)



| Cabins | Double<br>berth | Single<br>berth | Showers | Washba-<br>sins | Manual<br>toilets | Electric<br>toilet |  |  |
|--------|-----------------|-----------------|---------|-----------------|-------------------|--------------------|--|--|
| 2      | 2 + 1           | 1*              | 2       | 2               | -