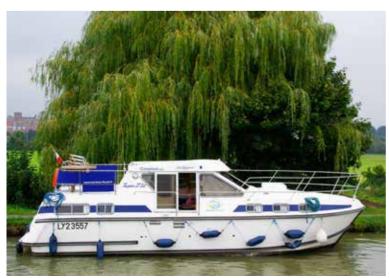

1,93 m, in the cabins = 1,86 m Fridge: 220 L (180+40)



(Different services in Germany, see page 73)

## 2 CABINS + LOUNGE

## 6 TARPON 37 DP





| Cabins | Double<br>berth | Single<br>berth | Showers | Washba-<br>sins | Manual<br>toilets | Electric<br>toilet |
|--------|-----------------|-----------------|---------|-----------------|-------------------|--------------------|
| 2      | 1+1*            | 2*              | 2       | 2               | -                 | 2                  |

\* 2 single berths convertible to 1 double berth

Routes: Burgundy, South, East, Germany





## 4/6 people



10,95 m x 3,90 m - 2 steering positions Minimum height: in the lounge = 1,97 m, in the cabins = 1,86 m Fridge: 220 L (180+40)





(Different services in Germany, see page 73)



























### INSIDE EQUIPMENT OF THE BOATS\*





- complete boat equipment (see equipment list)
- · completely fitted with shower and wash basin
- Electric WC (for exceptions, see page 69)
- a kitchen with cooker, oven (for exceptions, see page 69), sink and fridge
- · complete household equipment: crockery, cutlery, pans, casseroles... (see equipment list)
- beds with sheets, pillows, pillow cases, blankets or duvets
- heating system (see boat detail)
- · All boats are equipped with 2 steering positions apart from the LaPéniche, Triton 1050, Nicols 900, Pénichette® 1260 R, Pénichette® 1107 W, Pénichette® 935 W, Access boats and some Triton 860 (Cahors, Redon)
- · some boats have a bow thruster
- All our boats are equipped with a shore supply 220V (for exceptions, see page 69)



Steer