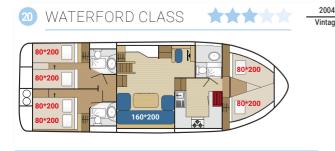

----------------|--|--|--|
| 3      | 2               | 2* + 1          | 2       | 2               | -                 | 2               |  |  |  |
|        |                 |                 |         |                 |                   |                 |  |  |  |

1 bunk bed





Vintage



Routes: South, West



**12,60 m x 3,85 m** 2 opening roofs Minimum height in the lounge: 1,98 m, in the cabins: 1.92 m Fridge: 200 L (160+40)



| Cabins | Double<br>berth | Single<br>berth | Showers | Washba-<br>sins | Manual toilets | Electric<br>toilet |
|--------|-----------------|-----------------|---------|-----------------|----------------|--------------------|
| 3      | 3 + 1           | 2*              | 2       | 3               | -              | 2                  |

\* 1 bunk bed



11,90 m x 3,90 m 2 steering positions Minimum height in the lounge: 1,90 m Fridge: 60 L

<sup>4</sup> <sup>2</sup> 6/8 people



Single Cahins 3 6\* 3 3

Route: Ireland





\*\*\*

Routes: South, West, South-West, Burgundy

**NICOLS 1100** 





Vintage



Cabins

3

one extra bunk bed

### 6/8 people

Double berth

3 + 1

Single berth

1\*

6/8 (+1)

people 11,10 m x 3,40 m 2 steering positions Minimum height in the lounge: 1,90 m Fridge: 160 L (140+20)

10,00 m x 3,70 m 2 steering positions Minimum height in the lounge: 1,90 m Fridge: 160 L (140+20)

| 類中    |     |            |    |
|-------|-----|------------|----|
|       |     |            | 10 |
|       |     |            |    |
|       |     |            | 7  |
| -     |     | -          |    |
| HE-12 | -11 | Sim of the |    |