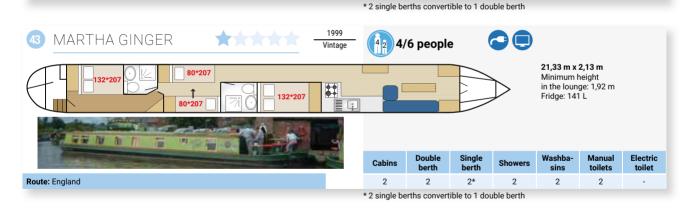

### **AVAILABLE BOATS** (I) CLASSIC Nicols 1310 10/12 peo Tarpon 42 10/12 peo Pénichette® 1500R 10/12 peo 10 Nicols 1160 8/10 peo Tarpon 37 7/9 + 1 peoNicols 1100 6/8 + 1 peo Nicols 1000 6/8 peo 23 Tarpon 32 4/6 + 2 peo Espade Concept Fly 24 6/8 + 1 peo Nicols 900 4/6 + 1 peo 26 Motortjalk Classique 6/8 peo Vedette Altena 4/6 peo 41 Pedro 1020 4/6 peo 44 Triton 860 3/5 peo Low cost 56 Eau Claire 1130 6/9 peo 64 Eau Claire 930 4/6 peo