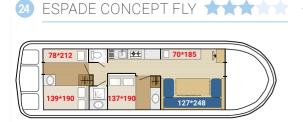

| AVAILABLE BOATS        |              |  |
|------------------------|--------------|--|
| PROPRIETAIRE           |              |  |
| 3 LaPéniche P          | 4/6 + 1 peo  |  |
| PREMIUM                |              |  |
| 4 Tarpon 49 QP         | 8/10 + 2 peo |  |
| 5 Tarpon 42 TP         | 6/8 peo      |  |
| 6 Tarpon 37 DP         | 4/6 peo      |  |
| (i) CLASSIC            |              |  |
| 7 LaPéniche F          | 12 peo       |  |
| 9 Tarpon 42            | 10/12 peo    |  |
| 11 Pénichette® 1400 FB | 8/9 + 1 peo  |  |
| 13 Nicols 1160         | 8/10 peo     |  |
| 14 Tarpon 37           | 7/9 + 1 peo  |  |
| 15 Haines Rive 40      | 6/8 peo      |  |
| 18 Pénichette® 1165 FB | 6/7 peo      |  |
| 19 Pénichette® 1260 R  | 8/10 peo     |  |
| 21 Nicols 1100         | 6/8 + 1 peo  |  |
| 23 Tarpon 32           | 4/6 + 2 peo  |  |
| 24 Espade Concept Fly  | 6/8 + 1 peo  |  |
| 25 Pénichette® 1020 FB | 5 peo        |  |
| 26 Nicols 900          | 4/6 + 1 peo  |  |
| 27 Triton 1050         | 6/8 peo      |  |
| 28 Pénichette® 1107 W  | 5/7 peo      |  |
| 30 Haines Rive 34      | 4/6 peo      |  |
| 44 Triton 860 Fly      | 3/5 peo      |  |
| 46 Pénichette® 935 W   | 3/5 peo      |  |
| ACCESS                 |              |  |
| 51 Triton 1060 Handy   | 4/6 peo      |  |
| B LOW COST             |              |  |
| 63 Eau Claire 930 Fly  | 4/6 peo      |  |
| 65 Espade 850 Fly      | 2/4 peo      |  |
| 67 Espade 930          | 3/5 peo      |  |