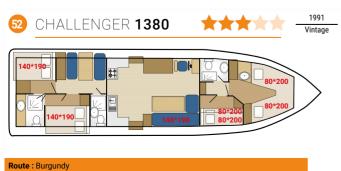

|                 | AVAILABLE B                      | OATS                               |
|-----------------|----------------------------------|------------------------------------|
|                 |                                  |                                    |
| 3               | PROPRIETAIRE LaPéniche P         | 4/6 + 1 pe                         |
| ာ<br><b>ြ</b> 🚄 | PREMIUM                          | 4/0 1 pc                           |
| 4               | Tarpon 49 QP                     | 8/10 + 2 p                         |
| 5               | Tarpon 42 TP                     |                                    |
| 5<br>6          | •                                | 6/8 peo                            |
|                 | Tarpon 37 DP CLASSIC             | 4/6 peo                            |
| 7               | 9                                | 12 peo                             |
| 9               |                                  | 10/12 pec                          |
| -               | Nicols 1170                      | 8/10 peo                           |
| 14              | Tarpon 37                        | 7/9 + 1 pe                         |
| • •             | Haines Rive 40                   |                                    |
| 15<br>21        | Nicols 1100                      | 6/8 peo                            |
| 23              |                                  | 6/8 + 1 pe                         |
|                 | Tarpon 32                        | 4/6 + 2 pe                         |
|                 | Espade Concept Fly<br>Nicols 900 | 6/8 + 1 pe                         |
|                 | Triton 1050                      | 4/6 + 1 pe                         |
|                 | Pénichette® 1107 W               | 6/8 peo                            |
|                 |                                  | 5/7 peo                            |
|                 | Linssen Vlet 1030                | 4/8 peo                            |
| 32              | Linssen Yacht 36                 | 4/6 peo                            |
|                 | Aurore 33                        | 4/6 peo                            |
| 44              | Triton 860 Fly                   | 3/5 peo                            |
| 46              | Pénichette® 935 W                | 3/5 peo                            |
| -               | ACCESS Espade 1230 Handy         | 5±1 poo                            |
| 30              |                                  | 5 + 1 peo                          |
| -               | Challenger 1380                  | 8/12 peo                           |
|                 | Riviera 1130                     | 7/9 peo                            |
|                 | Jamaïca S                        | 6/8 peo                            |
|                 | Eau Claire 1130                  | 6/9 peo                            |
| ••              | Riviera 920                      | 6/8 peo                            |
| 60              | Espade 850 Fly                   | 2/4 peo                            |
|                 |                                  |                                    |
| 65              | ' '                              |                                    |
| 65<br>66        | Renaud 8000                      | 3/5 + 1 pe                         |
| 65<br>66<br>67  | ' '                              | 3/5 + 1 pe<br>3/5 peo<br>2 + 2 peo |