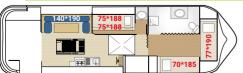

RISME ET HANDICAP", specially adapted for wheelchair users. These boats have been specially designed and equipped with the necessary equipment to make them wheelchair accessible. With the Access fleet, enjoy the same service as with the Classic fleet: see page 52.





Middle cabin: two single berths with bed trapeze, anti bedsore mattresses with two height positions (60 cm)

Rear cabin: one double berth

Lounge: one folding single berth + possibility to sleep one child on the seat

Sanitary equipment: one shower accessible in wheelchair / one washbasin / one swinging



12.30 m x 3.60 m

1995

1993

Vintage

Gangway accessible with a wheelchair to the front and the rear of the boat (winch). Lift table to reach the lounge

Fridge: 60 L



Route: Burgundy: Digoin





## TRITON 1060 HANDY



Forward cabin: two single berths accessible in a wheelchair Middle cabin: two single berths one on top of the other Lounge: 1 seat convertible to a double berth

Sanitary equipment: 1 shower / 2 washbasins / 1 WC accessible in wheelchair (separated by a curtain)

\* This boat cannot be driven by a person in a wheelchair.



4/6 people of whom one in a wheelchair\*

10.50 m x 3.20 m

Gangway accessible with a wheelchair to the rear of the boat (winch). Lift table to reach the lounge

and to steer the boat.







Route: South: Colombiers





### INSIDE EQUIPMENT OF THE BOATS\*



- complete boat equipment (see equipment list)
- · completely fitted with WC, shower and wash basin
- a kitchen with cooker, oven (except Fred 700 and Riviera 750), sink and fridge
- complete household equipment