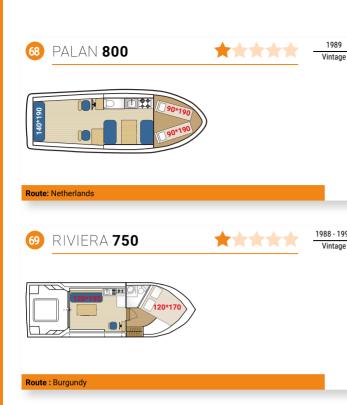

ic<br>toilet |
|--------|-----------------|-----------------|---------|-----------------|-------------------|--------------------|
| -      | 1+1             | 2**             | 1       | 1               | 1                 | -                  |

- \* Cahors: maximum 5 people on board
- \*\* one raised child bunk



Routes: Burgundy









## 3/5 people

9,20 m x 3,00 m Minimum height in the lounge: 1,80 m. Fridge: 60 L



| Cabins | Double<br>berth | Single<br>berth | Showers | Washba-<br>sins | Manual<br>toilets | Electric<br>toilet |
|--------|-----------------|-----------------|---------|-----------------|-------------------|--------------------|
| 1      | 1+1             | 1               | 1       | 1               | 1                 | -                  |





Route: Burgundy





8

2 2/4 people

## CONVERTIBLE SEAT IN THE LOUNGE





## **EQUIPMENT ACCORDING TO THE MODEL**

**Juterior** 

Legend o optional on some bases - Service not available on board LaPéniche S Naviga Nordica 40 FLEET PROPRIETAIR FLEET PREMIUM Tarpon 49 QP Tarpon 42 TP (0) Tarpon 37 DP (0) FLEET CLASSIC LaPéniche F Nicols 1310 Tarpon 42 (0) 10 Pénichette® 1500 R 11 Pénichette® 1400 FB • 0 0 0 -12 Nicols 1170 13 Nicols 1160 Tarpon 37 (0 15 Haines Rive 40 Crusader/Venus (0) 0 0 16 17 Tip Top Tip Top L 18 Pénichette® 1165 FR 19 Pénichette® 1260 R . 0 - - - -Waterford Class Nicols 1100 20 21 22 23 Nicols 1000 Tarpon 32 24 25 Espade Concept Fly Pénichette® 1020 FB 0 0 0 0 26 27 Nicols 900 0 - - - -Triton 1050 0 28 Pénichette® 1107 W Kilkenny Class 30 Haines Rive 34 (0) Linssen Vlet 1030 0 0 -0 -