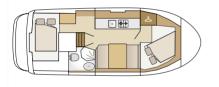

------------|-----------------|---------|-----------------|-------------------|-----------------|
| Cabins | Double<br>berth | Single<br>berth | Showers | Washba-<br>sins | Manual<br>toilets | Electric toilet |
| 2      | 2 + 1           | 3               | 1       | 1               | 1                 | -               |



Route: Sweden









4/6 people

8,30 m x 2,90 m 2 steering positions Fridge: 100 L



| Cabins | Double<br>berth | Single<br>berth | Showers | Washba-<br>sins | Manual<br>toilets | Electric<br>toilet |
|--------|-----------------|-----------------|---------|-----------------|-------------------|--------------------|
| 2      | 2 + 1           | -               | 1       | 1               | 1                 | -                  |

**A** ( ) ( )

**DELPHIA 800/1** 



Route: Sweden

### GREENLINE 40 WHITE / VINTAGE





Route: Portugal

### 2012-2013 Vintage

1975

Vintage







4 people

|               |                 |                 |                 |                 | m is              | 200                |
|---------------|-----------------|-----------------|-----------------|-----------------|-------------------|--------------------|
| Cabins        | Double<br>berth | Single<br>berth | Showers         | Washba-<br>sins | Manual<br>toilets | Electric<br>toilet |
| 2             | -               | 4*              | 1               | 1               | -                 | 1                  |
| 4 O - : I - I |                 | 1.1. A. 4. J    | le Le de condic |                 |                   |                    |

<sup>2</sup> singl