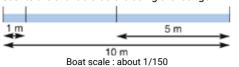

ional and traditional







Level of comfort

### Boat capacity explained:

Eg. 6/8 + 1 person;

- «6» is the number of places in the cabins;
- «8» is the number of places using the lounge;
- «+1» is the extra place for a child under 6 (generally a bunk bed or folding bed in one of the cabins);

It is never advisable to use the maximum number of beds, comfort on board would be reduced in this case and equipment (refrigerator, bathrooms...) insufficient for a week or more.

The categories are from 1 to 6 and are used to determine the security deposit, the hourly navigation rate, the price of final cleaning, cruise plus insurance and the all-inclusive cruise package.

Boat layout charts: in the single and double berth columns, the +1 or +2 represents the available berths using the lounge.



Pictures and drawings are not contractual

### ACCESS

Boats for all



- two boats certified 'Tourism and Handicap
- that have been specially designed to be accessible for one or two wheelchairs (depending on model)



## LOW COST

Simple boats at low prices



- Ideal boats for discovering the joys of boating holidays on a budget,
- Mostly older traditional models









Shore power: can be connected to 220v power when



Boat equipped with a bow thruster (propeller placed in the bow of the boat enabling the boat to be steered sideways and making maneuvering easier)



Second driving position: boat equipped with a second outside cockpit.



bring your dishwasher tablets



Electric toilets



Air Conditioning: often limited to the lounge area, cools by a maximum of 2 or 3 degrees