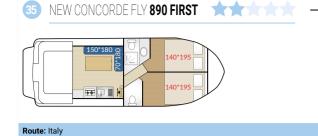

|                 | AVAILABLE B                      | OATS                               |
|-----------------|----------------------------------|------------------------------------|
|                 |                                  |                                    |
| 3               | PROPRIETAIRE LaPéniche P         | 4/6 + 1 pe                         |
| ာ<br><b>ြ</b> 🚄 | PREMIUM                          | 4/0 1 pc                           |
| 4               | Tarpon 49 QP                     | 8/10 + 2 p                         |
| 5               | Tarpon 42 TP                     |                                    |
| 5<br>6          | •                                | 6/8 peo                            |
|                 | Tarpon 37 DP CLASSIC             | 4/6 peo                            |
| 7               | 9                                | 12 peo                             |
| 9               |                                  | 10/12 pec                          |
| -               | Nicols 1170                      | 8/10 peo                           |
| 14              | Tarpon 37                        | 7/9 + 1 pe                         |
| • •             | Haines Rive 40                   |                                    |
| 15<br>21        | Nicols 1100                      | 6/8 peo                            |
| 23              |                                  | 6/8 + 1 pe                         |
|                 | Tarpon 32                        | 4/6 + 2 pe                         |
|                 | Espade Concept Fly<br>Nicols 900 | 6/8 + 1 pe                         |
|                 | Triton 1050                      | 4/6 + 1 pe                         |
|                 | Pénichette® 1107 W               | 6/8 peo                            |
|                 |                                  | 5/7 peo                            |
|                 | Linssen Vlet 1030                | 4/8 peo                            |
| 32              | Linssen Yacht 36                 | 4/6 peo                            |
|                 | Aurore 33                        | 4/6 peo                            |
| 44              | Triton 860 Fly                   | 3/5 peo                            |
| 46              | Pénichette® 935 W                | 3/5 peo                            |
| -               | ACCESS Espade 1230 Handy         | 5±1 poo                            |
| 30              |                                  | 5 + 1 peo                          |
| -               | Challenger 1380                  | 8/12 peo                           |
|                 | Riviera 1130                     | 7/9 peo                            |
|                 | Jamaïca S                        | 6/8 peo                            |
|                 | Eau Claire 1130                  | 6/9 peo                            |
| ••              | Riviera 920                      | 6/8 peo                            |
| 60              | Espade 850 Fly                   | 2/4 peo                            |
|                 |                                  |                                    |
| 65              | ' '                              |                                    |
| 65<br>66        | Renaud 8000                      | 3/5 + 1 pe                         |
| 65<br>66<br>67  | ' '                              | 3/5 + 1 pe<br>3/5 peo<br>2 + 2 peo |