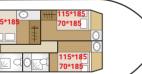

| AVAILABLE BOATS        |              |  |
|------------------------|--------------|--|
| PROPRIETAIRE           |              |  |
| 3 LaPéniche P          | 4/6 + 1 peo  |  |
| PREMIUM                |              |  |
| 4 Tarpon 49 QP         | 8/10 + 2 peo |  |
| 5 Tarpon 42 TP         | 6/8 peo      |  |
| 6 Tarpon 37 DP         | 4/6 peo      |  |
| (i) CLASSIC            |              |  |
| 7 LaPéniche F          | 12 peo       |  |
| 9 Tarpon 42            | 10/12 peo    |  |
| 11 Pénichette® 1400 FB | 8/9 + 1 peo  |  |
| 13 Nicols 1160         | 8/10 peo     |  |
| 14 Tarpon 37           | 7/9 + 1 peo  |  |
| 15 Haines Rive 40      | 6/8 peo      |  |
| 18 Pénichette® 1165 FB | 6/7 peo      |  |
| 19 Pénichette® 1260 R  | 8/10 peo     |  |
| 21 Nicols 1100         | 6/8 + 1 peo  |  |
| 23 Tarpon 32           | 4/6 + 2 peo  |  |
| 24 Espade Concept Fly  | 6/8 + 1 peo  |  |
| 25 Pénichette® 1020 FB | 5 peo        |  |
| 26 Nicols 900          | 4/6 + 1 peo  |  |
| 27 Triton 1050         | 6/8 peo      |  |
| 28 Pénichette® 1107 W  | 5/7 peo      |  |
| 30 Haines Rive 34      | 4/6 peo      |  |
| 44 Triton 860 Fly      | 3/5 peo      |  |
| 46 Pénichette® 935 W   | 3/5 peo      |  |
| ACCESS                 |              |  |
| 51 Triton 1060 Handy   | 4/6 peo      |  |
| B LOW COST             |              |  |
| 63 Eau Claire 930 Fly  | 4/6 peo      |  |
| 65 Espade 850 Fly      | 2/4 peo      |  |
| 67 Espade 930          | 3/5 peo      |  |