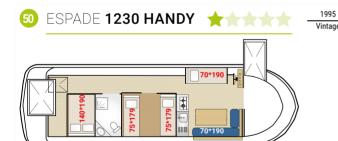

|                 | AVAILABLE B                      | OATS                               |
|-----------------|----------------------------------|------------------------------------|
|                 |                                  |                                    |
| 3               | PROPRIETAIRE LaPéniche P         | 4/6 + 1 pe                         |
| ာ<br><b>ြ</b> 🚄 | PREMIUM                          | 4/0 1 pc                           |
| 4               | Tarpon 49 QP                     | 8/10 + 2 p                         |
| 5               | Tarpon 42 TP                     |                                    |
| 5<br>6          | •                                | 6/8 peo                            |
|                 | Tarpon 37 DP CLASSIC             | 4/6 peo                            |
| 7               | 9                                | 12 peo                             |
| 9               |                                  | 10/12 pec                          |
| -               | Nicols 1170                      | 8/10 peo                           |
| 14              | Tarpon 37                        | 7/9 + 1 pe                         |
| • •             | Haines Rive 40                   |                                    |
| 15<br>21        | Nicols 1100                      | 6/8 peo                            |
| 23              |                                  | 6/8 + 1 pe                         |
|                 | Tarpon 32                        | 4/6 + 2 pe                         |
|                 | Espade Concept Fly<br>Nicols 900 | 6/8 + 1 pe                         |
|                 | Triton 1050                      | 4/6 + 1 pe                         |
|                 | Pénichette® 1107 W               | 6/8 peo                            |
|                 |                                  | 5/7 peo                            |
|                 | Linssen Vlet 1030                | 4/8 peo                            |
| 32              | Linssen Yacht 36                 | 4/6 peo                            |
|                 | Aurore 33                        | 4/6 peo                            |
| 44              | Triton 860 Fly                   | 3/5 peo                            |
| 46              | Pénichette® 935 W                | 3/5 peo                            |
| -               | ACCESS Espade 1230 Handy         | 5±1 poo                            |
| 30              |                                  | 5 + 1 peo                          |
| -               | Challenger 1380                  | 8/12 peo                           |
|                 | Riviera 1130                     | 7/9 peo                            |
|                 | Jamaïca S                        | 6/8 peo                            |
|                 | Eau Claire 1130                  | 6/9 peo                            |
| ••              | Riviera 920                      | 6/8 peo                            |
| 60              | Espade 850 Fly                   | 2/4 peo                            |
|                 |                                  |                                    |
| 65              | ' '                              |                                    |
| 65<br>66        | Renaud 8000                      | 3/5 + 1 pe                         |
| 65<br>66<br>67  | ' '                              | 3/5 + 1 pe<br>3/5 peo<br>2 + 2 peo |

| AVAILABLE BOATS        |              |  |
|------------------------|--------------|--|
| PROPRIETAIRE           |              |  |
| 3 LaPéniche P          | 4/6 + 1 peo  |  |
| PREMIUM                |              |  |
| 4 Tarpon 49 QP         | 8/10 + 2 peo |  |
| 5 Tarpon 42 TP         | 6/8 peo      |  |
| 6 Tarpon 37 DP         | 4/6 peo      |  |
| (i) CLASSIC            |              |  |
| 7 LaPéniche F          | 12 peo       |  |
| 9 Tarpon 42            | 10/12 peo    |  |
| 11 Pénichette® 1400 FB | 8/9 + 1 peo  |  |
| 13 Nicols 1160         | 8/10 peo     |  |
| 14 Tarpon 37           | 7/9 + 1 peo  |  |
| 15 Haines Rive 40      | 6/8 peo      |  |
| 18 Pénichette® 1165 FB | 6/7 peo      |  |
| 19 Pénichette® 1260 R  | 8/10 peo     |  |
| 21 Nicols 1100         | 6/8 + 1 peo  |  |
| 23 Tarpon 32           | 4/6 + 2 peo  |  |
| 24 Espade Concept Fly  | 6/8 + 1 peo  |  |
| 25 Pénichette® 1020 FB | 5 peo        |  |
| 26 Nicols 900          | 4/6 + 1 peo  |  |
| 27 Triton 1050         | 6/8 peo      |  |
| 28 Pénichette® 1107 W  | 5/7 peo      |  |
| 30 Haines Rive 34      | 4/6 peo      |  |
| 44 Triton 860 Fly      | 3/5 peo      |  |
| 46 Pénichette® 935 W   | 3/5 peo      |  |
| ACCESS                 |              |  |
| 51 Triton 1060 Handy   | 4/6 peo      |  |
| B LOW COST             |              |  |
| 63 Eau Claire 930 Fly  | 4/6 peo      |  |
| 65 Espade 850 Fly      | 2/4 peo      |  |
| 67 Espade 930          | 3/5 peo      |  |