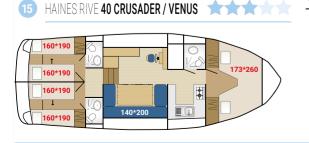

| AVAILABLE BOATS        |              |  |
|------------------------|--------------|--|
| PROPRIETAIRE           |              |  |
| 3 LaPéniche P          | 4/6 + 1 peo  |  |
| PREMIUM                |              |  |
| 4 Tarpon 49 QP         | 8/10 + 2 peo |  |
| 5 Tarpon 42 TP         | 6/8 peo      |  |
| 6 Tarpon 37 DP         | 4/6 peo      |  |
| (i) CLASSIC            |              |  |
| 7 LaPéniche F          | 12 peo       |  |
| 9 Tarpon 42            | 10/12 peo    |  |
| 11 Pénichette® 1400 FB | 8/9 + 1 peo  |  |
| 13 Nicols 1160         | 8/10 peo     |  |
| 14 Tarpon 37           | 7/9 + 1 peo  |  |
| 15 Haines Rive 40      | 6/8 peo      |  |
| 18 Pénichette® 1165 FB | 6/7 peo      |  |
| 19 Pénichette® 1260 R  | 8/10 peo     |  |
| 21 Nicols 1100         | 6/8 + 1 peo  |  |
| 23 Tarpon 32           | 4/6 + 2 peo  |  |
| 24 Espade Concept Fly  | 6/8 + 1 peo  |  |
| 25 Pénichette® 1020 FB | 5 peo        |  |
| 26 Nicols 900          | 4/6 + 1 peo  |  |
| 27 Triton 1050         | 6/8 peo      |  |
| 28 Pénichette® 1107 W  | 5/7 peo      |  |
| 30 Haines Rive 34      | 4/6 peo      |  |
| 44 Triton 860 Fly      | 3/5 peo      |  |
| 46 Pénichette® 935 W   | 3/5 peo      |  |
| ACCESS                 |              |  |
| 51 Triton 1060 Handy   | 4/6 peo      |  |
| B LOW COST             |              |  |
| 63 Eau Claire 930 Fly  | 4/6 peo      |  |
| 65 Espade 850 Fly      | 2/4 peo      |  |
| 67 Espade 930          | 3/5 peo      |  |