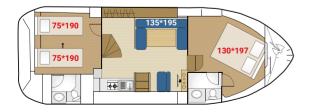

|                 | AVAILABLE B                      | OATS                               |
|-----------------|----------------------------------|------------------------------------|
|                 |                                  |                                    |
| 3               | PROPRIETAIRE LaPéniche P         | 4/6 + 1 pe                         |
| ာ<br><b>ြ</b> 🚄 | PREMIUM                          | 4/0 1 pc                           |
| 4               | Tarpon 49 QP                     | 8/10 + 2 p                         |
| 5               | Tarpon 42 TP                     |                                    |
| 5<br>6          | •                                | 6/8 peo                            |
|                 | Tarpon 37 DP CLASSIC             | 4/6 peo                            |
| 7               | 9                                | 12 peo                             |
| 9               |                                  | 10/12 pec                          |
| -               | Nicols 1170                      | 8/10 peo                           |
| 14              | Tarpon 37                        | 7/9 + 1 pe                         |
| • •             | Haines Rive 40                   |                                    |
| 15<br>21        | Nicols 1100                      | 6/8 peo                            |
| 23              |                                  | 6/8 + 1 pe                         |
|                 | Tarpon 32                        | 4/6 + 2 pe                         |
|                 | Espade Concept Fly<br>Nicols 900 | 6/8 + 1 pe                         |
|                 | Triton 1050                      | 4/6 + 1 pe                         |
|                 | Pénichette® 1107 W               | 6/8 peo                            |
|                 |                                  | 5/7 peo                            |
|                 | Linssen Vlet 1030                | 4/8 peo                            |
| 32              | Linssen Yacht 36                 | 4/6 peo                            |
|                 | Aurore 33                        | 4/6 peo                            |
| 44              | Triton 860 Fly                   | 3/5 peo                            |
| 46              | Pénichette® 935 W                | 3/5 peo                            |
| -               | ACCESS Espade 1230 Handy         | 5±1 poo                            |
| 30              |                                  | 5 + 1 peo                          |
| -               | Challenger 1380                  | 8/12 peo                           |
|                 | Riviera 1130                     | 7/9 peo                            |
|                 | Jamaïca S                        | 6/8 peo                            |
|                 | Eau Claire 1130                  | 6/9 peo                            |
| ••              | Riviera 920                      | 6/8 peo                            |
| 60              | Espade 850 Fly                   | 2/4 peo                            |
|                 |                                  |                                    |
| 65              | ' '                              |                                    |
| 65<br>66        | Renaud 8000                      | 3/5 + 1 pe                         |
| 65<br>66<br>67  | ' '                              | 3/5 + 1 pe<br>3/5 peo<br>2 + 2 peo |