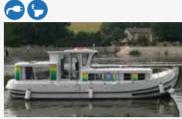

|                 | AVAILABLE B                      | OATS                               |
|-----------------|----------------------------------|------------------------------------|
|                 |                                  |                                    |
| 3               | PROPRIETAIRE LaPéniche P         | 4/6 + 1 pe                         |
| ာ<br><b>ြ</b> 🚄 | PREMIUM                          | 4/0 1 pc                           |
| 4               | Tarpon 49 QP                     | 8/10 + 2 p                         |
| 5               | Tarpon 42 TP                     |                                    |
| 5<br>6          | •                                | 6/8 peo                            |
|                 | Tarpon 37 DP CLASSIC             | 4/6 peo                            |
| 7               | 9                                | 12 peo                             |
| 9               |                                  | 10/12 pec                          |
| -               | Nicols 1170                      | 8/10 peo                           |
| 14              | Tarpon 37                        | 7/9 + 1 pe                         |
| • •             | Haines Rive 40                   |                                    |
| 15<br>21        | Nicols 1100                      | 6/8 peo                            |
| 23              |                                  | 6/8 + 1 pe                         |
|                 | Tarpon 32                        | 4/6 + 2 pe                         |
|                 | Espade Concept Fly<br>Nicols 900 | 6/8 + 1 pe                         |
|                 | Triton 1050                      | 4/6 + 1 pe                         |
|                 | Pénichette® 1107 W               | 6/8 peo                            |
|                 |                                  | 5/7 peo                            |
|                 | Linssen Vlet 1030                | 4/8 peo                            |
| 32              | Linssen Yacht 36                 | 4/6 peo                            |
|                 | Aurore 33                        | 4/6 peo                            |
| 44              | Triton 860 Fly                   | 3/5 peo                            |
| 46              | Pénichette® 935 W                | 3/5 peo                            |
| -               | ACCESS Espade 1230 Handy         | 5±1 poo                            |
| 30              |                                  | 5 + 1 peo                          |
| -               | Challenger 1380                  | 8/12 peo                           |
|                 | Riviera 1130                     | 7/9 peo                            |
|                 | Jamaïca S                        | 6/8 peo                            |
|                 | Eau Claire 1130                  | 6/9 peo                            |
| ••              | Riviera 920                      | 6/8 peo                            |
| 60              | Espade 850 Fly                   | 2/4 peo                            |
|                 |                                  |                                    |
| 65              | ' '                              |                                    |
| 65<br>66        | Renaud 8000                      | 3/5 + 1 pe                         |
| 65<br>66<br>67  | ' '                              | 3/5 + 1 pe<br>3/5 peo<br>2 + 2 peo |