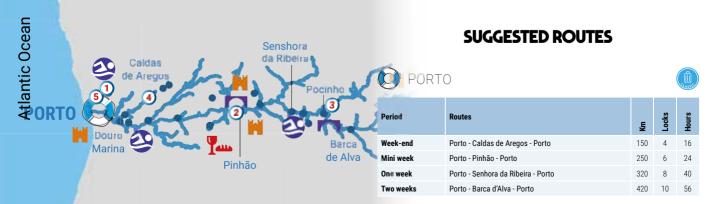

## **SUGGESTED ROUTES**

## DIGOIN

| Period            | Routes                                              | Ē   | Locks | Hours |
|-------------------|-----------------------------------------------------|-----|-------|-------|
|                   | Digoin - Génelard - Digoin                          | 66  | 22    | 13    |
| Week-end          | Digoin - Chambilly - Digoin                         | 50  | 12    | 12    |
|                   | Digoin - Beaulon - Digoin                           | 68  | 16    | 13    |
| Mini week         | Digoin - Briennon - Digoin                          | 86  | 16    | 19    |
|                   | Digoin - Roanne - Digoin - Paray-le-Monial - Digoin | 140 | 28    | 32    |
| One week          | Digoin - Ecuisses - Digoin                          | 128 | 62    | 36    |
|                   | Digoin - Nevers - Digoin                            | 198 | 44    | 32    |
|                   | Digoin - Châtillon-en-Bazois                        | 117 | 38    | 27    |
| One week One-way* | Digoin - Briare                                     | 195 | 36    | 38    |
| Two weeks         | Digoin - Louhans - Digoin                           | 384 | 132   | 69    |