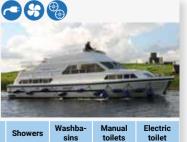

|  |  |  |
|        |                 |                 |         |                 |                   |                 |  |  |  |

1 bunk bed





Vintage



Routes: South, West



**12,60 m x 3,85 m** 2 opening roofs Minimum height in the lounge: 1,98 m, in the cabins: 1.92 m Fridge: 200 L (160+40)



| Cabins | Double<br>berth | Single<br>berth | Showers | Washba-<br>sins | Manual toilets | Electric<br>toilet |
|--------|-----------------|-----------------|---------|-----------------|----------------|--------------------|
| 3      | 3 + 1           | 2*              | 2       | 3               | -              | 2                  |

\* 1 bunk bed



11,90 m x 3,90 m 2 steering positions Minimum height in the lounge: 1,90 m Fridge: 60 L

<sup>4</sup> <sup>2</sup> 6/8 people



Single Cahins 3 6\* 3 3

Route: Ireland





\*\*\*

Routes: South, West, South-West, Burgundy

**NICOLS 1100** 





Vintage



Cabins

3

one extra bunk bed

### 6/8 people

Double berth

3 + 1

Single berth

1\*

6/8 (+1)

people 11,10 m x 3,40 m 2 steering positions Minimum height in the lounge: 1,90 m Fridge: 160 L (140+20)

10,00 m x 3,70 m 2 steering positions Minimum height in the lounge: 1,90 m Fridge: 160 L (140+20)

| 類中    |     |            |    |
|-------|-----|------------|----|
|       |     |            | 10 |
|       |     |            |    |
|       |     |            | 7  |
| -     |     | -          |    |
| HE-12 | -11 | Sim of the |    |
|       |     |            |    |

| Cabins | Double<br>berth | Single<br>berth | Showers | Washba-<br>sins | Manual<br>toilets |