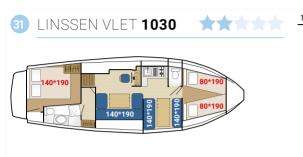

|                 | AVAILABLE B                      | OATS                               |
|-----------------|----------------------------------|------------------------------------|
|                 |                                  |                                    |
| 3               | PROPRIETAIRE LaPéniche P         | 4/6 + 1 pe                         |
| ာ<br><b>ြ</b> 🚄 | PREMIUM                          | 4/0 1 pc                           |
| 4               | Tarpon 49 QP                     | 8/10 + 2 p                         |
| 5               | Tarpon 42 TP                     |                                    |
| 5<br>6          | •                                | 6/8 peo                            |
|                 | Tarpon 37 DP CLASSIC             | 4/6 peo                            |
| 7               | 9                                | 12 peo                             |
| 9               |                                  | 10/12 pec                          |
| -               | Nicols 1170                      | 8/10 peo                           |
| 14              | Tarpon 37                        | 7/9 + 1 pe                         |
| • •             | Haines Rive 40                   |                                    |
| 15<br>21        | Nicols 1100                      | 6/8 peo                            |
| 23              |                                  | 6/8 + 1 pe                         |
|                 | Tarpon 32                        | 4/6 + 2 pe                         |
|                 | Espade Concept Fly<br>Nicols 900 | 6/8 + 1 pe                         |
|                 | Triton 1050                      | 4/6 + 1 pe                         |
|                 | Pénichette® 1107 W               | 6/8 peo                            |
|                 |                                  | 5/7 peo                            |
|                 | Linssen Vlet 1030                | 4/8 peo                            |
| 32              | Linssen Yacht 36                 | 4/6 peo                            |
|                 | Aurore 33                        | 4/6 peo                            |
| 44              | Triton 860 Fly                   | 3/5 peo                            |
| 46              | Pénichette® 935 W                | 3/5 peo                            |
| -               | ACCESS Espade 1230 Handy         | 5±1 poo                            |
| 30              |                                  | 5 + 1 peo                          |
| -               | Challenger 1380                  | 8/12 peo                           |
|                 | Riviera 1130                     | 7/9 peo                            |
|                 | Jamaïca S                        | 6/8 peo                            |
|                 | Eau Claire 1130                  | 6/9 peo                            |
| ••              | Riviera 920                      | 6/8 peo                            |
| 60              | Espade 850 Fly                   | 2/4 peo                            |
|                 |                                  |                                    |
| 65              | ' '                              |                                    |
| 65<br>66        | Renaud 8000                      | 3/5 + 1 pe                         |
| 65<br>66<br>67  | ' '                              | 3/5 + 1 pe<br>3/5 peo<br>2 + 2 peo |