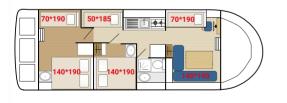

---------------|--------------------|
| 3      | 2+1             | 2+1             | 1       | 1               | 1                 | -                  |

# Route: West

### 2 CABINS + LOUNGE









## 6/9 people

11,30 m x 3,60 m

| Sunroof                |
|------------------------|
| Minimum height         |
| in the lounge: 2,15 m, |
| in the cabins: 1,95 m  |
| Fridge: 110 L          |
|                        |
|                        |

| Cabins | Double<br>berth | Single<br>berth | Showers | Washba-<br>sins | Manual<br>toilets | Electric<br>toilet |
|--------|-----------------|-----------------|---------|-----------------|-------------------|--------------------|
| 2      | 2 + 1           | 3               | 1       | 3               | 1                 | -                  |



Routes: Burgundy, West, East







The size of the beds can vary slightly from one boat to another.

Route: Poland



2012 - 2017

Vintage





| TO SEE STATE OF SECTION AND SECTION ASSESSMENT OF SECTION ASSESSME |
|-----------------------------------------------------------------------------------------------------------------------------------------------------------------------------------------------------------------------------------------------------------------------------------------------------------------------------------------------------------------------------------------------------------------------------------------------------------------------------------------------------------------------------------------------------------------------------------------------------