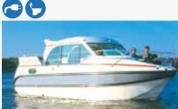

---------|-----------------|---------|-----------------|-------------------|-----------------|
| 2      | 2 + 1           | 2 + 1*          | 1       | 3               | -                 | 1               |

\* one extra fold down bed or bunk bed on certain models (57x195)



70\*200





<sup>2</sup> <sup>3</sup> 5 people







| Cabins | Double<br>berth | Single<br>berth | Showers | Washba-<br>sins | Manual<br>toilets | Electric<br>toilet |
|--------|-----------------|-----------------|---------|-----------------|-------------------|--------------------|
| 2      | 1               | 3*              | 2       | 2               | -                 | 2                  |

\* 1 bunk bed



110\*175







2003



8,85 m x 3,40 m Minimum height in the lounge: 1,93 m Fridge: 213 L (163+50)



| Cabins | Double<br>berth | Single<br>berth | Showers | Washba-<br>sins | Manual<br>toilets | Electric<br>toilet |  |  |
|--------|-----------------|-----------------|---------|-----------------|-------------------|--------------------|--|--|
| 2      | 2 + 1           | 1*              | 2       | 2               | -                 | 2                  |  |  |

\* extra bunk bed



Routes: Burgundy, South, West, East





1994 - 2003 Vintage



### <sup>4</sup> 2 6/8 people



Minimum height in the lounge: 2,05 m, in the cabins: 1,90 m Fridge: 97 L



| Cabins | Double<br>berth | Single<br>berth | Showers | Washba-<br>sins | Manual<br>toilets | Electric toilet |
|--------|-----------------|-----------------|---------|-----------------|-------------------|-----------------|
| 2      |