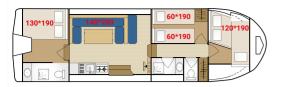

| 2 + 2           | 4*              | 2       | 4               | 3                 | -                  |  |  |

\* 1 bunk bed







Route: Burgundy, East



11,20 m x 3,20 m Sunroof Minimum height in the lounge: 1,85 m, in the cabins: 1,70 m Fridge: 80 L



| Cabins | Double<br>berth | Single<br>berth | Showers | Washba-<br>sins | Manual<br>toilets | Electric toilet |  |  |
|--------|-----------------|-----------------|---------|-----------------|-------------------|-----------------|--|--|
| 3      | 2 + 1           | 3*              | 2       | 2               | 2                 | _               |  |  |

\* 1 bunk bed









12,20 m x 3,80 m Opening roof Fridge: 85 L



| Cabins | Double<br>berth | Single<br>berth | Showers | Washba-<br>sins | Manual<br>toilets | Electric<br>toilet |
|--------|-----------------|-----------------|---------|-----------------|-------------------|--------------------|
| 3      | 1+