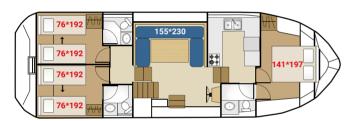

ble on the PREMIUM fleet in France, see details page 69



### 5 CABINS + LOUNGE







| Cabins | Crew<br>cabin | Double<br>berth | Single<br>berth | Showers | Washba-<br>sins | Manual<br>toilets | Electric toilets |
|--------|---------------|-----------------|-----------------|---------|-----------------|-------------------|------------------|
| 4      | 1             | 2 +1*           | 6*              | 4       | 5               | -                 | 6                |

\* 4 single berths convertible to 2 double berths - 1 bunk bed in the crew cabin

Routes: Burgundy, South, East

### 2001 - 2020 Vintage



## 8/10 (+2) people



14,96 m x 4,20 m - 2 steering positions Minimum height: in the lounge = 1,93 m, in the cabins = 1,88 m Fridge: 220 L (180+40)





### 3 CABINS + LOUNGE







| Cabins | Double<br>berth | Single<br>berth | Showers | Washba-<br>sins | Manual<br>toilets | Electric<br>toilet |
|--------|-----------------|-----------------|---------|-----------------|-------------------|--------------------|
| 3      | 2+1*            | 4*              | 3       | 3               | -                 | 3                  |

\* 4 single berths convertible to 2 double berths

Routes: Burgundy, South, South-West, East, Germany

### 2003 - 2022 Vintage



## 6/8 people

12,93 m x 4,20 m - 2 steering positions Minimum height: in the lounge = 1,93 m, in the cabins = 1,86 m Fridge: 220 L (180+40)



(Different services in Germany, see page 73)

## 2 CABINS + LOUNGE

## 6 TARPON 37 DP





| Cabins | Double<br>berth | Single<br>berth | Showers | Washba-<br>sins | Manual<br