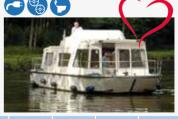

| -                 | 2               |

## 2 CABINS + LOUNGE

Routes: West, East



Routes: Burgundy, South, South-West, West, East

Vintage



9,10 m x 3,75 m 2 steering positions Minimum height in the lounge: 1,90 m, in the cabins: 1,80 m Fridge: 160 L (140+20)



| Cabins | Double<br>berth | Single<br>berth | Showers | Washba-<br>sins | Manual<br>toilets | Electric toilet |
|--------|-----------------|-----------------|---------|-----------------|-------------------|-----------------|
| 2      | 3 + 1           | 2               | 2       | 2               | -                 | 2               |







Routes: Burgundy, South, South-West, West, East

1990 - 1998 Vintage



2 steering positions Minimum height in the lounge: 2,18 m, in the cabins: 1,88 m Fridge: 80 L (75+5)



| Cabins | Double<br>berth | Single<br>berth | Showers | Washba-<br>sins | Manual<br>toilets | Electric toilet |
|--------|-----------------|-----------------|---------|-----------------|-------------------|-----------------|
| 2      | 2 + 1           | 2 + 1*          | 1       | 3               | -                 | 1               |

\* one extra fold down bed or bunk bed on certain models (57x195)



70\*200





<sup>2</sup> <sup>3</sup> 5 people







| Cabins | Double<br>berth | Single<br>berth | Showers | Washba-<br>sins | Manual<br>toilets | Electric<br>toilet |
|--------|-----------------|-----------------|---------|-----------------|-------------------|--------------------|
| 2      | 1               | 3*              | 2       | 2               | -                 | 2