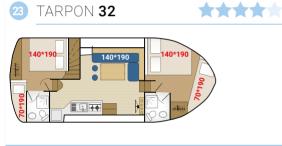

## TO RELAX

Forget stress, leave the hectic rhythm of the daily life behind you. enjoy the calm and serenity of nature... Cruise at 8 km/h and just enjoy taking your time.