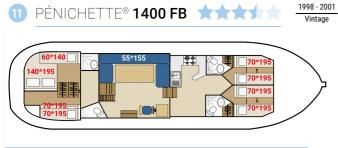

| AVAILABLE BOATS        |              |  |
|------------------------|--------------|--|
| PROPRIETAIRE           |              |  |
| 3 LaPéniche P          | 4/6 + 1 peo  |  |
| PREMIUM                |              |  |
| 4 Tarpon 49 QP         | 8/10 + 2 peo |  |
| 5 Tarpon 42 TP         | 6/8 peo      |  |
| 6 Tarpon 37 DP         | 4/6 peo      |  |
| (i) CLASSIC            |              |  |
| 7 LaPéniche F          | 12 peo       |  |
| 9 Tarpon 42            | 10/12 peo    |  |
| 11 Pénichette® 1400 FB | 8/9 + 1 peo  |  |
| 13 Nicols 1160         | 8/10 peo     |  |
| 14 Tarpon 37           | 7/9 + 1 peo  |  |
| 15 Haines Rive 40      | 6/8 peo      |  |
| 18 Pénichette® 1165 FB | 6/7 peo      |  |
| 19 Pénichette® 1260 R  | 8/10 peo     |  |
| 21 Nicols 1100         | 6/8 + 1 peo  |  |
| 23 Tarpon 32           | 4/6 + 2 peo  |  |
| 24 Espade Concept Fly  | 6/8 + 1 peo  |  |
| 25 Pénichette® 1020 FB | 5 peo        |  |
| 26 Nicols 900          | 4/6 + 1 peo  |  |
| 27 Triton 1050         | 6/8 peo      |  |
| 28 Pénichette® 1107 W  | 5/7 peo      |  |
| 30 Haines Rive 34      | 4/6 peo      |  |
| 44 Triton 860 Fly      | 3/5 peo      |  |
| 46 Pénichette® 935 W   | 3/5 peo      |  |
| ACCESS                 |              |  |
| 51 Triton 1060 Handy   | 4/6 peo      |  |
| B LOW COST             |              |  |
| 63 Eau Claire 930 Fly  | 4/6 peo      |  |
| 65 Espade 850 Fly      | 2/4 peo      |  |
| 67 Espade 930          | 3/5 peo      |  |