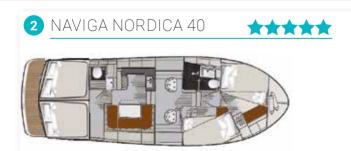

|                 | AVAILABLE B                      | OATS                               |
|-----------------|----------------------------------|------------------------------------|
|                 |                                  |                                    |
| 3               | PROPRIETAIRE LaPéniche P         | 4/6 + 1 pe                         |
| ာ<br><b>ြ</b> 🚄 | PREMIUM                          | 4/0 1 pc                           |
| 4               | Tarpon 49 QP                     | 8/10 + 2 p                         |
| 5               | Tarpon 42 TP                     |                                    |
| 5<br>6          | •                                | 6/8 peo                            |
|                 | Tarpon 37 DP CLASSIC             | 4/6 peo                            |
| 7               | 9                                | 12 peo                             |
| 9               |                                  | 10/12 pec                          |
| -               | Nicols 1170                      | 8/10 peo                           |
| 14              | Tarpon 37                        | 7/9 + 1 pe                         |
| • •             | Haines Rive 40                   |                                    |
| 15<br>21        | Nicols 1100                      | 6/8 peo                            |
| 23              |                                  | 6/8 + 1 pe                         |
|                 | Tarpon 32                        | 4/6 + 2 pe                         |
|                 | Espade Concept Fly<br>Nicols 900 | 6/8 + 1 pe                         |
|                 | Triton 1050                      | 4/6 + 1 pe                         |
|                 | Pénichette® 1107 W               | 6/8 peo                            |
|                 |                                  | 5/7 peo                            |
|                 | Linssen Vlet 1030                | 4/8 peo                            |
| 32              | Linssen Yacht 36                 | 4/6 peo                            |
|                 | Aurore 33                        | 4/6 peo                            |
| 44              | Triton 860 Fly                   | 3/5 peo                            |
| 46              | Pénichette® 935 W                | 3/5 peo                            |
| -               | ACCESS Espade 1230 Handy         | 5±1 poo                            |
| 30              |                                  | 5 + 1 peo                          |
| -               | Challenger 1380                  | 8/12 peo                           |
|                 | Riviera 1130                     | 7/9 peo                            |
|                 | Jamaïca S                        | 6/8 peo                            |
|                 | Eau Claire 1130                  | 6/9 peo                            |
| ••              | Riviera 920                      | 6/8 peo                            |
| 60              | Espade 850 Fly                   | 2/4 peo                            |
|                 |                                  |                                    |
| 65              | ' '                              |                                    |
| 65<br>66        | Renaud 8000                      | 3/5 + 1 pe                         |
| 65<br>66<br>67  | ' '                              | 3/5 + 1 pe<br>3/5 peo<br>2 + 2 peo |