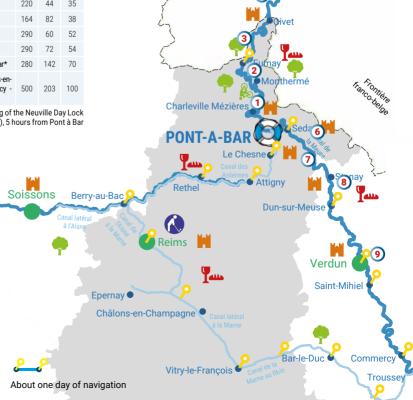

# **ARDENNES**

**SUGGESTED ROUTES** 

wild landscapes of the Ardennes natural park, remembrance tourism in

the direction of Verdun, and sailing through the Champagne vineyards,

the choice is difficult in such a magnificent region.

# pont-à-bar

| Period                        | Routes                                                                                                                                               | Æ   | Locks | Hours |   |
|-------------------------------|------------------------------------------------------------------------------------------------------------------------------------------------------|-----|-------|-------|---|
|                               | Pont-à-Bar - Charleville-Mézières - Monthermé - Pont-à-Bar                                                                                           | 70  | 16    | 14    |   |
| Week-end                      | Pont-à-Bar – Sedan – Mouzon – Stenay – Pont-à-Bar                                                                                                    | 105 | 18    | 14    |   |
|                               | Pont-à-Bar – La Cassine – Le Chesne – Pont-à-Bar                                                                                                     | 80  | 10    | 10    |   |
|                               | Pont-à-Bar – Monthermé – Revin – Fumay - Pont-à-Bar                                                                                                  | 95  | 24    | 23    |   |
| Mini week                     | Pont-à-Bar – Sedan – Stenay – Dun-sur-Meuse - Pont-à-Bar                                                                                             | 130 | 24    | 20    | , |
|                               | Pont-à-Bar – Le Chesne – Attigny - Pont-à-Bar*                                                                                                       | 90  | 66    | 23    | į |
|                               | Pont-à-Bar – Monthermé – Fumay – Givet - Pont-à-Bar                                                                                                  | 190 | 40    | 35    | ľ |
| One week                      | Pont-à-Bar – Sedan – Stenay – Verdun - Pont-à-Bar                                                                                                    | 220 | 44    | 35    |   |
|                               | Pont-à-Bar – Le Chesne - Attigny – Asfeld - Pont-à-Bar*                                                                                              | 164 | 82    | 38    |   |
|                               | Pont-à-Bar – Fumay – Givet – Namur - Pont-à-Bar                                                                                                      | 290 | 60    | 52    |   |
| Two weeks                     | Pont-à-Bar – Stenay – Verdun – Saint-Mihiel - Pont-à-Bar                                                                                             | 290 | 72    | 54    |   |
|                               | Pont-à-Bar – Berry-au-Bac – Reims – Epernay - Pont-à-Bar*                                                                                            | 280 | 142   | 70    |   |
| Three weeks<br>(loop circuit) | Pont-à-Bar - Attigny - Berry-au-Bac - Reims - Chalons-en-<br>Champagne - Vitry-le-François - Bar-le-Duc - Commercy -<br>Verdun - Sedan - Pont-à-Bar* | 500 | 203   | 100   |   |

\* Subject to the reopening of the Neuville Day Lock (No. 21), 5 hours from Pont à Bar

## **NEAR**

Sedan, Verdun, Charleville-Mézières

Reims, Charleville

Bruxelles / Brussels, Luxembourg

\_es**Canalous**≋ 30

Ardennes (in Celtic deep forest) is a natural and wooded region with a wide variety of plants, animals and birds. Enjoy the pure fresh air as you cruise through local villages steeped in history.

Gourmets will not be left out with regional specialties to taste - 'tarte au sucre', 'boudin blanc' or 'salade au lard' not to mention local beers and of course champagne!

- Charleville-Mézières, birthplace of the poet Rimbaud, the famous Ducale Square, world festival of marionettes
- 2 The wonderful views of nature in Monthermé, Laifour and Bogny sur Meuse
- 3 Fumay and its slate quarries
- 4 Givet on the banks of the Meuse: its pretty facades, its Victoire tower, its perched citadel: a beautiful picture to admire from the Meuse bridge.
- 5 Dominating the valley, the imposing fort of Charlemont, built by Charles V
- 6 Sedan: the largest castle in Europe,
- 7 Mouzon: labelled «Petite Cité de Caractère» with its abbey, its organs, its felt museum
- 8 Stenay and its beer museum
- 9 Verdun, world capital of peace
- + A true gastronomic heritage: white pudding, ham, sugar cake, beer, cider
- + The Trans-Ardennes Greenway for a walk, bike or scooter ride along the Meuse