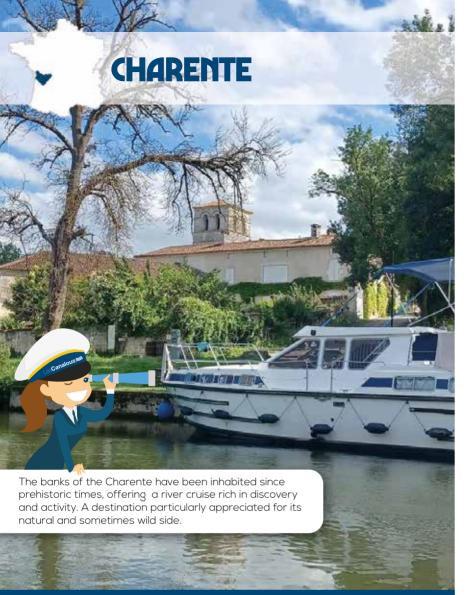

Cruise along the Charente River, past Renaissance castles and Romanesque churches, to the Atlantic.

There are plenty of distilleries if you wish to taste the famous regional brandies – Cognac and Pineau. The Charente region is known for being one of the sunniest in France, after the south!

- 1 Trois palis: the Letuffe chocolate factory.
- **2** Saintes: the Roman arch of Germanicus, the Gallo-Roman amphitheatre, the Roman baths, the rampart, the St Eutrope church, the Saint Pierre gothic cathedral, the archeological museum, the Echevinage museum.
- **3 -** Bourg-Charente and its dugout
- **4 -** The mill of Fleurac
- **5** Envaux: the Panloy castle, the old port, the Crazannes castle and the Lapidiales, 500m from the village.

- **6 -** Jarnac: Francois Mitterrand Museum
- **7** Angoulême: capital of comic strip, remparts, paper museum, cathedral
- $\boldsymbol{8}$  Cognac: the art museum of Cognac
- **9** St Savinien: The village of Anne Pont which offers the opportunity to visit its church named Saint André, classifi ed Historical monument...
- + Pineau and Cognac cellars