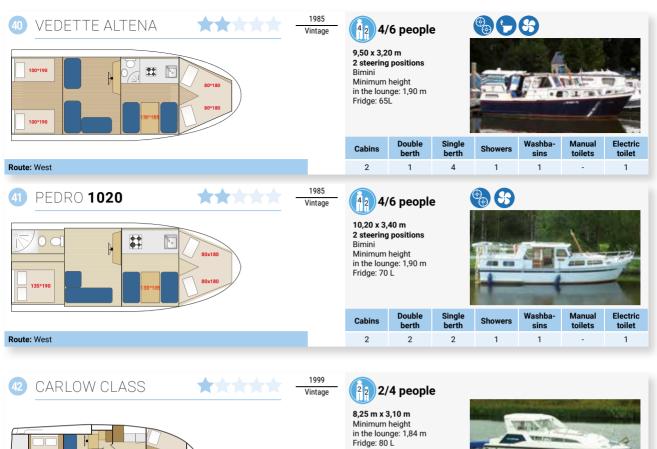

### **AVAILABLE BOATS** (I) CLASSIC Nicols 1310 10/12 peo Tarpon 42 10/12 peo Pénichette® 1500R 10/12 peo 10 Nicols 1160 8/10 peo Tarpon 37 7/9 + 1 peoNicols 1100 6/8 + 1 peo Nicols 1000 6/8 peo 23 Tarpon 32 4/6 + 2 peo Espade Concept Fly 24 6/8 + 1 peo Nicols 900 4/6 + 1 peo 26 Motortjalk Classique 6/8 peo Vedette Altena 4/6 peo 41 Pedro 1020 4/6 peo 44 Triton 860 3/5 peo Low cost 56 Eau Claire 1130 6/9 peo 64 Eau Claire 930 4/6 peo