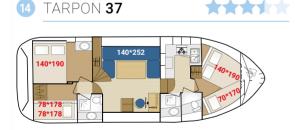

| AVAILABLE BOATS        |              |  |
|------------------------|--------------|--|
| PROPRIETAIRE           |              |  |
| 3 LaPéniche P          | 4/6 + 1 peo  |  |
| PREMIUM                |              |  |
| 4 Tarpon 49 QP         | 8/10 + 2 peo |  |
| 5 Tarpon 42 TP         | 6/8 peo      |  |
| 6 Tarpon 37 DP         | 4/6 peo      |  |
| (i) CLASSIC            |              |  |
| 7 LaPéniche F          | 12 peo       |  |
| 9 Tarpon 42            | 10/12 peo    |  |
| 11 Pénichette® 1400 FB | 8/9 + 1 peo  |  |
| 13 Nicols 1160         | 8/10 peo     |  |
| 14 Tarpon 37           | 7/9 + 1 peo  |  |
| 15 Haines Rive 40      | 6/8 peo      |  |
| 18 Pénichette® 1165 FB | 6/7 peo      |  |
| 19 Pénichette® 1260 R  | 8/10 peo     |  |
| 21 Nicols 1100         | 6/8 + 1 peo  |  |
| 23 Tarpon 32           | 4/6 + 2 peo  |  |
| 24 Espade Concept Fly  | 6/8 + 1 peo  |  |
| 25 Pénichette® 1020 FB | 5 peo        |  |
| 26 Nicols 900          | 4/6 + 1 peo  |  |
| 27 Triton 1050         | 6/8 peo      |  |
| 28 Pénichette® 1107 W  | 5/7 peo      |  |
| 30 Haines Rive 34      | 4/6 peo      |  |
| 44 Triton 860 Fly      | 3/5 peo      |  |
| 46 Pénichette® 935 W   | 3/5 peo      |  |
| ACCESS                 |              |  |
| 51 Triton 1060 Handy   | 4/6 peo      |  |
| B LOW COST             |              |  |
| 63 Eau Claire 930 Fly  | 4/6 peo      |  |
| 65 Espade 850 Fly      | 2/4 peo      |  |
| 67 Espade 930          | 3/5 peo      |  |