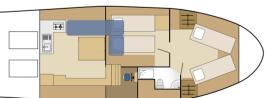

-----|-------------------|-----------------|
| Cabins | Double<br>berth | Single<br>berth | Showers | Washba-<br>sins | Manual<br>toilets | Electric toilet |
| 2      | 2 + 1           | 3               | 1       | 1               | 1                 | -               |



Route: Sweden









4/6 people

8,30 m x 2,90 m 2 steering positions Fridge: 100 L



| Cabins | Double<br>berth | Single<br>berth | Showers | Washba-<br>sins | Manual<br>toilets | Electric<br>toilet |
|--------|-----------------|-----------------|---------|-----------------|-------------------|--------------------|
| 2      | 2 + 1           | -               | 1       | 1               | 1                 | -                  |

**A** ( ) ( )

**DELPHIA 800/1** 



Route: Sweden

### GREENLINE 40 WHITE / VINTAGE





Route: Portugal

### 2012-2013 Vintage

1975

Vintage







4 people

|               |                 |                 |                 |                 | m is              | 200                |
|---------------|-----------------|-----------------|-----------------|-----------------|-------------------|--------------------|
| Cabins        | Double<br>berth | Single<br>berth | Showers         | Washba-<br>sins | Manual<br>toilets | Electric<br>toilet |
| 2             | -               | 4*              | 1               | 1               | -                 | 1                  |
| 4 O - : I - I |                 | 1.1. A. 4. J    | le Le de condic |                 |                   |                    |

<sup>2</sup> single berths convertible to 1 double berth





Route: We