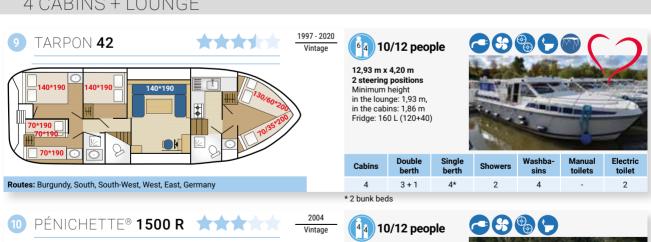

|                 | AVAILABLE B                      | OATS                               |
|-----------------|----------------------------------|------------------------------------|
|                 |                                  |                                    |
| 3               | PROPRIETAIRE LaPéniche P         | 4/6 + 1 pe                         |
| ာ<br><b>ြ</b> 🚄 | PREMIUM                          | 4/0 1 pc                           |
| 4               | Tarpon 49 QP                     | 8/10 + 2 p                         |
| 5               | Tarpon 42 TP                     |                                    |
| 5<br>6          | •                                | 6/8 peo                            |
|                 | Tarpon 37 DP CLASSIC             | 4/6 peo                            |
| 7               | 9                                | 12 peo                             |
| 9               |                                  | 10/12 pec                          |
| -               | Nicols 1170                      | 8/10 peo                           |
| 14              | Tarpon 37                        | 7/9 + 1 pe                         |
| • •             | Haines Rive 40                   |                                    |
| 15<br>21        | Nicols 1100                      | 6/8 peo                            |
| 23              |                                  | 6/8 + 1 pe                         |
|                 | Tarpon 32                        | 4/6 + 2 pe                         |
|                 | Espade Concept Fly<br>Nicols 900 | 6/8 + 1 pe                         |
|                 | Triton 1050                      | 4/6 + 1 pe                         |
|                 | Pénichette® 1107 W               | 6/8 peo                            |
|                 |                                  | 5/7 peo                            |
|                 | Linssen Vlet 1030                | 4/8 peo                            |
| 32              | Linssen Yacht 36                 | 4/6 peo                            |
|                 | Aurore 33                        | 4/6 peo                            |
| 44              | Triton 860 Fly                   | 3/5 peo                            |
| 46              | Pénichette® 935 W                | 3/5 peo                            |
| -               | ACCESS Espade 1230 Handy         | 5±1 poo                            |
| 30              |                                  | 5 + 1 peo                          |
| -               | Challenger 1380                  | 8/12 peo                           |
|                 | Riviera 1130                     | 7/9 peo                            |
|                 | Jamaïca S                        | 6/8 peo                            |
|                 | Eau Claire 1130                  | 6/9 peo                            |
| ••              | Riviera 920                      | 6/8 peo                            |
| 60              | Espade 850 Fly                   | 2/4 peo                            |
|                 |                                  |                                    |
| 65              | ' '                              |                                    |
| 65<br>66        | Renaud 8000                      | 3/5 + 1 pe                         |
| 65<br>66<br>67  | ' '                              | 3/5 + 1 pe<br>3/5 peo<br>2 + 2 peo |

| AVAILABLE BOATS        |              |  |
|------------------------|--------------|--|
| PROPRIETAIRE           |              |  |
| 3 LaPéniche P          | 4/6 + 1 peo  |  |
| PREMIUM                |              |  |
| 4 Tarpon 49 QP         | 8/10 + 2 peo |  |
| 5 Tarpon 42 TP         | 6/8 peo      |  |
| 6 Tarpon 37 DP         | 4/6 peo      |  |
| (i) CLASSIC            |              |  |
| 7 LaPéniche F          | 12 peo       |  |
| 9 Tarpon 42            | 10/12 peo    |  |
| 11 Pénichette® 1400 FB | 8/9 + 1 peo  |  |
| 13 Nicols 1160         | 8/10 peo     |  |
| 14 Tarpon 37           | 7/9 + 1 peo  |  |
| 15 Haines Rive 40      | 6/8 peo      |  |
| 18 Pénichette® 1165 FB | 6/7 peo      |  |
| 19 Pénichette® 1260 R  | 8/10 peo     |  |
| 21 Nicols 1100         | 6/8 + 1 peo  |  |
| 23 Tarpon 32           | 4/6 + 2 peo  |  |
| 24 Espade Concept Fly  | 6/8 + 1 peo  |  |
| 25 Pénichette® 1020 FB | 5 peo        |  |
| 26 Nicols 900          | 4/6 + 1 peo  |  |
| 27 Triton 1050         | 6/8 peo      |  |
| 28 Pénichette® 1107 W  | 5/7 peo      |  |
| 30 Haines Rive 34      | 4/6 peo      |  |
| 44 Triton 860 Fly      | 3/5 peo      |  |
| 46 Pénichette® 935 W   | 3/5 peo      |  |
| ACCESS                 |              |  |
| 51 Triton 1060 Handy   | 4/6 peo      |  |
| B LOW COST             |              |  |
| 63 Eau Claire 930 Fly  | 4/6 peo      |  |
| 65 Espade 850 Fly      | 2/4 peo      |  |
| 67 Espade 930          | 3/5 peo      |  |

### **AVAILABLE BOATS** (I) CLASSIC Tarpon 42 10/12 peo 11 Pénichette® 1400 FB 8/9 + 1 peo Haines Rive 40 6/8 peo Pénichette® 1165 FB 6/7 peo Pénichette® 1260 R 8/10 peo Tarpon 32 4/6 + 2 peo24 Espade Concept Fly 6/8 + 1 peo 25 Pénichette® 1020 FB 5 peo 27 Triton 1050 6/8 peo 5/7 peo 28 Pénichette® 1107 W 44 Triton 860 Fly 3/5 peo 46 Pénichette® 935 W 3/5 peo B) LOW COST 56 Eau Claire 1130 6/9 peo 63 Eau Claire 930 Fly 4/6 peo 71 Fred 700 2 +1 peo

### **AVAILABLE BOATS** (I) CLASSIC Nicols 1310 10/12 peo Tarpon 42 10/12 peo Pénichette® 1500R 10/12 peo 10 Nicols 1160 8/10 peo Tarpon 37 7/9 + 1 peoNicols 1100 6/8 + 1 peo Nicols 1000 6/8 peo 23 Tarpon 32 4/6 + 2 peo Espade Concept Fly 24 6/8 + 1 peo Nicols 900 4/6 + 1 peo 26 Motortjalk Classique 6/8 peo Vedette Altena 4/6 peo 41 Pedro 1020 4/6 peo 44 Triton 860 3/5 peo Low cost 56 Eau Claire 1130 6/9 peo 64 Eau Claire 930 4/6 peo

|     | AVAILABLE BOATS    |             |  |  |  |
|-----|--------------------|-------------|--|--|--|
|     | PREMIUM            |             |  |  |  |
| 5   | Tarpon 42 TP       | 6/8 peo     |  |  |  |
|     | CLASSIC            |             |  |  |  |
| 8   | Nicols 1310        | 10/12 peo   |  |  |  |
| 9   | Tarpon 42          | 10/12 peo   |  |  |  |
| 14  | Tarpon 37          | 7/9 + 1 peo |  |  |  |
| 21  | Nicols 1100        | 7/9 peo     |  |  |  |
| 23  | Tarpon 32          | 4/6 + 2 peo |  |  |  |
| 24  | Espade Concept Fly | 6/8 + 1 peo |  |  |  |
| 27  | Triton 1050        | 6/8 peo     |  |  |  |
| 28  | Pénichette® 1107 W | 5/7 peo     |  |  |  |
| 44  | Triton 860 Fly     | 3/5 peo     |  |  |  |
| 46  | Pénichette® 935 W  | 3/5 peo     |  |  |  |
| (8) | LOW COST           |             |  |  |  |
| 55  | Marina 1120        | 6/9 peo     |  |  |  |
| 65  | Espade 850 Fly     | 2/4 peo     |  |  |  |

| AVAILABLE BOATS |                    |             |
|-----------------|--------------------|-------------|
|                 | PREMIUM            |             |
| 5               | Tarpon 42 TP       | 6/8 peo     |
|                 | CLASSIC            |             |
| 9               | Tarpon 42          | 10/12 peo   |
| 14              | Tarpon 37          | 7/9 + 1 peo |
| 23              | Tarpon 32          | 4/6 + 2 peo |
| 27              | Triton 1050        | 6/8 peo     |
| 28              | Pénichette® 1107 W | 5/7 peo     |
| 44              | Triton 860 Fly     | 3/5 peo     |
| 46              | Pénichette® 935 W  | 3/5 peo     |
|                 | LOW COST           |             |
| 56              | Eau Claire 1130    | 6/9 peo     |
| 63              | Eau Claire 930 Fly | 4/6 peo     |
| 65              | Espade 850 Fly     | 2/4 peo     |
|                 |                    |             |