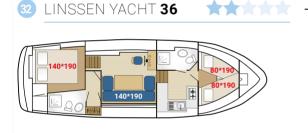

Combine boat and bike, thanks to the many car free paths along the canals and rivers

Starting point

Waterways ideal for budding

fishermen or the more experienced! For a quick golf break between

Opportunity of canoeing nearby