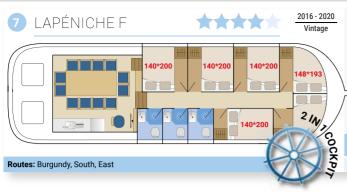

| AVAILABLE BOATS        |              |  |
|------------------------|--------------|--|
| PROPRIETAIRE           |              |  |
| 3 LaPéniche P          | 4/6 + 1 peo  |  |
| PREMIUM                |              |  |
| 4 Tarpon 49 QP         | 8/10 + 2 peo |  |
| 5 Tarpon 42 TP         | 6/8 peo      |  |
| 6 Tarpon 37 DP         | 4/6 peo      |  |
| (i) CLASSIC            |              |  |
| 7 LaPéniche F          | 12 peo       |  |
| 9 Tarpon 42            | 10/12 peo    |  |
| 11 Pénichette® 1400 FB | 8/9 + 1 peo  |  |
| 13 Nicols 1160         | 8/10 peo     |  |
| 14 Tarpon 37           | 7/9 + 1 peo  |  |
| 15 Haines Rive 40      | 6/8 peo      |  |
| 18 Pénichette® 1165 FB | 6/7 peo      |  |
| 19 Pénichette® 1260 R  | 8/10 peo     |  |
| 21 Nicols 1100         | 6/8 + 1 peo  |  |
| 23 Tarpon 32           | 4/6 + 2 peo  |  |
| 24 Espade Concept Fly  | 6/8 + 1 peo  |  |
| 25 Pénichette® 1020 FB | 5 peo        |  |
| 26 Nicols 900          | 4/6 + 1 peo  |  |
| 27 Triton 1050         | 6/8 peo      |  |
| 28 Pénichette® 1107 W  | 5/7 peo      |  |
| 30 Haines Rive 34      | 4/6 peo      |  |
| 44 Triton 860 Fly      | 3/5 peo      |  |
| 46 Pénichette® 935 W   | 3/5 peo      |  |
| ACCESS                 |              |  |
| 51 Triton 1060 Handy   | 4/6 peo      |  |
| B LOW COST             |              |  |
| 63 Eau Claire 930 Fly  | 4/6 peo      |  |
| 65 Espade 850 Fly      | 2/4 peo      |  |
| 67 Espade 930          | 3/5 peo      |  |