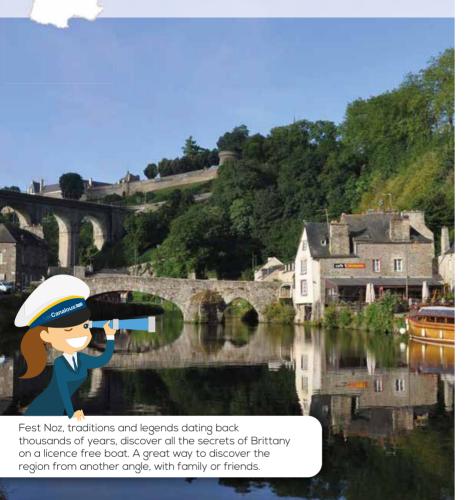

## **BRETAGNE**

A different way to visit Brittany - by boat - and discover its countryside, architecture, beautiful villages and historical sites, stopping off to visit markets, museums or local craft studios along the way.

For gourmets, taste the local cider, lobster or fish dishes, and of course traditional 'crepes bretonnes'.

- 1 The castle of la Groulais in Blain
- 2 The castle of Josselin, known as the most beautifull in Brittany
- **3** La Gacilly, village of Yves Rocher and its craftsmen (more than 40 different craftsmen: glass-blowers, painters, wood sculptors...).
- 4 Pontivy: Medieval Castle
- **5** Rennes, capital of Brittany: its parliament, its cathedral St Pierre, its Beaux-arts museum
- 6 Hédé staircase lock
- 7 Poul-Fetan: a different Breton village