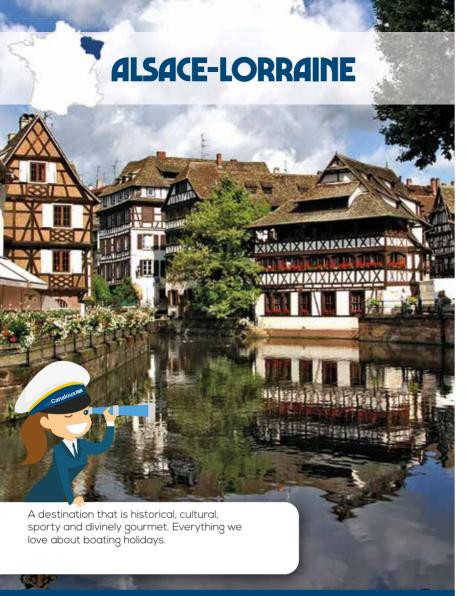

<sup>\*</sup> One way cruise: details and conditions page 73.
\*\* Except in the case of heavy traffic in triple locks

Cruise through the European capital city of Strasbourg, past the hop fields and countryside of Alsace, through the Niderwillertunnels, or take the famous Arzwiller boat lift.

There are many cycle routes and footpaths along the canals. Why not visit the picturesque town of Saverne, or stop off to see local craftsmen at work (glass blowing, porcelain, crystal sculptors)

- 1 The historical town of Saverne, the castle of Haut Barr
- 2 The castle of Rohan
- 3 Lagarde, typical village in Lorraine, in the Lorraine Regional Natural Park
- **4** Xouaxange, its church, its fortified tower and the ruins of its castle
- ${\bf 5}$  Steinbourg: the castle, the stork reintroduction centre
- 6 The Réchicourt lock
- ${\bf 7}$  Lutzelbourg: the castle ruins, the Serge Würm crystal glass works
- **8** The Brumath Adventure Park (tree climbing, paintball, treasure hunt...)
- 9 Summer luge inArzviller
- 10 FénétrangeCastle

- 11 Sarreboug with Chagall stained glass at the Chapel des Cordeliers
- 12 The city of Sarreguemines and its earthenware
- **13** The Willermill, last mill in the region operated by water power (visit and sale of flour)
- 14 Gondrexange lake, famous place of fishing
- **15** Parc Nature de Cheval horse orientated park with shows, games and workshops, for a family day out
- + Mirabelle plums for Lorraine
- + Gastronomy and Alsatian wines