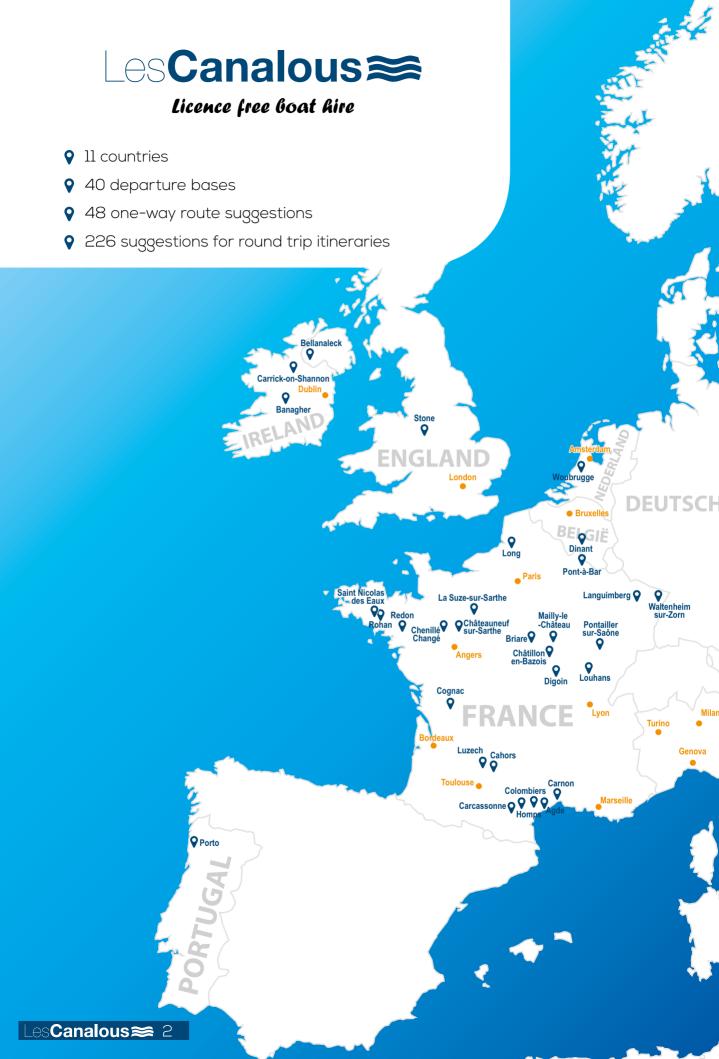

I will now leave you to browse through this brochure and discover our 40 destinations, throughout 11 countries. We will do our utmost to make your future holidays unforgettable, but we know that it is the beautiful destinations and the gentle way of life along the water that will make them so special.

# **CHOOSING MY DESTINATION**

With 40 departure bases in France and Europe, FPP TRAVEL offers a multitude of navigation opportunities to interest crew members and other passengers.

You are a beginner and you want to discover gentle canal tourism, combining navigation and a few visits? South Burgundy, Camargue or the Mayenne is for you!