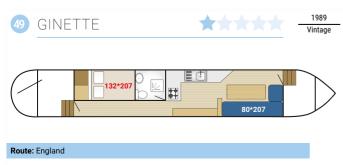

| AVAILABLE BOATS        |              |  |
|------------------------|--------------|--|
| PROPRIETAIRE           |              |  |
| 3 LaPéniche P          | 4/6 + 1 peo  |  |
| PREMIUM                |              |  |
| 4 Tarpon 49 QP         | 8/10 + 2 peo |  |
| 5 Tarpon 42 TP         | 6/8 peo      |  |
| 6 Tarpon 37 DP         | 4/6 peo      |  |
| (i) CLASSIC            |              |  |
| 7 LaPéniche F          | 12 peo       |  |
| 9 Tarpon 42            | 10/12 peo    |  |
| 11 Pénichette® 1400 FB | 8/9 + 1 peo  |  |
| 13 Nicols 1160         | 8/10 peo     |  |
| 14 Tarpon 37           | 7/9 + 1 peo  |  |
| 15 Haines Rive 40      | 6/8 peo      |  |
| 18 Pénichette® 1165 FB | 6/7 peo      |  |
| 19 Pénichette® 1260 R  | 8/10 peo     |  |
| 21 Nicols 1100         | 6/8 + 1 peo  |  |
| 23 Tarpon 32           | 4/6 + 2 peo  |  |
| 24 Espade Concept Fly  | 6/8 + 1 peo  |  |
| 25 Pénichette® 1020 FB | 5 peo        |  |
| 26 Nicols 900          | 4/6 + 1 peo  |  |
| 27 Triton 1050         | 6/8 peo      |  |
| 28 Pénichette® 1107 W  | 5/7 peo      |  |
| 30 Haines Rive 34      | 4/6 peo      |  |
| 44 Triton 860 Fly      | 3/5 peo      |  |
| 46 Pénichette® 935 W   | 3/5 peo      |  |
| ACCESS                 |              |  |
| 51 Triton 1060 Handy   | 4/6 peo      |  |
| B LOW COST             |              |  |
| 63 Eau Claire 930 Fly  | 4/6 peo      |  |
| 65 Espade 850 Fly      | 2/4 peo      |  |
| 67 Espade 930          | 3/5 peo      |  |