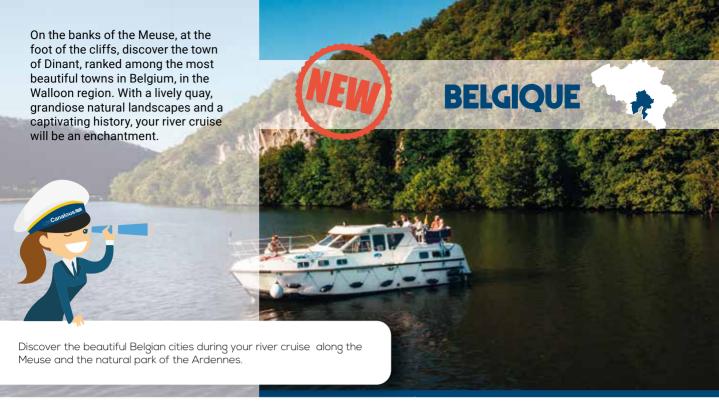

## New base in Belgium

Discover the Walloon region by boat on the river Meuse from our new base in Dinant, see page 31

## **TOURIST ATTRACTIONS**

- 1 The Dinant Citadel
- 2 Maison Leffe beer museum
- 3 Rivéa de Givet aquatic centre
- 4 Yvoir Island
- 5 Freyr Castle
- 6 Annevoie water gardens
- 7 Villa 1900 in Waulsort