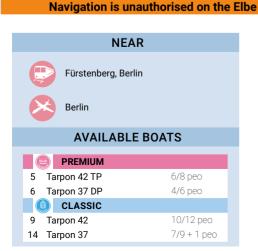

## **NEAR**

Sedan, Verdun, Charleville-Mézières

Reims, Charleville

Bruxelles / Brussels, Luxembourg

\_es**Canalous**≋ 30

## **AVAILABLE BOATS**

| CLASSIC            |          |
|--------------------|----------|
| 12 Nicols 1170     | 8/10 peo |
| 22 Nicols 1000     | 6/8 peo  |
| <b>E</b> LOW COST  |          |
| 56 Eau Claire 1130 | 6/9 peo  |
|                    |          |