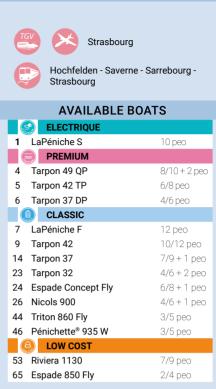

| AVAILABLE BOATS        |              |  |
|------------------------|--------------|--|
| PROPRIETAIRE           |              |  |
| 3 LaPéniche P          | 4/6 + 1 peo  |  |
| PREMIUM                |              |  |
| 4 Tarpon 49 QP         | 8/10 + 2 peo |  |
| 5 Tarpon 42 TP         | 6/8 peo      |  |
| 6 Tarpon 37 DP         | 4/6 peo      |  |
| (i) CLASSIC            |              |  |
| 7 LaPéniche F          | 12 peo       |  |
| 9 Tarpon 42            | 10/12 peo    |  |
| 11 Pénichette® 1400 FB | 8/9 + 1 peo  |  |
| 13 Nicols 1160         | 8/10 peo     |  |
| 14 Tarpon 37           | 7/9 + 1 peo  |  |
| 15 Haines Rive 40      | 6/8 peo      |  |
| 18 Pénichette® 1165 FB | 6/7 peo      |  |
| 19 Pénichette® 1260 R  | 8/10 peo     |  |
| 21 Nicols 1100         | 6/8 + 1 peo  |  |
| 23 Tarpon 32           | 4/6 + 2 peo  |  |
| 24 Espade Concept Fly  | 6/8 + 1 peo  |  |
| 25 Pénichette® 1020 FB | 5 peo        |  |
| 26 Nicols 900          | 4/6 + 1 peo  |  |
| 27 Triton 1050         | 6/8 peo      |  |
| 28 Pénichette® 1107 W  | 5/7 peo      |  |
| 30 Haines Rive 34      | 4/6 peo      |  |
| 44 Triton 860 Fly      | 3/5 peo      |  |
| 46 Pénichette® 935 W   | 3/5 peo      |  |
| ACCESS                 |              |  |
| 51 Triton 1060 Handy   | 4/6 peo      |  |
| B LOW COST             |              |  |
| 63 Eau Claire 930 Fly  | 4/6 peo      |  |
| 65 Espade 850 Fly      | 2/4 peo      |  |
| 67 Espade 930          | 3/5 peo      |  |