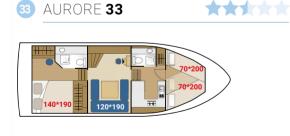

|                 | AVAILABLE B                      | OATS                               |
|-----------------|----------------------------------|------------------------------------|
|                 |                                  |                                    |
| 3               | PROPRIETAIRE LaPéniche P         | 4/6 + 1 pe                         |
| ာ<br><b>ြ</b> 🚄 | PREMIUM                          | 4/0 1 pc                           |
| 4               | Tarpon 49 QP                     | 8/10 + 2 p                         |
| 5               | Tarpon 42 TP                     |                                    |
| 5<br>6          | •                                | 6/8 peo                            |
|                 | Tarpon 37 DP CLASSIC             | 4/6 peo                            |
| 7               | 9                                | 12 peo                             |
| 9               |                                  | 10/12 pec                          |
| -               | Nicols 1170                      | 8/10 peo                           |
| 14              | Tarpon 37                        | 7/9 + 1 pe                         |
| • •             | Haines Rive 40                   |                                    |
| 15<br>21        | Nicols 1100                      | 6/8 peo                            |
| 23              |                                  | 6/8 + 1 pe                         |
|                 | Tarpon 32                        | 4/6 + 2 pe                         |
|                 | Espade Concept Fly<br>Nicols 900 | 6/8 + 1 pe                         |
|                 | Triton 1050                      | 4/6 + 1 pe                         |
|                 | Pénichette® 1107 W               | 6/8 peo                            |
|                 |                                  | 5/7 peo                            |
|                 | Linssen Vlet 1030                | 4/8 peo                            |
| 32              | Linssen Yacht 36                 | 4/6 peo                            |
|                 | Aurore 33                        | 4/6 peo                            |
| 44              | Triton 860 Fly                   | 3/5 peo                            |
| 46              | Pénichette® 935 W                | 3/5 peo                            |
| -               | ACCESS Espade 1230 Handy         | 5±1 poo                            |
| 30              |                                  | 5 + 1 peo                          |
| -               | Challenger 1380                  | 8/12 peo                           |
|                 | Riviera 1130                     | 7/9 peo                            |
|                 | Jamaïca S                        | 6/8 peo                            |
|                 | Eau Claire 1130                  | 6/9 peo                            |
| ••              | Riviera 920                      | 6/8 peo                            |
| 60              | Espade 850 Fly                   | 2/4 peo                            |
|                 |                                  |                                    |
| 65              | ' '                              |                                    |
| 65<br>66        | Renaud 8000                      | 3/5 + 1 pe                         |
| 65<br>66<br>67  | ' '                              | 3/5 + 1 pe<br>3/5 peo<br>2 + 2 peo |