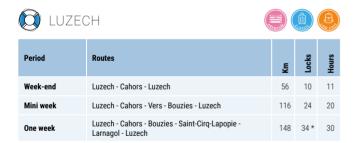

## **SUGGESTED ROUTES**

| CAHO!                          | RS                                                       |     | ASS ( | Ĥ<br>(e) (e) |
|--------------------------------|----------------------------------------------------------|-----|-------|--------------|
| Period                         | Routes                                                   | Æ   | Locks | Hours        |
| Mini week * one automatic lock | Cahors - Saint-Cirq-Lapopie - Cahors                     | 70  | 22    | 15           |
| One week                       | Cahors - Luzech - Saint-Cirq-Lapopie - Larnagol - Cahors | 146 | 34 *  | 28           |