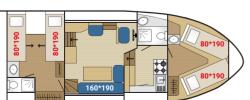

----------------|-------------------|-----------------|
| 2      | 2 + 1           | 2               | 1       | 1               | -                 | 1               |

# 70\*185

Routes: Burgundy, South, South-West, West

## PÉNICHETTE® 1107 W



\*\*



1997

Vintage

## <sup>4</sup>1)5/7 people

Fridge: 110 L

11,00 m x 3,10 m Sunroof Minimum height in the lounge: 2,15 m, in the cabins: 1,95 m



| Cabins | Double<br>berth | Single<br>berth | Showers | Washba-<br>sins | Manual<br>toilets | Electric<br>toilet |
|--------|-----------------|-----------------|---------|-----------------|-------------------|--------------------|
| 2      | 2+1             | 1               | 1       | 2               | -                 | 1                  |



Routes: Burgundy, South, South-West, West





Route: Ireland



### <sup>2</sup> 2 4/6 people

11.20 m x 3.80 m 2 postes de pilotage Hauteur mini. sous barrots

dans le carré : 1,94 m Réfrigérateur : 60 L



| Cabins | Double<br>berth | Single<br>berth | Showers | Washba-<br>sins | Manual<br>toilets | Electric toilet |
|--------|-----------------|-----------------|---------|-----------------|-------------------|-----------------|
| 2      | +1              | 4*              | 2       | 3               | 2                 | -               |

\* 4 single berths convertible to 2 double berths



1995 - 1999 Vintage



<sup>2</sup> 2 4/6 people

10,50 m x 3,77 m **2 steering positions** Minimum height: 1,85 m Fridge: 70 L



| Cabins | Double<br>berth | Single<br>berth | Showers | Washba-<br>sins | Manual<br>toilets | Electric<br>toile