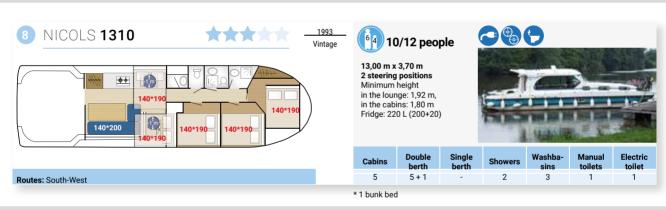

|                 | AVAILABLE B                      | OATS                               |
|-----------------|----------------------------------|------------------------------------|
|                 |                                  |                                    |
| 3               | PROPRIETAIRE LaPéniche P         | 4/6 + 1 pe                         |
| ာ<br><b>ြ</b> 🚄 | PREMIUM                          | 4/0 1 pc                           |
| 4               | Tarpon 49 QP                     | 8/10 + 2 p                         |
| 5               | Tarpon 42 TP                     |                                    |
| 5<br>6          | •                                | 6/8 peo                            |
|                 | Tarpon 37 DP CLASSIC             | 4/6 peo                            |
| 7               | 9                                | 12 peo                             |
| 9               |                                  | 10/12 pec                          |
| -               | Nicols 1170                      | 8/10 peo                           |
| 14              | Tarpon 37                        | 7/9 + 1 pe                         |
| • •             | Haines Rive 40                   |                                    |
| 15<br>21        | Nicols 1100                      | 6/8 peo                            |
| 23              |                                  | 6/8 + 1 pe                         |
|                 | Tarpon 32                        | 4/6 + 2 pe                         |
|                 | Espade Concept Fly<br>Nicols 900 | 6/8 + 1 pe                         |
|                 | Triton 1050                      | 4/6 + 1 pe                         |
|                 | Pénichette® 1107 W               | 6/8 peo                            |
|                 |                                  | 5/7 peo                            |
|                 | Linssen Vlet 1030                | 4/8 peo                            |
| 32              | Linssen Yacht 36                 | 4/6 peo                            |
|                 | Aurore 33                        | 4/6 peo                            |
| 44              | Triton 860 Fly                   | 3/5 peo                            |
| 46              | Pénichette® 935 W                | 3/5 peo                            |
| -               | ACCESS Espade 1230 Handy         | 5±1 poo                            |
| 30              |                                  | 5 + 1 peo                          |
| -               | Challenger 1380                  | 8/12 peo                           |
|                 | Riviera 1130                     | 7/9 peo                            |
|                 | Jamaïca S                        | 6/8 peo                            |
|                 | Eau Claire 1130                  | 6/9 peo                            |
| ••              | Riviera 920                      | 6/8 peo                            |
| 60              | Espade 850 Fly                   | 2/4 peo                            |
|                 |                                  |                                    |
| 65              | ' '                              |                                    |
| 65<br>66        | Renaud 8000                      | 3/5 + 1 pe                         |
| 65<br>66<br>67  | ' '                              | 3/5 + 1 pe<br>3/5 peo<br>2 + 2 peo |