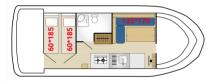

| AVAILABLE BOATS        |              |  |
|------------------------|--------------|--|
| PROPRIETAIRE           |              |  |
| 3 LaPéniche P          | 4/6 + 1 peo  |  |
| PREMIUM                |              |  |
| 4 Tarpon 49 QP         | 8/10 + 2 peo |  |
| 5 Tarpon 42 TP         | 6/8 peo      |  |
| 6 Tarpon 37 DP         | 4/6 peo      |  |
| (i) CLASSIC            |              |  |
| 7 LaPéniche F          | 12 peo       |  |
| 9 Tarpon 42            | 10/12 peo    |  |
| 11 Pénichette® 1400 FB | 8/9 + 1 peo  |  |
| 13 Nicols 1160         | 8/10 peo     |  |
| 14 Tarpon 37           | 7/9 + 1 peo  |  |
| 15 Haines Rive 40      | 6/8 peo      |  |
| 18 Pénichette® 1165 FB | 6/7 peo      |  |
| 19 Pénichette® 1260 R  | 8/10 peo     |  |
| 21 Nicols 1100         | 6/8 + 1 peo  |  |
| 23 Tarpon 32           | 4/6 + 2 peo  |  |
| 24 Espade Concept Fly  | 6/8 + 1 peo  |  |
| 25 Pénichette® 1020 FB | 5 peo        |  |
| 26 Nicols 900          | 4/6 + 1 peo  |  |
| 27 Triton 1050         | 6/8 peo      |  |
| 28 Pénichette® 1107 W  | 5/7 peo      |  |
| 30 Haines Rive 34      | 4/6 peo      |  |
| 44 Triton 860 Fly      | 3/5 peo      |  |
| 46 Pénichette® 935 W   | 3/5 peo      |  |
| ACCESS                 |              |  |
| 51 Triton 1060 Handy   | 4/6 peo      |  |
| B LOW COST             |              |  |
| 63 Eau Claire 930 Fly  | 4/6 peo      |  |
| 65 Espade 850 Fly      | 2/4 peo      |  |
| 67 Espade 930          | 3/5 peo      |  |