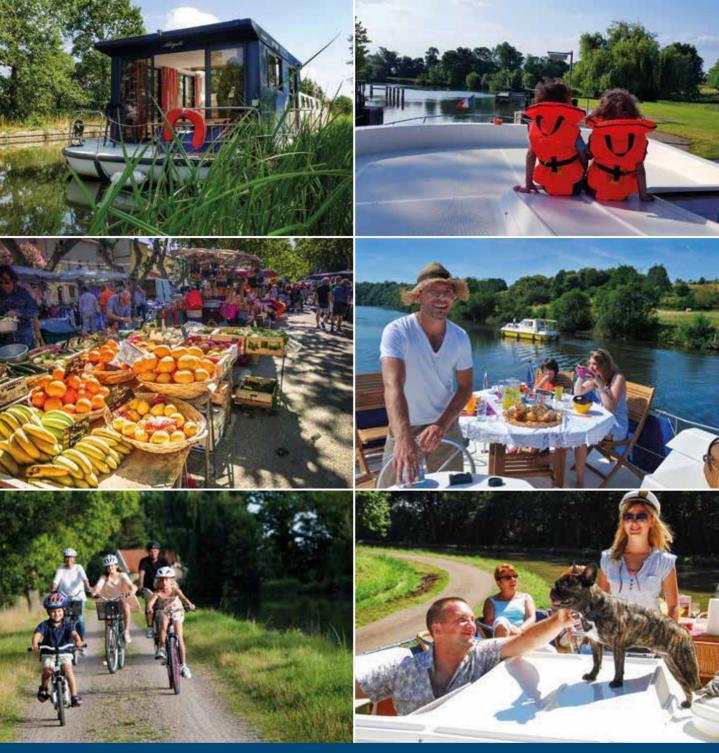

# **CHOOSING MY DESTINATION**

With 40 departure bases in France and Europe, FPP TRAVEL offers a multitude of navigation opportunities to interest crew members and other passengers.

You are a beginner and you want to discover gentle canal tourism, combining navigation and a few visits? South Burgundy, Camargue or the Mayenne is for you!

## **South Burgundy**

Situated in the heart of the Charolais region, Digoin is a central starting point for your cruise. The town is at the junction of three canals, the Canal from Roanne to **Digoin**, or quiet canal, the Canal du Centre, taking you through Paray le Monial and vineyards, and the Canal Lateral à la Loire, which runs through historical towns such as Decize or Nevers.