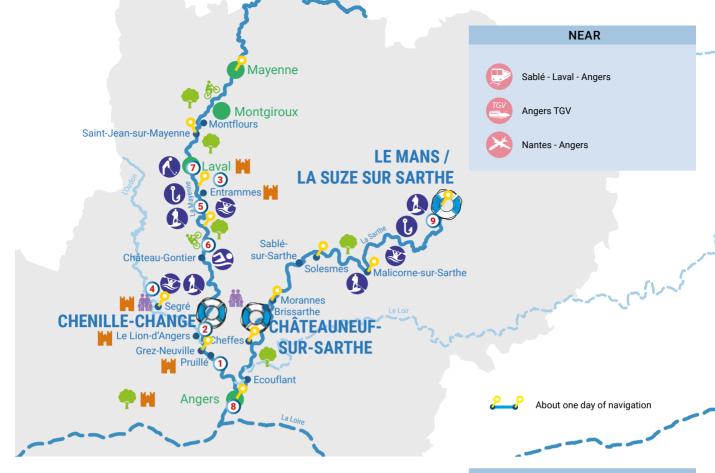

Navigation is possible along three rivers, the Mayenne, the Sarthe and the Oudon. You can choose between a wilder natural landscape to the north, or passing through more villages to the south. Depending on your interests, visit Le Mans, the Castle of Laval or the Abbey of Solesmes.

- 1 The castle of Plessis-Mace, near Pruille
- 2 The town of Lion d'Angers
- 3 The abbey of Port-Salut, in Entrammes
- **4 -** The «domaine de la Petite Couere», near Segre (a reconstitution of a village from the beginning of the 20th century)
- ${\bf 5}$  The tow path along the Mayenne river from Daon to Angers
- 6 The flowers by the locks
- 7 Laval: its old town, its viaduct, its «wash-house» boat
- 8 Angers: its gardens, and leisure park Terra Botanica
- 9 The 24 Hours of Le Mans (car racing)

## **SUGGESTED ROUTES**

| CHEN                 | ILLÉ-CHANGÉ                                                                                                                                                                               |     | (LASSY) | (H)   |
|----------------------|-------------------------------------------------------------------------------------------------------------------------------------------------------------------------------------------|-----|---------|-------|
| Period               | Routes                                                                                                                                                                                    | Κm  | Locks   | Hours |
| Week-end             | Chenillé-Changé - Le Lion d'Angers - Segré -<br>Chenillé-Changé                                                                                                                           | 70  | 14      | 12    |
|                      | Chenillé-Changé - Entrammes - Chenillé-Changé                                                                                                                                             | 80  | 24      | 13    |
|                      | Chenillé-Changé - Entrammes - Le Lion d'Angers -<br>Segré - Chenillé-Changé                                                                                                               | 150 | 38      | 22    |
| Mini week            | Chenillé-Changé - Lion d'Angers - Segré - Lion d'Angers<br>- Chenillé-Changé - Château Gontier - Chenillé-Changé                                                                          | 150 | 22      | 17    |
|                      | Chenillé-Changé - Lion d'Angers - Montreuil Juigné -<br>Angers - Cantenay Epinard (par Ecouflant, tour de l'Île<br>Saint-Aubin par la vieille Maine) - Lion d'Angers -<br>Chenillé-Changé | 91  | 16      | 16    |
|                      | Chenillé-Changé - Angers - Solesmes - Chenillé-Changé                                                                                                                                     | 198 | 30      | 34    |
| One week             | Chenillé-Changé - Laval - Angers - Le Lion d'Angers -<br>Segré - Chenillé-Changé                                                                                                          | 170 | 48      | 31    |
| One week One-way*    | Chenillé-Changé - Le Mans                                                                                                                                                                 | 168 | 28      | 28    |
| Two weeks            | Chenillé-Changé - Mayenne - Écouflant - Malicorne -<br>Chenillé-Changé                                                                                                                    | 402 | 112     | 68    |
| 2 weeks One-way*     | Chenillé-Changé - Laval - Angers - Le Mans                                                                                                                                                | 274 | 62      | 49    |
| Three weeks and more | Chenillé-Changé - Mayenne - Angers - Le Mans -<br>Chenillé-Changé                                                                                                                         | 504 | 130     | 97    |

| CHÂTEAUNEUF-SUR-SARTHE | = |
|------------------------|---|
|------------------------|---|

| 0117(11   | 2/10/12/01/07/17/12                                                           |     |       | CASSIC |  |
|-----------|-------------------------------------------------------------------------------|-----|-------|--------|--|
| Period    | Routes                                                                        | Æ   | Locks | Hours  |  |
| Week-end  | Châteauneuf-sur-Sarthe - Sablé - Châteauneuf-sur-Sarthe                       | 62  | 10    | 9      |  |
| Mini week | Châteauneuf-sur-Sarthe - Angers - Sablé -<br>Châteauneuf-sur-Sarthe           | 122 | 12    | 17     |  |
| One week  | Châteauneuf-sur-Sarthe - Sablé - Malicorne - Le Mans - Châteauneuf-sur-Sarthe | 206 | 38    | 35     |  |

# LE MANS - LA SUZE-SUR-SARTHE

| Period            | Routes                                                                                                                                                                | Æ   | Locks | Hours |
|-------------------|-----------------------------------------------------------------------------------------------------------------------------------------------------------------------|-----|-------|-------|
| One week          | Le Mans - La Suze-sur-Sarthe - Malicorne - Solesmes -<br>Sablé-sur-Sarthe - Morannes - Châteauneuf-sur-Sarthe -<br>Le Mans                                            | 204 | 38    | 32    |
| One week One-way* | Le Mans - La Suze-sur-Sarthe - Malicorne - Solesmes -<br>Sablé-sur-Sarthe - Morannes - Châteauneuf-sur-Sarthe -<br>Angers - Grez-Neuville - Chenillé-Changé           | 163 | 26    | 25    |
| Two weeks         | Le Mans - La Suze-sur-Sarthe - Malicorne - Solesmes -<br>Sablé-sur-Sarthe - Morannes - Châteauneuf-sur-Sarthe -<br>Angers - Grez-Neuville - Chenillé-Changé - Le Mans | 326 | 52    | 50    |