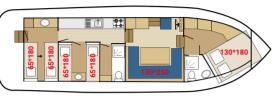

| Single<br>berth | Showers | Washba-<br>sins | Manual<br>toilets | Electric toilet |  |  |
|--------|-----------------|-----------------|---------|-----------------|-------------------|-----------------|--|--|
| 3      | 2 + 1           | 3*              | 2       | 2               | 2                 | _               |  |  |

\* 1 bunk bed









12,20 m x 3,80 m Opening roof Fridge: 85 L



| Cabins | Double<br>berth | Single<br>berth | Showers | Washba-<br>sins | Manual<br>toilets | Electric<br>toilet |
|--------|-----------------|-----------------|---------|-----------------|-------------------|--------------------|
| 3      | 1+1             | 4*              | 2       | 2               | 2                 | -                  |

\* 2 single berths convertible to 1 double berth













11,20 m x 3,40 m Minimum height in the lounge: 2,00 m, in the cabins: 1,88 m Fridge: 60 L



| Cabins | Double<br>berth | Single<br>berth | Showers | Washba-<br>sins | Manual<br>toilets | Electric<br>toilet |
|--------|-----------------|-----------------|---------|-----------------|-------------------|--------------------|
| 3      | 2+1             | 2+1             | 1       | 1               | 1                 | -                  |

# Route: West

### 2 CABINS + LOUNGE









## 6/9 people

11,30 m x 3,60 m

| Sunroof                |
|------------------------|
| Minimum height         |
| in the lounge: 2,15 m, |
| in the cabins: 1,95 m  |
| Fridge: 110 L          |
|                        |
|                        |

| Cabins | Double<br>berth | Single<br>berth | Sho