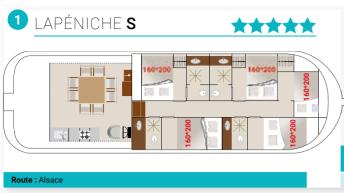

## THE LAPENICHE RANGE AND IT'S 2 in 1 Cockpit

For unequalled driving comfort and manoeuvrability: discover the 2 in 1 cockpit better than a double cockpit.