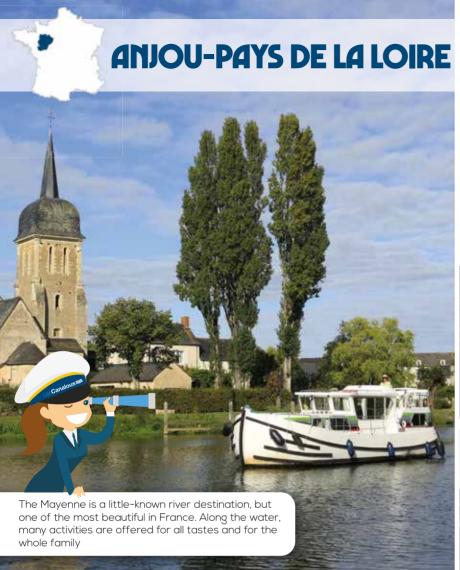

Navigation is possible along three rivers, the Mayenne, the Sarthe and the Oudon. You can choose between a wilder natural landscape to the north, or passing through more villages to the south. Depending on your interests, visit Le Mans, the Castle of Laval or the Abbey of Solesmes.