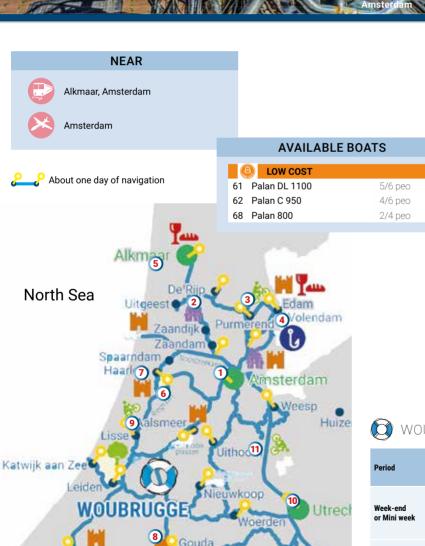

|-------|
| One week          | Sjötorp - Karlsborg - Sjötorp        | 130 | 27    | 38    |
| One week One-way* | Sjötorp - Söderköping                | 159 | 53    | 32    |
| Two weeks         | Sjötorp - Berg - Sjötorp             | 130 | 36    | 24    |
| 2 weeks one-way*  | weeks one-way* Sjötorp - Söderköping |     | 53    | 32    |

\* One way cruise: details and conditions page 73.





From Woubrugge visit the beautiful, parks, lakes, historic cities and nature reserves. See typical Dutch sites, - windmills and fields of tulips, test the different cheeses, or visit the museums and markets.

Unspoiled nature or historical cities (Amsterdam, Haarlem Gouda or Alkmaar) there is something for everyone on a canal cruise through the Netherlands.



o minim

### **TOURIST ATTRACTIONS**



Delft

Rotterdam

esCanalous≋

- 1 Amsterdam, tourist capital, its Rijksmuseum, Van Gogh museum, the NEMO (scientific and play museum)
- 2 Zaandijk and its famous windmills
- 3 Edam, the old town, cheese
- 4 Volendaam, fishermen's town
- **5** Alkmaar, its cheese market and its museum, tulips
- 6 Aalsmeer, its flower market
- **7 -** Haarlem, Art and cultural town, its 15 museums, its historical center
- 8 Historical town and Gouda Museum
- 9 Lisse Keukenhof spring garden
- 10 Utrecht the canals in centre
- **11 -** The 'Vecht' Canal with its gardens and beautiful houses

### **SUGGESTED ROUTES**





| Period       | Routes                                                                                                                                                                    |