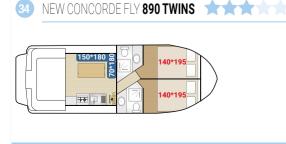

|                 | AVAILABLE B                      | OATS                               |
|-----------------|----------------------------------|------------------------------------|
|                 |                                  |                                    |
| 3               | PROPRIETAIRE LaPéniche P         | 4/6 + 1 pe                         |
| ာ<br><b>ြ</b> 🚄 | PREMIUM                          | 4/0 1 pc                           |
| 4               | Tarpon 49 QP                     | 8/10 + 2 p                         |
| 5               | Tarpon 42 TP                     |                                    |
| 5<br>6          | •                                | 6/8 peo                            |
|                 | Tarpon 37 DP CLASSIC             | 4/6 peo                            |
| 7               | 9                                | 12 peo                             |
| 9               |                                  | 10/12 pec                          |
| -               | Nicols 1170                      | 8/10 peo                           |
| 14              | Tarpon 37                        | 7/9 + 1 pe                         |
| • •             | Haines Rive 40                   |                                    |
| 15<br>21        | Nicols 1100                      | 6/8 peo                            |
| 23              |                                  | 6/8 + 1 pe                         |
|                 | Tarpon 32                        | 4/6 + 2 pe                         |
|                 | Espade Concept Fly<br>Nicols 900 | 6/8 + 1 pe                         |
|                 | Triton 1050                      | 4/6 + 1 pe                         |
|                 | Pénichette® 1107 W               | 6/8 peo                            |
|                 |                                  | 5/7 peo                            |
|                 | Linssen Vlet 1030                | 4/8 peo                            |
| 32              | Linssen Yacht 36                 | 4/6 peo                            |
|                 | Aurore 33                        | 4/6 peo                            |
| 44              | Triton 860 Fly                   | 3/5 peo                            |
| 46              | Pénichette® 935 W                | 3/5 peo                            |
| -               | ACCESS Espade 1230 Handy         | 5±1 poo                            |
| 30              |                                  | 5 + 1 peo                          |
| -               | Challenger 1380                  | 8/12 peo                           |
|                 | Riviera 1130                     | 7/9 peo                            |
|                 | Jamaïca S                        | 6/8 peo                            |
|                 | Eau Claire 1130                  | 6/9 peo                            |
| ••              | Riviera 920                      | 6/8 peo                            |
| 60              | Espade 850 Fly                   | 2/4 peo                            |
|                 |                                  |                                    |
| 65              | ' '                              |                                    |
| 65<br>66        | Renaud 8000                      | 3/5 + 1 pe                         |
| 65<br>66<br>67  | ' '                              | 3/5 + 1 pe<br>3/5 peo<br>2 + 2 peo |