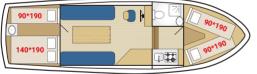

|                 | AVAILABLE B                      | OATS                               |
|-----------------|----------------------------------|------------------------------------|
|                 |                                  |                                    |
| 3               | PROPRIETAIRE LaPéniche P         | 4/6 + 1 pe                         |
| ာ<br><b>ြ</b> 🚄 | PREMIUM                          | 4/0 1 pc                           |
| 4               | Tarpon 49 QP                     | 8/10 + 2 p                         |
| 5               | Tarpon 42 TP                     |                                    |
| 5<br>6          | •                                | 6/8 peo                            |
|                 | Tarpon 37 DP CLASSIC             | 4/6 peo                            |
| 7               | 9                                | 12 peo                             |
| 9               |                                  | 10/12 pec                          |
| -               | Nicols 1170                      | 8/10 peo                           |
| 14              | Tarpon 37                        | 7/9 + 1 pe                         |
| • •             | Haines Rive 40                   |                                    |
| 15<br>21        | Nicols 1100                      | 6/8 peo                            |
| 23              |                                  | 6/8 + 1 pe                         |
|                 | Tarpon 32                        | 4/6 + 2 pe                         |
|                 | Espade Concept Fly<br>Nicols 900 | 6/8 + 1 pe                         |
|                 | Triton 1050                      | 4/6 + 1 pe                         |
|                 | Pénichette® 1107 W               | 6/8 peo                            |
|                 |                                  | 5/7 peo                            |
|                 | Linssen Vlet 1030                | 4/8 peo                            |
| 32              | Linssen Yacht 36                 | 4/6 peo                            |
|                 | Aurore 33                        | 4/6 peo                            |
| 44              | Triton 860 Fly                   | 3/5 peo                            |
| 46              | Pénichette® 935 W                | 3/5 peo                            |
| -               | ACCESS Espade 1230 Handy         | 5±1 poo                            |
| 30              |                                  | 5 + 1 peo                          |
| -               | Challenger 1380                  | 8/12 peo                           |
|                 | Riviera 1130                     | 7/9 peo                            |
|                 | Jamaïca S                        | 6/8 peo                            |
|                 | Eau Claire 1130                  | 6/9 peo                            |
| ••              | Riviera 920                      | 6/8 peo                            |
| 60              | Espade 850 Fly                   | 2/4 peo                            |
|                 |                                  |                                    |
| 65              | ' '                              |                                    |
| 65<br>66        | Renaud 8000                      | 3/5 + 1 pe                         |
| 65<br>66<br>67  | ' '                              | 3/5 + 1 pe<br>3/5 peo<br>2 + 2 peo |