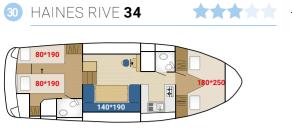

----------|---------|-----------------|-------------------|--------------------|
| 2      | 2+1             | 1               | 1       | 2               | -                 | 1                  |



Routes: Burgundy, South, South-West, West





Route: Ireland



### <sup>2</sup> 2 4/6 people

11.20 m x 3.80 m 2 postes de pilotage Hauteur mini. sous barrots

dans le carré : 1,94 m Réfrigérateur : 60 L



| Cabins | Double<br>berth | Single<br>berth | Showers | Washba-<br>sins | Manual<br>toilets | Electric toilet |
|--------|-----------------|-----------------|---------|-----------------|-------------------|-----------------|
| 2      | +1              | 4*              | 2       | 3               | 2                 | -               |

\* 4 single berths convertible to 2 double berths



1995 - 1999 Vintage



<sup>2</sup> 2 4/6 people

10,50 m x 3,77 m **2 steering positions** Minimum height: 1,85 m Fridge: 70 L



| Cabins | Double<br>berth | Single<br>berth | Showers | Washba-<br>sins | Manual<br>toilets | Electric<br>toilet |
|--------|-----------------|-----------------|---------|-----------------|-------------------|--------------------|
| 2      | +1              | 4*              | 2       | -               | -                 | 2                  |

<sup>\* 4</sup> single berths convertible to 2 double berths



Route: Burgundy

Route: South

1988 - 1991 Vintage



10,30 m x 3,55 m 2 steering positions Sunroof

Minimum height in the lounge: 1,96 m, in the cabins: 1,83 m Fridge: 80 L (70+10)



| Cabins | Double<br>berth | Single<br>berth | Showers | Washba-<br>s