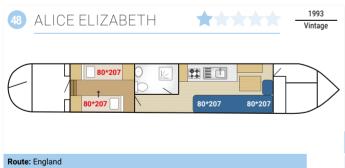

|                 | AVAILABLE B                      | OATS                               |
|-----------------|----------------------------------|------------------------------------|
|                 |                                  |                                    |
| 3               | PROPRIETAIRE LaPéniche P         | 4/6 + 1 pe                         |
| ာ<br><b>ြ</b> 🚄 | PREMIUM                          | 4/0 1 pc                           |
| 4               | Tarpon 49 QP                     | 8/10 + 2 p                         |
| 5               | Tarpon 42 TP                     |                                    |
| 5<br>6          | •                                | 6/8 peo                            |
|                 | Tarpon 37 DP CLASSIC             | 4/6 peo                            |
| 7               | 9                                | 12 peo                             |
| 9               |                                  | 10/12 pec                          |
| -               | Nicols 1170                      | 8/10 peo                           |
| 14              | Tarpon 37                        | 7/9 + 1 pe                         |
| • •             | Haines Rive 40                   |                                    |
| 15<br>21        | Nicols 1100                      | 6/8 peo                            |
| 23              |                                  | 6/8 + 1 pe                         |
|                 | Tarpon 32                        | 4/6 + 2 pe                         |
|                 | Espade Concept Fly<br>Nicols 900 | 6/8 + 1 pe                         |
|                 | Triton 1050                      | 4/6 + 1 pe                         |
|                 | Pénichette® 1107 W               | 6/8 peo                            |
|                 |                                  | 5/7 peo                            |
|                 | Linssen Vlet 1030                | 4/8 peo                            |
| 32              | Linssen Yacht 36                 | 4/6 peo                            |
|                 | Aurore 33                        | 4/6 peo                            |
| 44              | Triton 860 Fly                   | 3/5 peo                            |
| 46              | Pénichette® 935 W                | 3/5 peo                            |
| -               | ACCESS Espade 1230 Handy         | 5±1 poo                            |
| 30              |                                  | 5 + 1 peo                          |
| -               | Challenger 1380                  | 8/12 peo                           |
|                 | Riviera 1130                     | 7/9 peo                            |
|                 | Jamaïca S                        | 6/8 peo                            |
|                 | Eau Claire 1130                  | 6/9 peo                            |
| ••              | Riviera 920                      | 6/8 peo                            |
| 60              | Espade 850 Fly                   | 2/4 peo                            |
|                 |                                  |                                    |
| 65              | ' '                              |                                    |
| 65<br>66        | Renaud 8000                      | 3/5 + 1 pe                         |
| 65<br>66<br>67  | ' '                              | 3/5 + 1 pe<br>3/5 peo<br>2 + 2 peo |