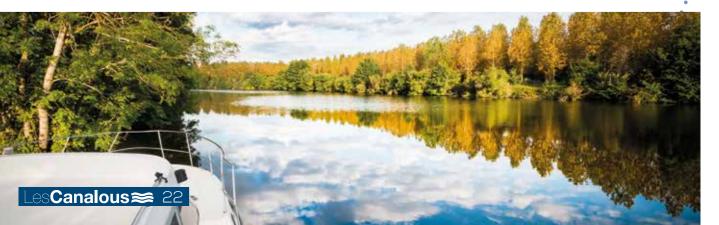

Navigation is possible along three rivers, the Mayenne, the Sarthe and the Oudon. You can choose between a wilder natural landscape to the north, or passing through more villages to the south. Depending on your interests, visit Le Mans, the Castle of Laval or the Abbey of Solesmes.

- 1 The castle of Plessis-Mace, near Pruille
- 2 The town of Lion d'Angers
- 3 The abbey of Port-Salut, in Entrammes
- **4 -** The «domaine de la Petite Couere», near Segre (a reconstitution of a village from the beginning of the 20th century)
- ${\bf 5}$  The tow path along the Mayenne river from Daon to Angers
- 6 The flowers by the locks
- 7 Laval: its old town, its viaduct, its «wash-house» boat
- 8 Angers: its gardens, and leisure park Terra Botanica
- 9 The 24 Hours of Le Mans (car racing)