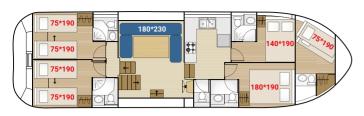

|                 | AVAILABLE B                      | OATS                               |
|-----------------|----------------------------------|------------------------------------|
|                 |                                  |                                    |
| 3               | PROPRIETAIRE LaPéniche P         | 4/6 + 1 pe                         |
| ာ<br><b>ြ</b> 🚄 | PREMIUM                          | 4/0 1 pc                           |
| 4               | Tarpon 49 QP                     | 8/10 + 2 p                         |
| 5               | Tarpon 42 TP                     |                                    |
| 5<br>6          | •                                | 6/8 peo                            |
|                 | Tarpon 37 DP CLASSIC             | 4/6 peo                            |
| 7               | 9                                | 12 peo                             |
| 9               |                                  | 10/12 pec                          |
| -               | Nicols 1170                      | 8/10 peo                           |
| 14              | Tarpon 37                        | 7/9 + 1 pe                         |
| • •             | Haines Rive 40                   |                                    |
| 15<br>21        | Nicols 1100                      | 6/8 peo                            |
| 23              |                                  | 6/8 + 1 pe                         |
|                 | Tarpon 32                        | 4/6 + 2 pe                         |
|                 | Espade Concept Fly<br>Nicols 900 | 6/8 + 1 pe                         |
|                 | Triton 1050                      | 4/6 + 1 pe                         |
|                 | Pénichette® 1107 W               | 6/8 peo                            |
|                 |                                  | 5/7 peo                            |
|                 | Linssen Vlet 1030                | 4/8 peo                            |
| 32              | Linssen Yacht 36                 | 4/6 peo                            |
|                 | Aurore 33                        | 4/6 peo                            |
| 44              | Triton 860 Fly                   | 3/5 peo                            |
| 46              | Pénichette® 935 W                | 3/5 peo                            |
| -               | ACCESS Espade 1230 Handy         | 5±1 poo                            |
| 30              |                                  | 5 + 1 peo                          |
| -               | Challenger 1380                  | 8/12 peo                           |
|                 | Riviera 1130                     | 7/9 peo                            |
|                 | Jamaïca S                        | 6/8 peo                            |
|                 | Eau Claire 1130                  | 6/9 peo                            |
| ••              | Riviera 920                      | 6/8 peo                            |
| 60              | Espade 850 Fly                   | 2/4 peo                            |
|                 |                                  |                                    |
| 65              | ' '                              |                                    |
| 65<br>66        | Renaud 8000                      | 3/5 + 1 pe                         |
| 65<br>66<br>67  | ' '                              | 3/5 + 1 pe<br>3/5 peo<br>2 + 2 peo |