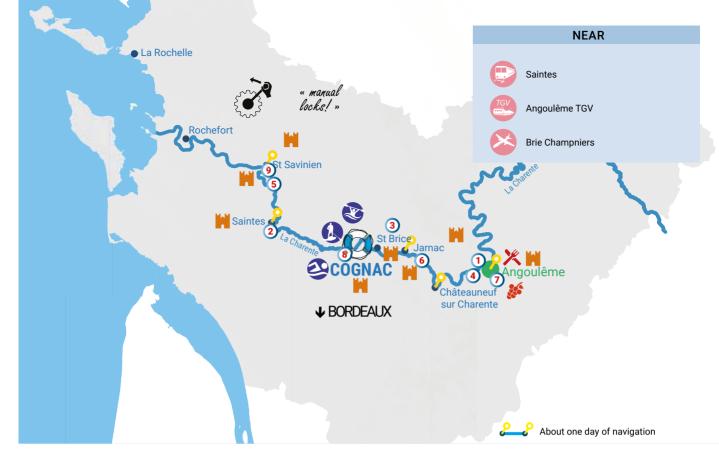

Cruise along the Charente River, past Renaissance castles and Romanesque churches, to the Atlantic.

There are plenty of distilleries if you wish to taste the famous regional brandies – Cognac and Pineau. The Charente region is known for being one of the sunniest in France, after the south!

- 1 Trois palis: the Letuffe chocolate factory.
- **2** Saintes: the Roman arch of Germanicus, the Gallo-Roman amphitheatre, the Roman baths, the rampart, the St Eutrope church, the Saint Pierre gothic cathedral, the archeological museum, the Echevinage museum.
- **3 -** Bourg-Charente and its dugout
- **4 -** The mill of Fleurac
- **5** Envaux: the Panloy castle, the old port, the Crazannes castle and the Lapidiales, 500m from the village.

- **6 -** Jarnac: Francois Mitterrand Museum
- **7** Angoulême: capital of comic strip, remparts, paper museum, cathedral
- $\boldsymbol{8}$  Cognac: the art museum of Cognac
- **9** St Savinien: The village of Anne Pont which offers the opportunity to visit its church named Saint André, classifi ed Historical monument...
- + Pineau and Cognac cellars

## **SUGGESTED ROUTES**

| © cog      | NAC                                                   | Emily ( | (LASSE) |       |
|------------|-------------------------------------------------------|---------|---------|-------|
| Period     | Routes                                                | Æ       | Locks   | Hours |
| Week-end   | Cognac - Saintes - Cognac                             | 69      | 4       | 10    |
| week-end   | Cognac - Jarnac - Cognac                              | 40      | 6       | 6     |
| Mini week  | Cognac - Saint-Savinien - Cognac                      | 112     | 4       | 20    |
| Willi week | Cognac - Châteauneuf-sur-Charente - Cognac            | 66      | 16      | 14    |
|            | Cognac - Angoulême - Cognac                           | 118     | 36      | 28    |
| One week   | Cognac - Saint-Savinien - Cognac - Jarnac - Cognac    | 142     | 10      | 25    |
|            | Cognac - Châteauneuf-sur-Charente - Cognac            | 135     | 20      | 25    |
| Two weeks  | Cognac - Angoulême - Cognac - Saint-Savinien - Cognac | 230     | 40      | 48    |

## **USEFUL INFORMATION**

On the River Charente the locks are manual, and one person will need to operate the lock while another drives the boat. We do not, therefore advise these cruises for first timers, or people with reduced mobility or young children.

Because of the risk of floods, cruising is hard to guarantee in the Charente during the Spring and the Autumn. If your departure is made impossible because of these floods, we will offer another itinerary if possible.