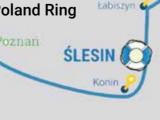

The charm of the loop route of Great-Poland (starting from Slesin) lays in its diversity. For a while, you sail on canals, afterwards on a fast flowing river, then on a river with locks, then again on canals, to end on a marvelous lake. This loop offers all sorts of sensations: wild nature with breathtaking landscapes on one side, interesting hydro-technical installations and towns worthy of visits, on other side.

| Period    | Routes                                                                                                                                       | Km  | Locks | Hours |
|-----------|----------------------------------------------------------------------------------------------------------------------------------------------|-----|-------|-------|
|           | Ślesin - Konin - Łabiszyn - Ślesin                                                                                                           | 200 | 10    | 25    |
| One week  | Ślesin - Bydgoszcz - Ślesin                                                                                                                  | 270 | 30    | 35    |
|           | Ślesin - Konin - Bydgoszcz - Ślesin                                                                                                          | 310 | 34    | 40    |
| Two weeks | The Great Poland Ring : Ślesin - Konin - Poznań - Gorzów<br>Wielkopolski - Bydgoszcz - Ślesin<br>(Only possible under good water conditions) | 700 | 36    | 110   |