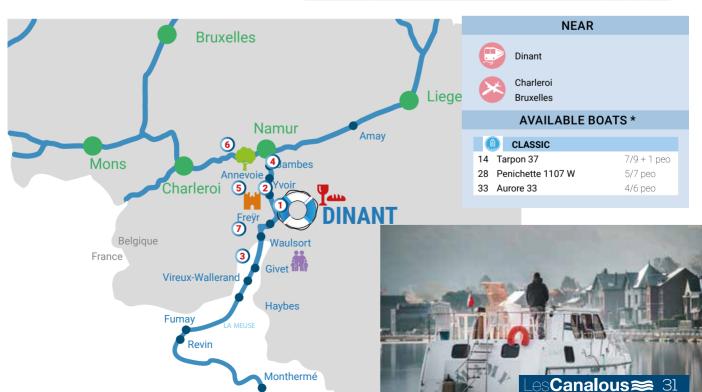

## **NEAR**

Sedan, Verdun, Charleville-Mézières

Reims, Charleville

Bruxelles / Brussels, Luxembourg

\_es**Canalous**≋ 30

## **TOURIST ATTRACTIONS**

- 1 The Dinant Citadel
- 2 Maison Leffe beer museum
- 3 Rivéa de Givet aquatic centre
- 4 Yvoir Island
- 5 Freyr Castle
- 6 Annevoie water gardens
- 7 Villa 1900 in Waulsort