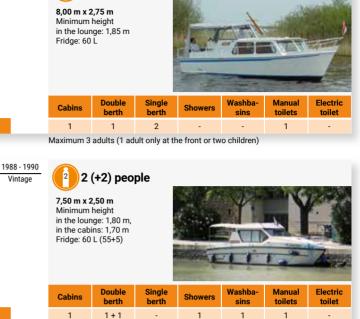

<br>toilet |
|--------|-----------------|-----------------|---------|-----------------|-------------------|--------------------|
| -      | 1+1             | 2**             | 1       | 1               | 1                 | -                  |

- \* Cahors: maximum 5 people on board
- \*\* one raised child bunk



Routes: Burgundy









## 3/5 people

9,20 m x 3,00 m Minimum height in the lounge: 1,80 m. Fridge: 60 L



| Cabins | Double<br>berth | Single<br>berth | Showers | Washba-<br>sins | Manual<br>toilets | Electric<br>toilet |
|--------|-----------------|-----------------|---------|-----------------|-------------------|--------------------|
| 1      | 1+1             | 1               | 1       | 1               | 1                 | -                  |





Route: Burgundy





8

2 2/4 people

## CONVERTIBLE SEAT IN THE LOUNGE





## **EQUIPMENT ACCORDING TO THE MODEL**

**Juterior** 

Legend o optional on some bases - Service not available on board LaPéniche S Naviga Nordica 40 FLEET PROPRIETAIR FLEET PREMIUM Tarpon 49 QP Tarpon 42 TP (0) Tarpon 37 DP (0) FLEET CLASSIC LaPéniche F Nicols 1310 Tarpon 42 (0) 10 Pénichette® 1500 R 11 Pénichette® 1400 FB • 0 0 0 -12 Nicols 1170 13 Nicols 1160 Tarpon 37 (0 15 Haines Rive 40 Crusader/Venus (0) 0 0 16 17 Tip Top Tip Top L 18 Pénichette® 1165 FR 19 Pénichette® 1260 R . 0 - - - -Waterford Class Nicols 1100 20 21 22 23 Nicols 1000 Tarpon 32 24 25 Espade Concept Fly Pénichette® 1020 FB 0 0 0 0 26 27 Nicols 900 0 - - - -Triton 1050 0 28 Pénichette® 1107 W Kilkenny Class 30 Haines Rive 34 (0) Linssen Vlet 1030 0 0 -0 - -