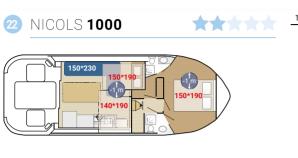

### **AVAILABLE BOATS** (I) CLASSIC Nicols 1310 10/12 peo Tarpon 42 10/12 peo Pénichette® 1500R 10/12 peo 10 Nicols 1160 8/10 peo Tarpon 37 7/9 + 1 peoNicols 1100 6/8 + 1 peo Nicols 1000 6/8 peo 23 Tarpon 32 4/6 + 2 peo Espade Concept Fly 24 6/8 + 1 peo Nicols 900 4/6 + 1 peo 26 Motortjalk Classique 6/8 peo Vedette Altena 4/6 peo 41 Pedro 1020 4/6 peo 44 Triton 860 3/5 peo Low cost 56 Eau Claire 1130 6/9 peo 64 Eau Claire 930 4/6 peo