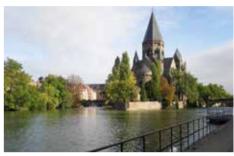

<sup>\*</sup> One way cruise: details and conditions page 73.
\*\* Except in the case of heavy traffic in triple locks

Cruise through the European capital city of Strasbourg, past the hop fields and countryside of Alsace, through the Niderwillertunnels, or take the famous Arzwiller boat lift.