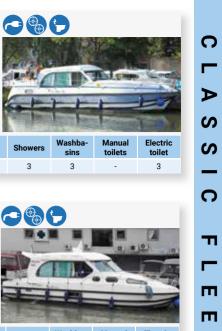

|                 | AVAILABLE B                      | OATS                               |
|-----------------|----------------------------------|------------------------------------|
|                 |                                  |                                    |
| 3               | PROPRIETAIRE LaPéniche P         | 4/6 + 1 pe                         |
| ာ<br><b>ြ</b> 🚄 | PREMIUM                          | 4/0 1 pc                           |
| 4               | Tarpon 49 QP                     | 8/10 + 2 p                         |
| 5               | Tarpon 42 TP                     |                                    |
| 5<br>6          | •                                | 6/8 peo                            |
|                 | Tarpon 37 DP CLASSIC             | 4/6 peo                            |
| 7               | 9                                | 12 peo                             |
| 9               |                                  | 10/12 pec                          |
| -               | Nicols 1170                      | 8/10 peo                           |
| 14              | Tarpon 37                        | 7/9 + 1 pe                         |
| • •             | Haines Rive 40                   |                                    |
| 15<br>21        | Nicols 1100                      | 6/8 peo                            |
| 23              |                                  | 6/8 + 1 pe                         |
|                 | Tarpon 32                        | 4/6 + 2 pe                         |
|                 | Espade Concept Fly<br>Nicols 900 | 6/8 + 1 pe                         |
|                 | Triton 1050                      | 4/6 + 1 pe                         |
|                 | Pénichette® 1107 W               | 6/8 peo                            |
|                 |                                  | 5/7 peo                            |
|                 | Linssen Vlet 1030                | 4/8 peo                            |
| 32              | Linssen Yacht 36                 | 4/6 peo                            |
|                 | Aurore 33                        | 4/6 peo                            |
| 44              | Triton 860 Fly                   | 3/5 peo                            |
| 46              | Pénichette® 935 W                | 3/5 peo                            |
| -               | ACCESS Espade 1230 Handy         | 5±1 poo                            |
| 30              |                                  | 5 + 1 peo                          |
| -               | Challenger 1380                  | 8/12 peo                           |
|                 | Riviera 1130                     | 7/9 peo                            |
|                 | Jamaïca S                        | 6/8 peo                            |
|                 | Eau Claire 1130                  | 6/9 peo                            |
| ••              | Riviera 920                      | 6/8 peo                            |
| 60              | Espade 850 Fly                   | 2/4 peo                            |
|                 |                                  |                                    |
| 65              | ' '                              |                                    |
| 65<br>66        | Renaud 8000                      | 3/5 + 1 pe                         |
| 65<br>66<br>67  | ' '                              | 3/5 + 1 pe<br>3/5 peo<br>2 + 2 peo |