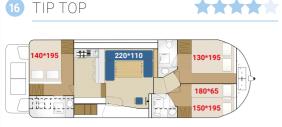

d down bed on certain models (please ask your travel agent)



1994 - 2002 Vintage



11,74 m x 3,96 m 2 steering positions Minimum height: 1.85 m Fridge: 100 L



| Cabins | Double<br>berth | Single<br>berth | Showers | Washba-<br>sins | Manual<br>toilets | Electric toilet |
|--------|-----------------|-----------------|---------|-----------------|-------------------|-----------------|
| 3      | + 1             | 6*              | 3       | 3               | -                 | 3               |

<sup>\*</sup> choice between two single berths or one double berth in 3 cabins - built-in cushion in the front forming a double berth Different plan on a model in Burgundy
Rear deck may vary according to model - deck furniture may be built into the hull or mobile - please ask your travel agent



Route: Italy



4<sub>2</sub>)6/8 people

11,00 m x 3,50 m 2 steering positions Minimum height in the lounge: 1,95 m, in the cabins: 1,85 m Fridge: 150 L



|     |                 |                 | -       | 1000            |                   | -               |
|-----|-----------------|-----------------|---------|-----------------|-------------------|-----------------|
| ins | Double<br>berth | Single<br>berth | Showers | Washba-<br>sins | Manual<br>toilets | Electric toilet |
| 3   | 3               | 2*              | 3       | 3               | -                 | 3               |

3 \* 1 bunk bed

Cabi





11.00 m x 3.50 m 2 steering positions Minimum height in the lounge: 1,95 m, in the cabins: 1,85 m Fridge: 150 L



| 2 2 2       | Cabins | Double<br>berth | Single<br>berth