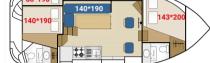

| Washba-<br>sins | Manual<br>toilets | Electric<br>toilet |
|--------|-----------------|-----------------|---------|-----------------|-------------------|--------------------|
| 2      | 1               | 3*              | 2       | 2               | -                 | 2                  |

\* 1 bunk bed



110\*175







2003



8,85 m x 3,40 m Minimum height in the lounge: 1,93 m Fridge: 213 L (163+50)



| Cabins | Double<br>berth | Single<br>berth | Showers | Washba-<br>sins | Manual<br>toilets | Electric<br>toilet |  |  |
|--------|-----------------|-----------------|---------|-----------------|-------------------|--------------------|--|--|
| 2      | 2 + 1           | 1*              | 2       | 2               | -                 | 2                  |  |  |

\* extra bunk bed



Routes: Burgundy, South, West, East





1994 - 2003 Vintage



### <sup>4</sup> 2 6/8 people



Minimum height in the lounge: 2,05 m, in the cabins: 1,90 m Fridge: 97 L



| Cabins | Double<br>berth | Single<br>berth | Showers | Washba-<br>sins | Manual<br>toilets | Electric toilet |
|--------|-----------------|-----------------|---------|-----------------|-------------------|-----------------|
| 2      | 2 + 1           | 2               | 1       | 1               | -                 | 1               |

# 70\*185

Routes: Burgundy, South, South-West, West

## PÉNICHETTE® 1107 W



\*\*



1997

Vintage

## <sup>4</sup>1)5/7 people

Fridge: 110 L

11,00 m x 3,10 m Sunroof Minimum height in the lounge: 2,15 m, in the cabins: 1,95 m



| Cabins | Double<br>berth | Single<br>berth | Show