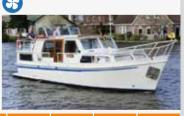

|                 | AVAILABLE B                      | OATS                               |
|-----------------|----------------------------------|------------------------------------|
|                 |                                  |                                    |
| 3               | PROPRIETAIRE LaPéniche P         | 4/6 + 1 pe                         |
| ာ<br><b>ြ</b> 🚄 | PREMIUM                          | 4/0 1 pc                           |
| 4               | Tarpon 49 QP                     | 8/10 + 2 p                         |
| 5               | Tarpon 42 TP                     |                                    |
| 5<br>6          | •                                | 6/8 peo                            |
|                 | Tarpon 37 DP CLASSIC             | 4/6 peo                            |
| 7               | 9                                | 12 peo                             |
| 9               |                                  | 10/12 pec                          |
| -               | Nicols 1170                      | 8/10 peo                           |
| 14              | Tarpon 37                        | 7/9 + 1 pe                         |
| • •             | Haines Rive 40                   |                                    |
| 15<br>21        | Nicols 1100                      | 6/8 peo                            |
| 23              |                                  | 6/8 + 1 pe                         |
|                 | Tarpon 32                        | 4/6 + 2 pe                         |
|                 | Espade Concept Fly<br>Nicols 900 | 6/8 + 1 pe                         |
|                 | Triton 1050                      | 4/6 + 1 pe                         |
|                 | Pénichette® 1107 W               | 6/8 peo                            |
|                 |                                  | 5/7 peo                            |
|                 | Linssen Vlet 1030                | 4/8 peo                            |
| 32              | Linssen Yacht 36                 | 4/6 peo                            |
|                 | Aurore 33                        | 4/6 peo                            |
| 44              | Triton 860 Fly                   | 3/5 peo                            |
| 46              | Pénichette® 935 W                | 3/5 peo                            |
| -               | ACCESS Espade 1230 Handy         | 5±1 poo                            |
| 30              |                                  | 5 + 1 peo                          |
| -               | Challenger 1380                  | 8/12 peo                           |
|                 | Riviera 1130                     | 7/9 peo                            |
|                 | Jamaïca S                        | 6/8 peo                            |
|                 | Eau Claire 1130                  | 6/9 peo                            |
| ••              | Riviera 920                      | 6/8 peo                            |
| 60              | Espade 850 Fly                   | 2/4 peo                            |
|                 |                                  |                                    |
| 65              | ' '                              |                                    |
| 65<br>66        | Renaud 8000                      | 3/5 + 1 pe                         |
| 65<br>66<br>67  | ' '                              | 3/5 + 1 pe<br>3/5 peo<br>2 + 2 peo |