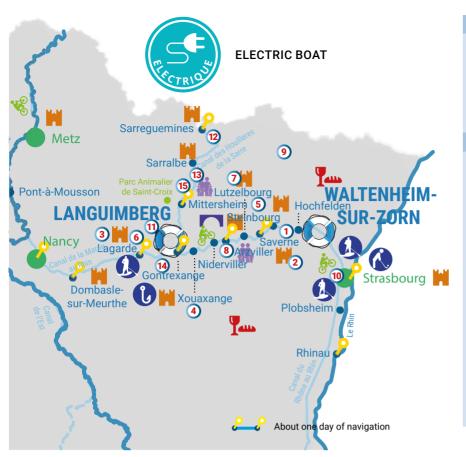

<sup>\*</sup> One way cruise: details and conditions page 73.
\*\* Except in the case of heavy traffic in triple locks

Cruise through the European capital city of Strasbourg, past the hop fields and countryside of Alsace, through the Niderwillertunnels, or take the famous Arzwiller boat lift.

There are many cycle routes and footpaths along the canals. Why not visit the picturesque town of Saverne, or stop off to see local craftsmen at work (glass blowing, porcelain, crystal sculptors)

- 1 The historical town of Saverne, the castle of Haut Barr
- 2 The castle of Rohan
- 3 Lagarde, typical village in Lorraine, in the Lorraine Regional Natural Park
- **4** Xouaxange, its church, its fortified tower and the ruins of its castle
- ${\bf 5}$  Steinbourg: the castle, the stork reintroduction centre
- 6 The Réchicourt lock
- ${\bf 7}$  Lutzelbourg: the castle ruins, the Serge Würm crystal glass works
- **8** The Brumath Adventure Park (tree climbing, paintball, treasure hunt...)
- 9 Summer luge inArzviller
- 10 FénétrangeCastle

- 11 Sarreboug with Chagall stained glass at the Chapel des Cordeliers
- 12 The city of Sarreguemines and its earthenware
- **13** The Willermill, last mill in the region operated by water power (visit and sale of flour)
- 14 Gondrexange lake, famous place of fishing
- **15** Parc Nature de Cheval horse orientated park with shows, games and workshops, for a family day out
- + Mirabelle plums for Lorraine
- + Gastronomy and Alsatian wines

## **SUGGESTED ROUTES**

| (C) LANGU | IMBERG - PORT-DU-HOUILLON 😂 (                   | EMILIT |
|-----------|-------------------------------------------------|--------|
| Period    | Routes                                          | Æ      |
|           | Port-du-Houillon - Arzviller - Port-du-Houillon | 59     |
| Week-end  | Port-du-Houillon - Lagarde - Port-du-Houillon   | 42     |

| Period             | Routes                                                                                    | <b>K</b> | Locks | Hours |
|--------------------|-------------------------------------------------------------------------------------------|----------|-------|-------|
|                    | Port-du-Houillon - Arzviller - Port-du-Houillon                                           | 59       | 2     | 10    |
| Week-end           | Port-du-Houillon - Lagarde - Port-du-Houillon                                             | 42       | 14    | 10    |
|                    | Port-du-Houillon - Mittersheim - Port-du-Houillon                                         | 36       | 26    | 11    |
| Mini week One-way* | Port-du-Houillon - Waltenheim-sur-Zorn                                                    | 66       | 26    | 16    |
|                    | Port-du-Houillon - Saverne - Port-du-Houillon                                             | 86       | 28    | 20    |
| Mini week          | Port-du-Houillon - Dombasle-sur-Meurthe-et-Moselle - Port-du-Houillon                     | 104      | 34    | 22    |
|                    | Port-du-Houillon - Saint-Phlin - Port-du-Houillon                                         | 120      | 34    | 22    |
|                    | Port-du-Houillon - Sarreguemines - Lagarde -<br>Port-du-Houillon                          | 166      | 68    | 39    |
| One week           | Port-du-Houillon - Pompey - Port-du-Houillon                                              | 153      | 46    | 32    |
|                    | Port-du-Houillon - Hochfelden - Port-du-Houillon                                          | 120      | 48    | 29    |
|                    | Port-du-Houillon - Lagarde - Nancy - Toul - Neuves-Maisons - Arzviller - Port-du-Houillon | 254      | 74    | 52    |
| Two weeks          | Port-du-Houillon - Sarreguemines - Lagarde - Nancy - Port-du-Houillon                     | 256      | 96    | 56    |
|                    | Port-du-Houillon - Boofzheim - Port-du-Houillon                                           | 228      | 88    | 53    |
| • •                |                                                                                           |          | -     |       |

One way cruise: details and conditions page 73.

| Period             | Routes                                                                                      | Æ   | Locks | Hours |  |
|--------------------|---------------------------------------------------------------------------------------------|-----|-------|-------|--|
| Week-end           | Waltenheim-sur-Zorn - Strasbourg - Waltenheim-sur-Zorn                                      | 48  | 15    | 10    |  |
| week-end           | Waltenheim-sur-Zorn - Saverne - Waltenheim-sur-Zorn                                         | 44  | 12    | 12    |  |
| Mini week One-way* | Waltenheim-sur-Zorn - Languimberg                                                           | 66  | 26    | 16    |  |
| Mini week          | Waltenheim-sur-Zorn - Saverne - Lutzelbourg - Arzviller - Niderviller - Waltenheim-sur-Zorn | 94  | 51    | 28    |  |
| One week           | Waltenheim-sur-Zorn - Strasbourg - Waltenheim-sur-Zorn - Saverne - Waltenheim-sur-Zorn      | 107 | 59    | 25    |  |
| Two weeks          | Waltenheim-sur-Zorn - Saverne - Arzviller - Sarreguemines - Waltenheim-sur-Zorn             | 256 | 105   | 60    |  |
| Two weeks          | Waltenheim-sur-Zorn - Saverne - Arzviller - Dombasle - Nancy - Waltenheim-sur-Zorn          | 256 | 95    | 56    |  |